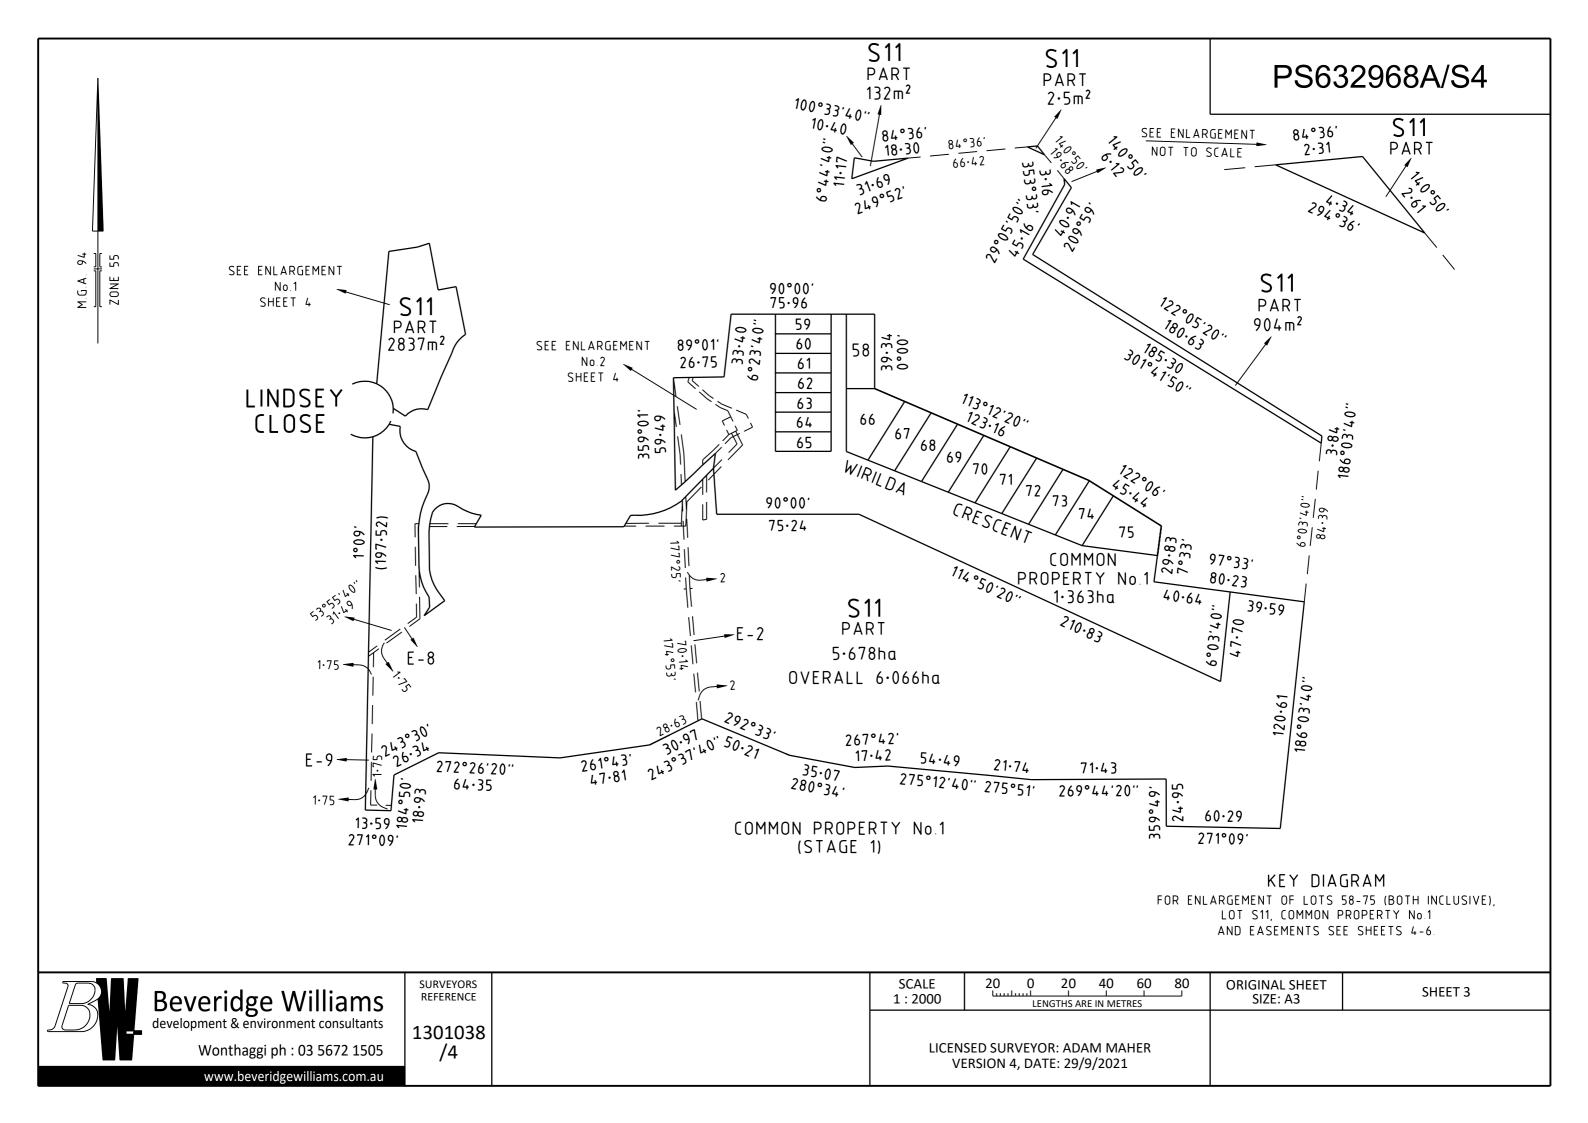

| PLAN OF SUBDIVISION                                                                                                                                |                            |                                 |                                                                                                                                                                                                              |                                                         | EDIT          | ION 1          | PS632968A/S4                  |
|----------------------------------------------------------------------------------------------------------------------------------------------------|----------------------------|---------------------------------|--------------------------------------------------------------------------------------------------------------------------------------------------------------------------------------------------------------|---------------------------------------------------------|---------------|----------------|-------------------------------|
| LOCATION<br>PARISH:<br>TOWNSHIP:<br>SECTION:<br>CROWN ALLOT<br>CROWN PORT<br>TITLE REFEREN                                                         | TMENT:<br>ION:             | KIRRAK<br>INVERLOCH<br>5        | '6                                                                                                                                                                                                           |                                                         |               | COUNCIL NA     | AME: BASS COAST SHIRE COUNCIL |
| LAST PLAN REI<br>POSTAL ADDR<br>(at time of subdiv<br>MGA CO-ORDI<br>(of approx centre<br>in plan)                                                 | ESS:<br>vision)<br>INATES: | LINDSEY CLOSE<br>INVERLOCH 3996 | <b>S9)</b><br>ZONE: 55<br>GDA 2020                                                                                                                                                                           |                                                         |               |                |                               |
| VE                                                                                                                                                 | STING                      | OF ROADS AND/OR RE              | SERVES                                                                                                                                                                                                       |                                                         | NOTATIONS     |                |                               |
| IDENTIFIEF                                                                                                                                         | ER COUNCIL/BODY/PERSON     |                                 |                                                                                                                                                                                                              | LOTS ON THIS PLAN MAY BE AFFECTED BY ONE OR MORE OWNERS |               |                |                               |
| NIL NIL                                                                                                                                            |                            |                                 | CORPORATIONS. SEE OWNERS CORPORATION SEARCH REPORT(S) FOR DETAIL.<br>LOT NUMBERS 1 TO 57 (BOTH INCLUSIVE) AND LOTS S1 TO S10 (BOTH INCLUSIVE)<br>HAVE BEEN OMITTED FROM THIS PLAN.<br>LOT S11 IS IN 5 PARTS. |                                                         |               |                |                               |
| NOTATIONS                                                                                                                                          |                            |                                 |                                                                                                                                                                                                              |                                                         |               |                |                               |
| DEPTH LIMITATION: 15.24m BELOW THE SURFACE SURVEY: This plan is based on survey. STAGING: This is a staged subdivision. Planning Permit No. 160229 |                            |                                 |                                                                                                                                                                                                              |                                                         |               |                |                               |
| This survey has been connected to permanent marks No(s). 120                                                                                       |                            |                                 |                                                                                                                                                                                                              |                                                         |               |                |                               |
| In Proclaimed Survey Area No. ——                                                                                                                   |                            |                                 |                                                                                                                                                                                                              |                                                         |               |                |                               |
| EASEMENT INFORMAT                                                                                                                                  |                            |                                 |                                                                                                                                                                                                              |                                                         | ION           |                |                               |
| LEGEND: A - Appurtenant Easement E - Encumbering Easement R - Encumbering Easement (Road)                                                          |                            |                                 |                                                                                                                                                                                                              |                                                         | oad)          |                |                               |
| SECTION 12(2) OF THE SUBDIVISION ACT 1988 A                                                                                                        |                            |                                 |                                                                                                                                                                                                              |                                                         | 988 APPLIES T | O ALL THE LAND | IN THIS PLAN.                 |
| Easement<br>Reference                                                                                                                              |                            | Purpose                         | Width<br>(Metres)                                                                                                                                                                                            | 0                                                       | rigin         |                | Land Benefited/In Favour Of   |
|                                                                                                                                                    |                            |                                 |                                                                                                                                                                                                              |                                                         |               |                |                               |

## EASEMENT INFORMATION

| LEGEND: A - Appurtenant Easement E - Encumbering Easement R - Encumbering Easement (Road) |                                                                    |                   |                     |                                     |  |
|-------------------------------------------------------------------------------------------|--------------------------------------------------------------------|-------------------|---------------------|-------------------------------------|--|
| SECTION 12(2) OF THE SUBDIVISION ACT 1988 APPLIES TO ALL THE LAND IN THIS PLAN.           |                                                                    |                   |                     |                                     |  |
| Easement<br>Reference                                                                     | Purpose                                                            | Width<br>(Metres) | Origin              | Land Benefited/In Favour Of         |  |
| E-1                                                                                       | POWERLINE FOR THE TRANSMISSION<br>OF ELECTRICITY                   | SEE DIAG.         | AF491625Y           | SPI ELECTRICITY PTY LTD             |  |
| E-2                                                                                       | DRAINAGE                                                           | SEE DIAG.         | PS632968A (STAGE 2) | LOTS ON PS632968A                   |  |
| E-3                                                                                       | POWERLINE FOR THE TRANSMISSION<br>OF ELECTRICITY                   | SEE DIAG.         | AF491625Y           | SPI ELECTRICITY PTY LTD             |  |
|                                                                                           | DRAINAGE                                                           | SEE DIAG.         | PS632968A (STAGE 2) | LOTS ON PS632968A                   |  |
| E-4                                                                                       | POWERLINE FOR THE TRANSMISSION<br>OF ELECTRICITY                   | SEE DIAG.         | PS632968A (STAGE 1) | LOTS ON PS632968A                   |  |
| E-5                                                                                       | POWERLINE FOR THE TRANSMISSION                                     | SEE DIAG.         | PS632968A (STAGE 1) | LOTS ON PS632968A                   |  |
|                                                                                           | OF ELECTRICITY<br>POWERLINE FOR THE TRANSMISSION<br>OF ELECTRICITY | SEE DIAG.         | AF491625Y           | SPI ELECTRICITY PTY LTD             |  |
| E-8                                                                                       | TRANSMISSION OF ELECTRICITY                                        | SEE DIAG.         | C/E AQ240431V       | AUSNET ELECTRICITY SERVICES PTY LTD |  |
| E-9                                                                                       | TRANSMISSION OF ELECTRICITY                                        | SEE DIAG.         | C/E AQ242860K       | AUSNET ELECTRICITY SERVICES PTY LTD |  |
|                                                                                           |                                                                    |                   |                     |                                     |  |