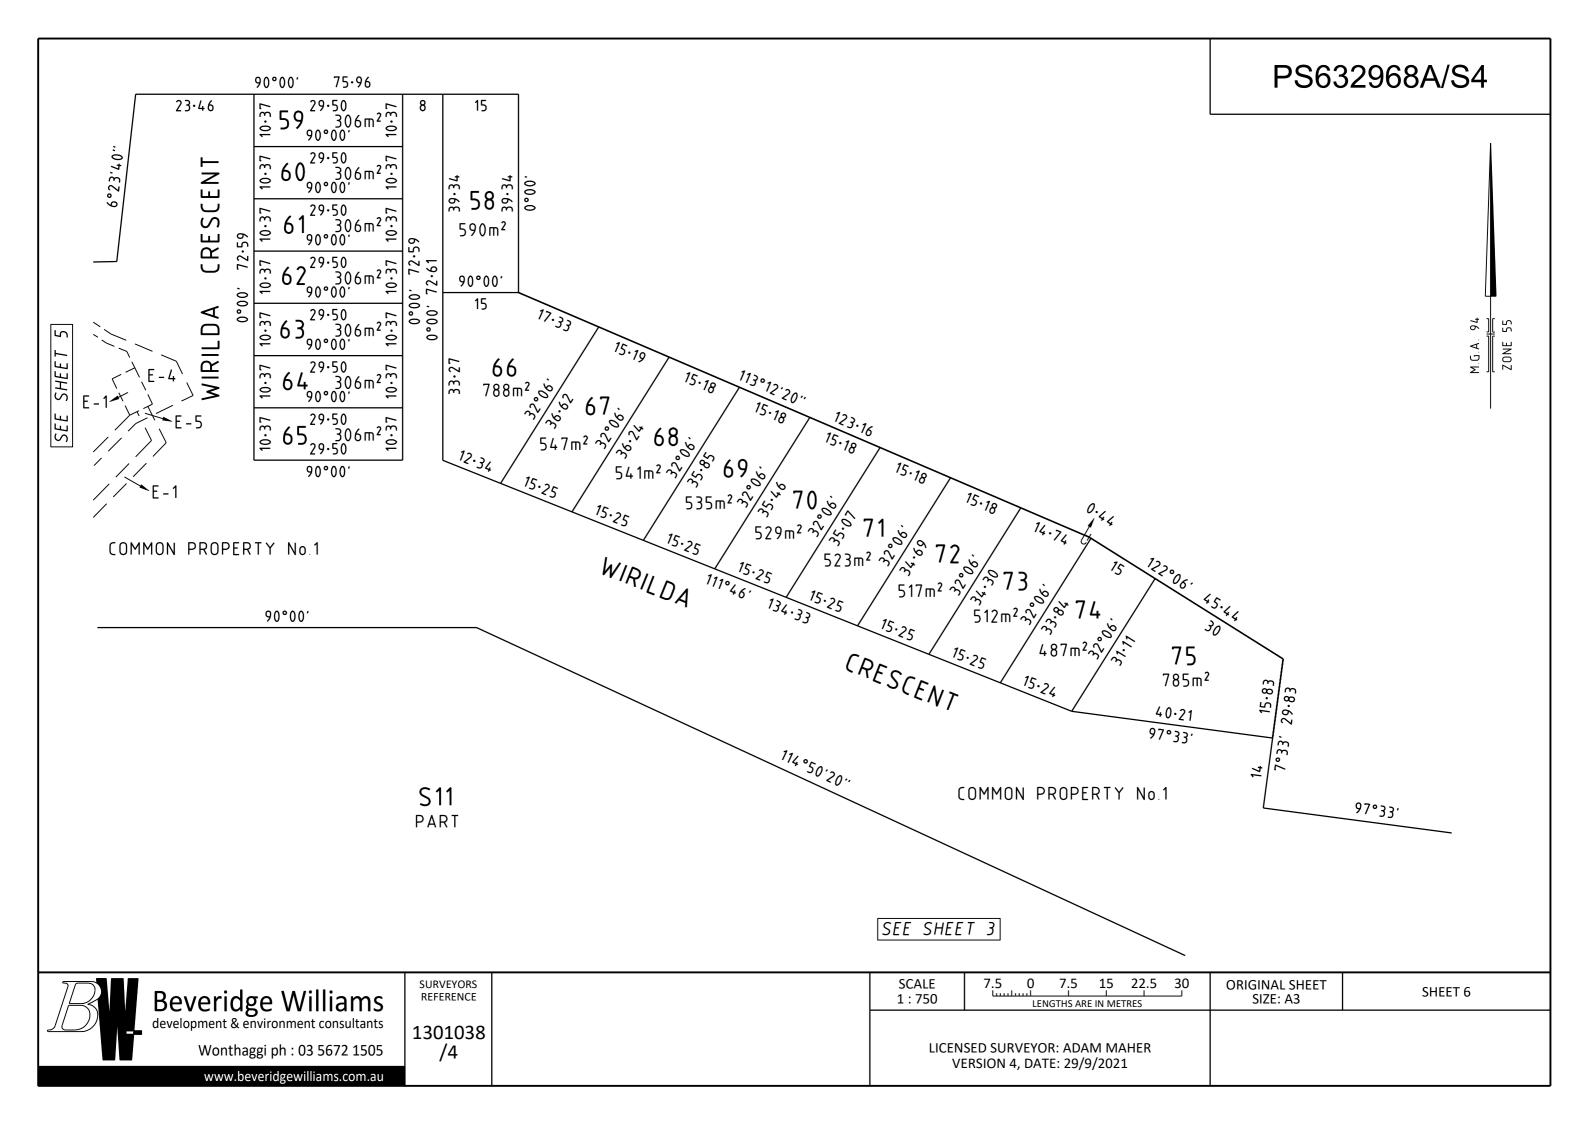

## EASEMENT INFORMATION

| LEGEND: A - Appurtenant Easement E - Encumbering Easement R - Encumbering Easement (Road) |                                                                    |                   |                     |                                     |  |
|-------------------------------------------------------------------------------------------|--------------------------------------------------------------------|-------------------|---------------------|-------------------------------------|--|
| SECTION 12(2) OF THE SUBDIVISION ACT 1988 APPLIES TO ALL THE LAND IN THIS PLAN.           |                                                                    |                   |                     |                                     |  |
| Easement<br>Reference                                                                     | Purpose                                                            | Width<br>(Metres) | Origin              | Land Benefited/In Favour Of         |  |
| E-1                                                                                       | POWERLINE FOR THE TRANSMISSION<br>OF ELECTRICITY                   | SEE DIAG.         | AF491625Y           | SPI ELECTRICITY PTY LTD             |  |
| E-2                                                                                       | DRAINAGE                                                           | SEE DIAG.         | PS632968A (STAGE 2) | LOTS ON PS632968A                   |  |
| E-3                                                                                       | POWERLINE FOR THE TRANSMISSION<br>OF ELECTRICITY                   | SEE DIAG.         | AF491625Y           | SPI ELECTRICITY PTY LTD             |  |
|                                                                                           | DRAINAGE                                                           | SEE DIAG.         | PS632968A (STAGE 2) | LOTS ON PS632968A                   |  |
| E-4                                                                                       | POWERLINE FOR THE TRANSMISSION<br>OF ELECTRICITY                   | SEE DIAG.         | PS632968A (STAGE 1) | LOTS ON PS632968A                   |  |
| E-5                                                                                       | POWERLINE FOR THE TRANSMISSION                                     | SEE DIAG.         | PS632968A (STAGE 1) | LOTS ON PS632968A                   |  |
|                                                                                           | OF ELECTRICITY<br>POWERLINE FOR THE TRANSMISSION<br>OF ELECTRICITY | SEE DIAG.         | AF491625Y           | SPI ELECTRICITY PTY LTD             |  |
| E-8                                                                                       | TRANSMISSION OF ELECTRICITY                                        | SEE DIAG.         | C/E AQ240431V       | AUSNET ELECTRICITY SERVICES PTY LTD |  |
| E-9                                                                                       | TRANSMISSION OF ELECTRICITY                                        | SEE DIAG.         | C/E AQ242860K       | AUSNET ELECTRICITY SERVICES PTY LTD |  |
|                                                                                           |                                                                    |                   |                     |                                     |  |