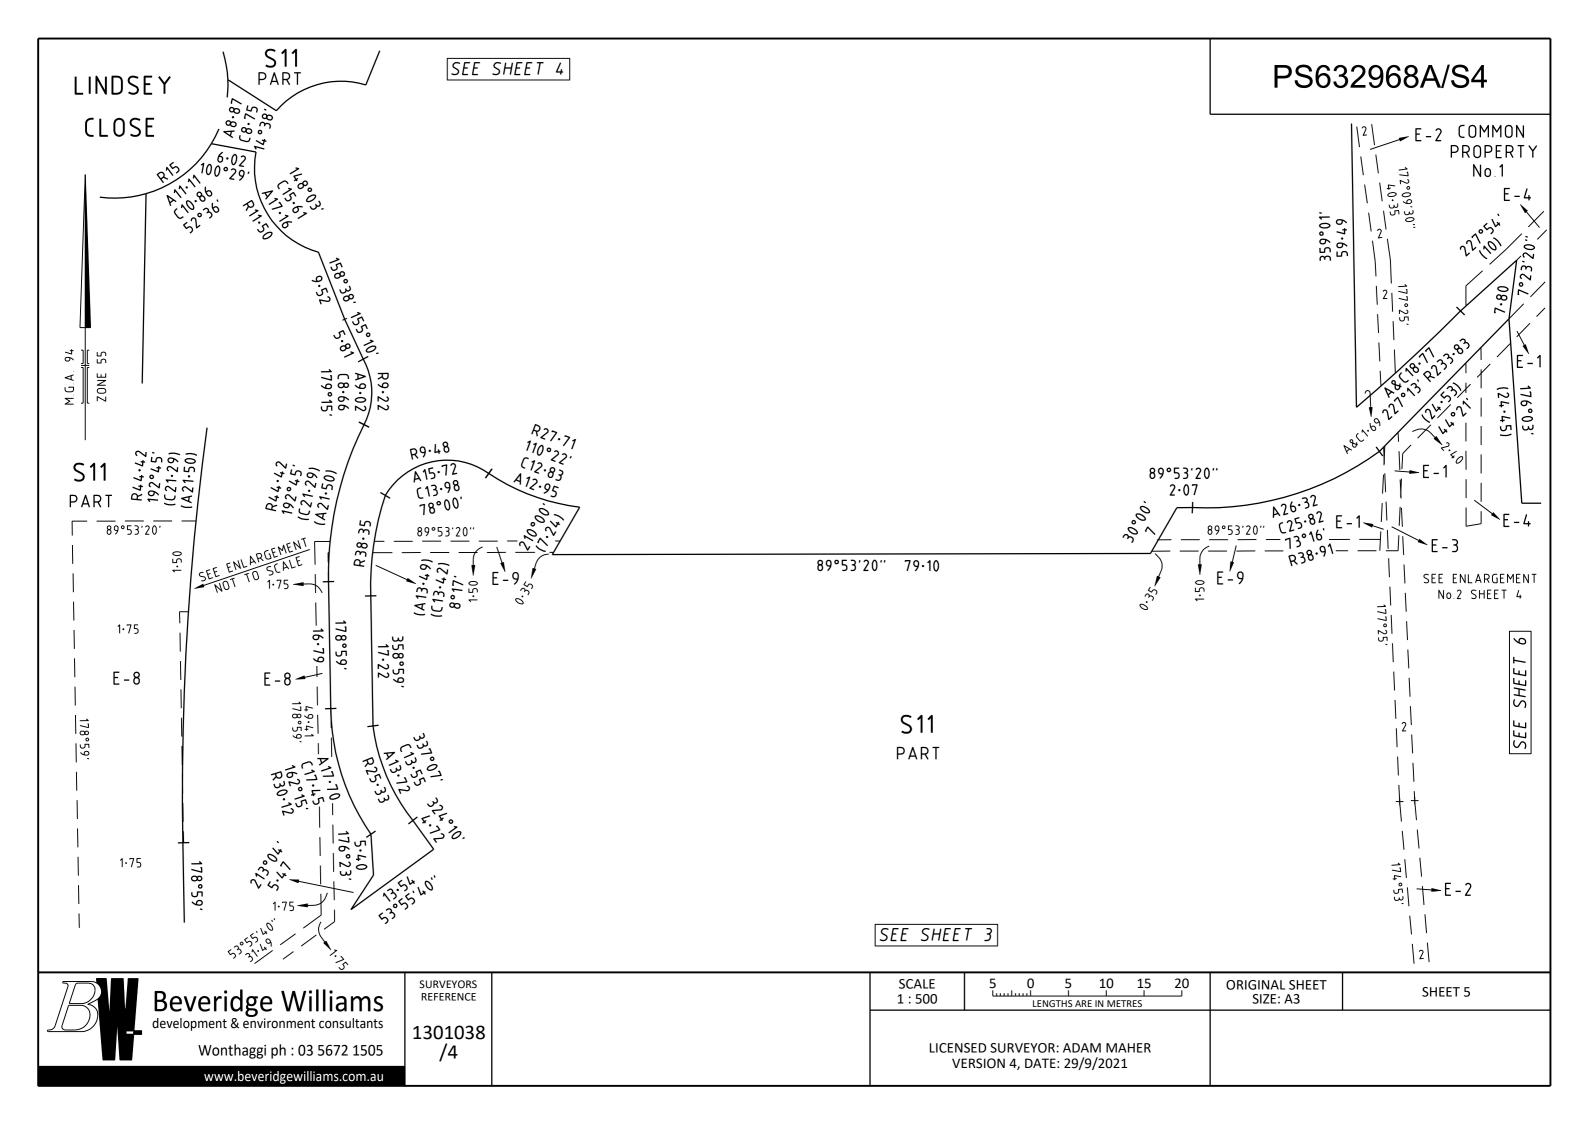

## EASEMENT INFORMATION

| LEGEND: A - Appurtenant Easement E - Encumbering Easement R - Encumbering Easement (Road) |                                                                    |                   |                     |                                     |  |
|-------------------------------------------------------------------------------------------|--------------------------------------------------------------------|-------------------|---------------------|-------------------------------------|--|
| SECTION 12(2) OF THE SUBDIVISION ACT 1988 APPLIES TO ALL THE LAND IN THIS PLAN.           |                                                                    |                   |                     |                                     |  |
| Easement<br>Reference                                                                     | Purpose                                                            | Width<br>(Metres) | Origin              | Land Benefited/In Favour Of         |  |
| E-1                                                                                       | POWERLINE FOR THE TRANSMISSION<br>OF ELECTRICITY                   | SEE DIAG.         | AF491625Y           | SPI ELECTRICITY PTY LTD             |  |
| E-2                                                                                       | DRAINAGE                                                           | SEE DIAG.         | PS632968A (STAGE 2) | LOTS ON PS632968A                   |  |
| E-3                                                                                       | POWERLINE FOR THE TRANSMISSION<br>OF ELECTRICITY                   | SEE DIAG.         | AF491625Y           | SPI ELECTRICITY PTY LTD             |  |
|                                                                                           | DRAINAGE                                                           | SEE DIAG.         | PS632968A (STAGE 2) | LOTS ON PS632968A                   |  |
| E-4                                                                                       | POWERLINE FOR THE TRANSMISSION<br>OF ELECTRICITY                   | SEE DIAG.         | PS632968A (STAGE 1) | LOTS ON PS632968A                   |  |
| E-5                                                                                       | POWERLINE FOR THE TRANSMISSION                                     | SEE DIAG.         | PS632968A (STAGE 1) | LOTS ON PS632968A                   |  |
|                                                                                           | OF ELECTRICITY<br>POWERLINE FOR THE TRANSMISSION<br>OF ELECTRICITY | SEE DIAG.         | AF491625Y           | SPI ELECTRICITY PTY LTD             |  |
| E-8                                                                                       | TRANSMISSION OF ELECTRICITY                                        | SEE DIAG.         | C/E AQ240431V       | AUSNET ELECTRICITY SERVICES PTY LTD |  |
| E-9                                                                                       | TRANSMISSION OF ELECTRICITY                                        | SEE DIAG.         | C/E AQ242860K       | AUSNET ELECTRICITY SERVICES PTY LTD |  |
|                                                                                           |                                                                    |                   |                     |                                     |  |