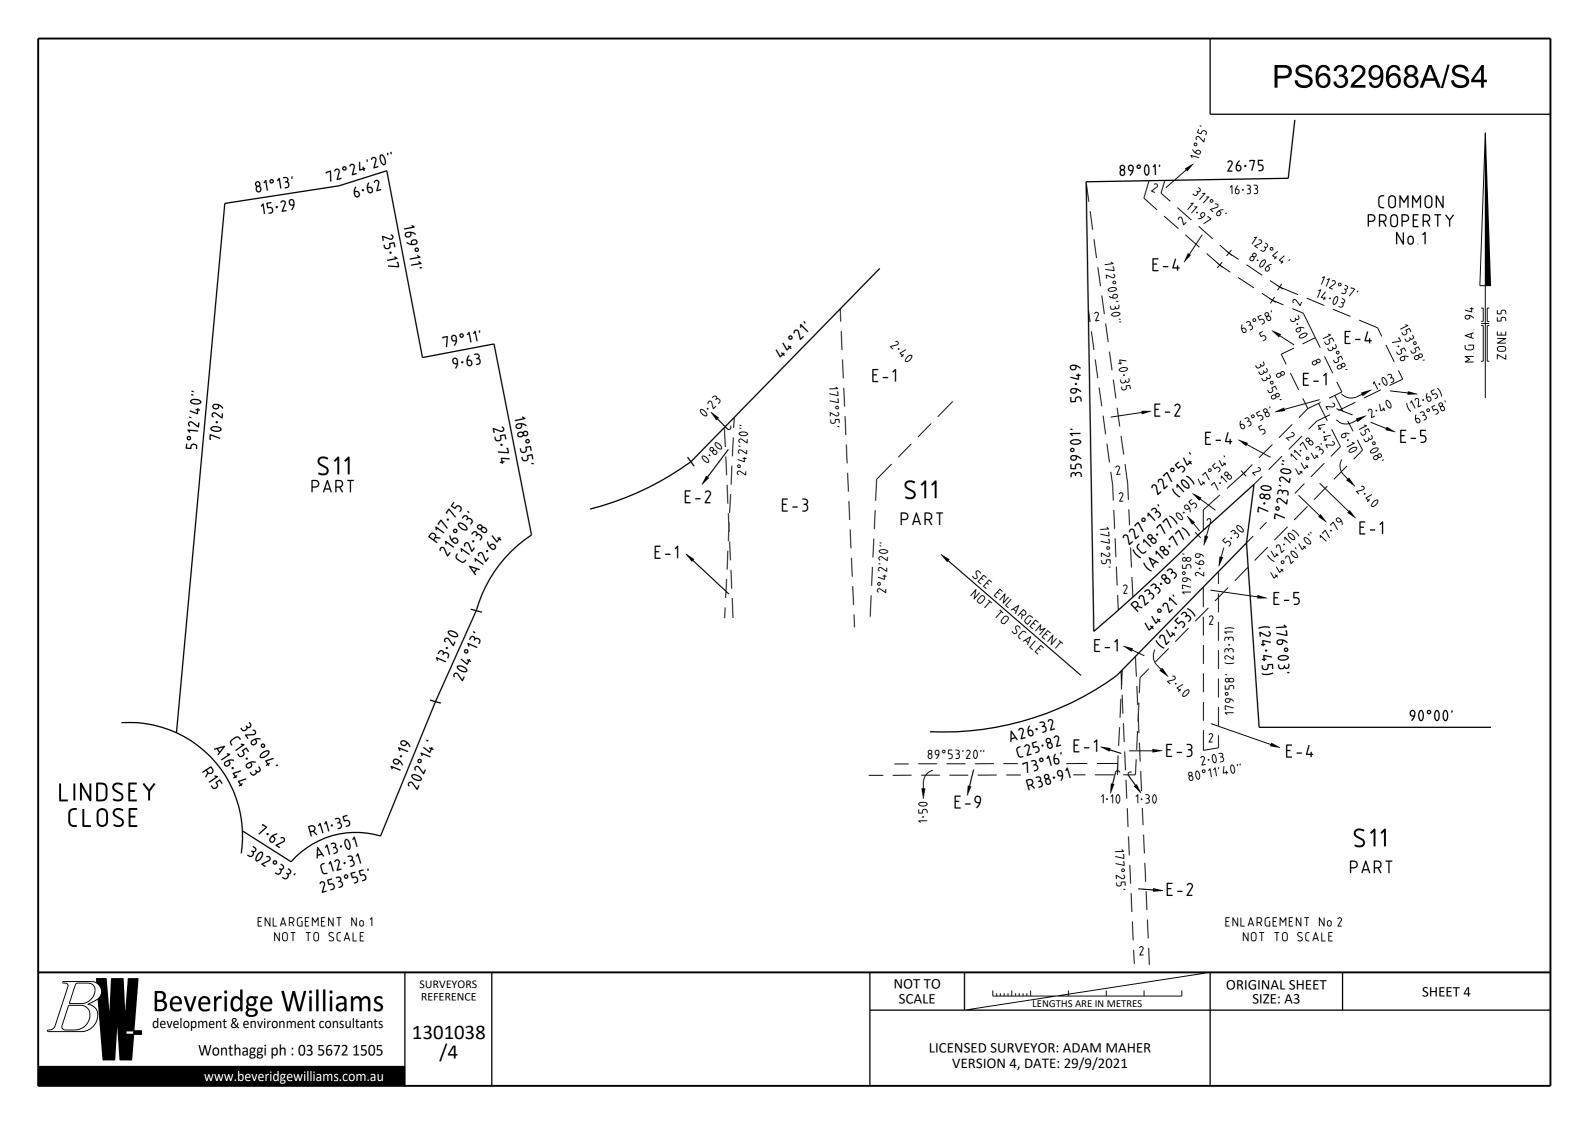

## EASEMENT INFORMATION

| LEGEND: A - Appurtenant Easement E - Encumbering Easement R - Encumbering Easement (Road) |                                                                    |                   |                     |                                     |  |
|-------------------------------------------------------------------------------------------|--------------------------------------------------------------------|-------------------|---------------------|-------------------------------------|--|
| SECTION 12(2) OF THE SUBDIVISION ACT 1988 APPLIES TO ALL THE LAND IN THIS PLAN.           |                                                                    |                   |                     |                                     |  |
| Easement<br>Reference                                                                     | Purpose                                                            | Width<br>(Metres) | Origin              | Land Benefited/In Favour Of         |  |
| E-1                                                                                       | POWERLINE FOR THE TRANSMISSION<br>OF ELECTRICITY                   | SEE DIAG.         | AF491625Y           | SPI ELECTRICITY PTY LTD             |  |
| E-2                                                                                       | DRAINAGE                                                           | SEE DIAG.         | PS632968A (STAGE 2) | LOTS ON PS632968A                   |  |
| E-3                                                                                       | POWERLINE FOR THE TRANSMISSION<br>OF ELECTRICITY                   | SEE DIAG.         | AF491625Y           | SPI ELECTRICITY PTY LTD             |  |
|                                                                                           | DRAINAGE                                                           | SEE DIAG.         | PS632968A (STAGE 2) | LOTS ON PS632968A                   |  |
| E-4                                                                                       | POWERLINE FOR THE TRANSMISSION<br>OF ELECTRICITY                   | SEE DIAG.         | PS632968A (STAGE 1) | LOTS ON PS632968A                   |  |
| E-5                                                                                       | POWERLINE FOR THE TRANSMISSION                                     | SEE DIAG.         | PS632968A (STAGE 1) | LOTS ON PS632968A                   |  |
|                                                                                           | OF ELECTRICITY<br>POWERLINE FOR THE TRANSMISSION<br>OF ELECTRICITY | SEE DIAG.         | AF491625Y           | SPI ELECTRICITY PTY LTD             |  |
| E-8                                                                                       | TRANSMISSION OF ELECTRICITY                                        | SEE DIAG.         | C/E AQ240431V       | AUSNET ELECTRICITY SERVICES PTY LTD |  |
| E-9                                                                                       | TRANSMISSION OF ELECTRICITY                                        | SEE DIAG.         | C/E AQ242860K       | AUSNET ELECTRICITY SERVICES PTY LTD |  |
|                                                                                           |                                                                    |                   |                     |                                     |  |