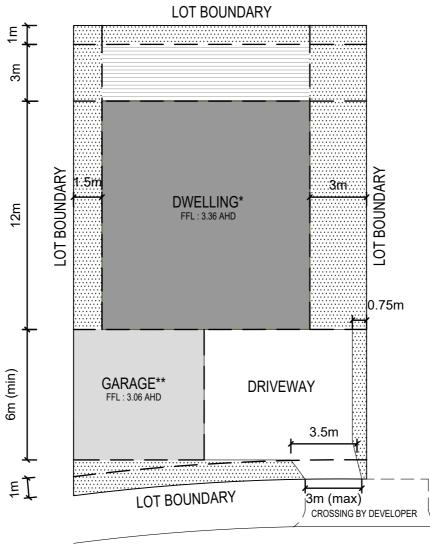

BROADBEACH

\* Maximum dwelling height 8.0m above minimum floor level of 3.36m AHD

\*\* Maximum garage height 4.2m above minimum floor level of 3.06m AHD

For all BAL levels refer to Bushfire Management Plan Version 4 (16/10/2017)

## **BUILDING ENVELOPE**

DATE JUNE.2017 REV 2 - 29.01.2021

INVERLOCH

\* Maximum dwelling height 8.0m above minimum floor level of 3.36m AHD

\*\* Maximum garage height 4.2m above minimum floor level of 3.06m AHD