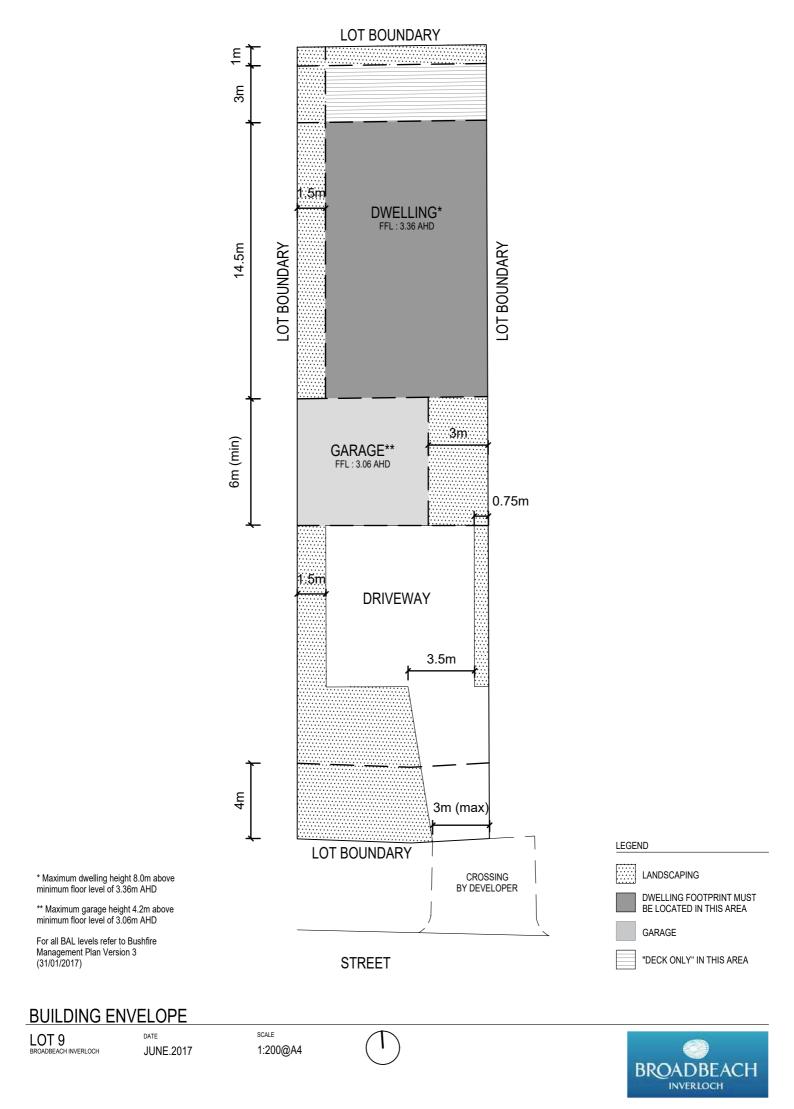

#### **BUILDING ENVELOPE**

date JUNE.2017

\* Maximum dwelling height 8.0m above minimum floor level of 3.36m AHD. Maximum garage height 4.2m above minimum floor level of 3.06m AHD

For all BAL levels refer to Bushfire Management Plan Version 3 (31/01/2017)