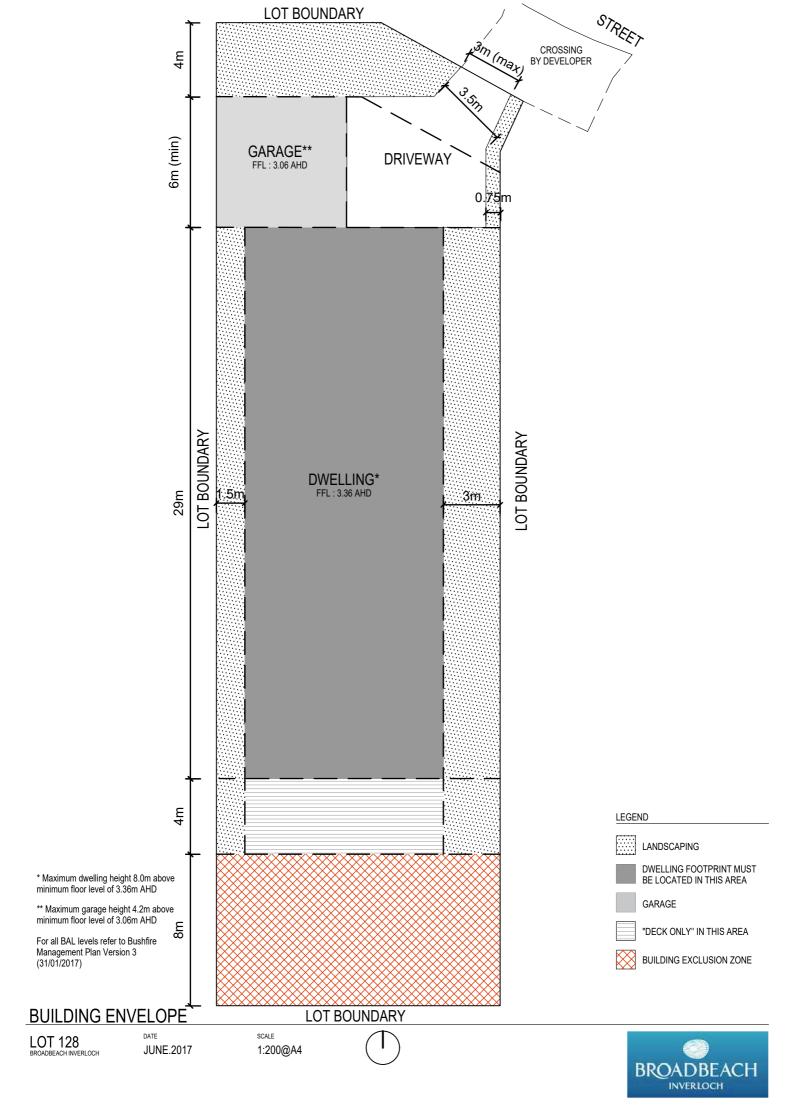

17)

# **BUILDING ENVELOPE**

LOT 121 BROADBEACH INVERLOCH



BROADBEACH



LOT 122 BROADBEACH INVERLOCH JUNE.2017

1:200@A4

(





\* Maximum dwelling height 8.0m above minimum floor level of 3.36m AHD

\*\* Maximum garage height 4.2m above minimum floor level of 3.06m AHD

For all BAL levels refer to Bushfire Management Plan Version 3 (31/01/2017)

# **BUILDING ENVELOPE**

LOT 123 BROADBEACH INVERLOCH <sup>date</sup> JUNE.2017 <sup>scale</sup> 1:200@A4

BROADBEACH





BROADBEACH INVERLOCH

\* Maximum dwelling height 8.0m above minimum floor level of 3.36m AHD

\*\* Maximum garage height 4.2m above minimum floor level of 3.06m AHD

For all BAL levels refer to Bushfire Management Plan Version 3 (31/01/2017)

# **BUILDING ENVELOPE**

LOT 125 BROADBEACH INVERLOCH

JUNE.2017

1:200@A4