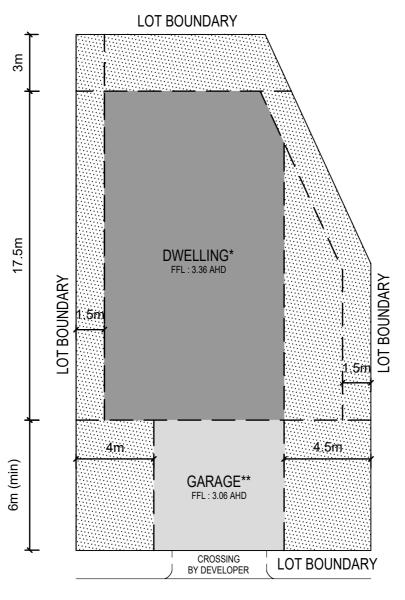

NG ENVELOPE**

LOT 63 BROADBEACH INVERLOCH <sup>date</sup> JUNE.2017 scale 1:200@A4  $\left( \begin{array}{c} \end{array} \right)$ 





\* Maximum dwelling height 8.0m above minimum floor level of 3.36m AHD

\*\* Maximum garage height 4.2m above minimum floor level of 3.06m AHD

For all BAL levels refer to Bushfire Management Plan Version 3 (31/01/2017)

### **BUILDING ENVELOPE**

LOT 64 BROADBEACH INVERLOCH date JUNE.2017 <sup>scale</sup> 1:200@A4









BROADBEACH

\* Maximum dwelling height 8.0m above minimum floor level of 3.36m AHD

\*\* Maximum garage height 4.2m above minimum floor level of 3.06m AHD

For all BAL levels refer to Bushfire Management Plan Version 3 (31/01/2017)

### **BUILDING ENVELOPE**

LOT 65 BROADBEACH INVERLOCH <sup>date</sup> JUNE.2017



























BROADBEACH

\* Maximum dwelling height 8.0m above minimum floor level of 3.36m AHD

\*\* Maximum garage height 4.2m above minimum floor level of 3.06m AHD

For all BAL levels refer to Bushfire Management Plan Version 3 (31/01/2017)

#### **BUILDING ENVELOPE**

LOT 76 BROADBEACH INVERLOCH <sub>date</sub> JUNE.2017 scale 1:200@A4  $(\top$ 







BROADBEACH

\* Maximum dwelling height 8.0m above minimum floor level of 3.36m AHD

\*\* Maximum garage height 4.2m above minimum floor level of 3.06m AHD

For all BAL levels refer to Bushfire Management Plan Version 3 (31/01/2017)

#### **BUILDING ENVELOPE**

LOT 77 BROADBEACH INVERLOCH <sup>date</sup> JUNE.2017







BROADBEACH

\* Maximum dwelling height 8.0m above minimum floor level of 3.36m AHD

\*\* Maximum garage height 4.2m above minim