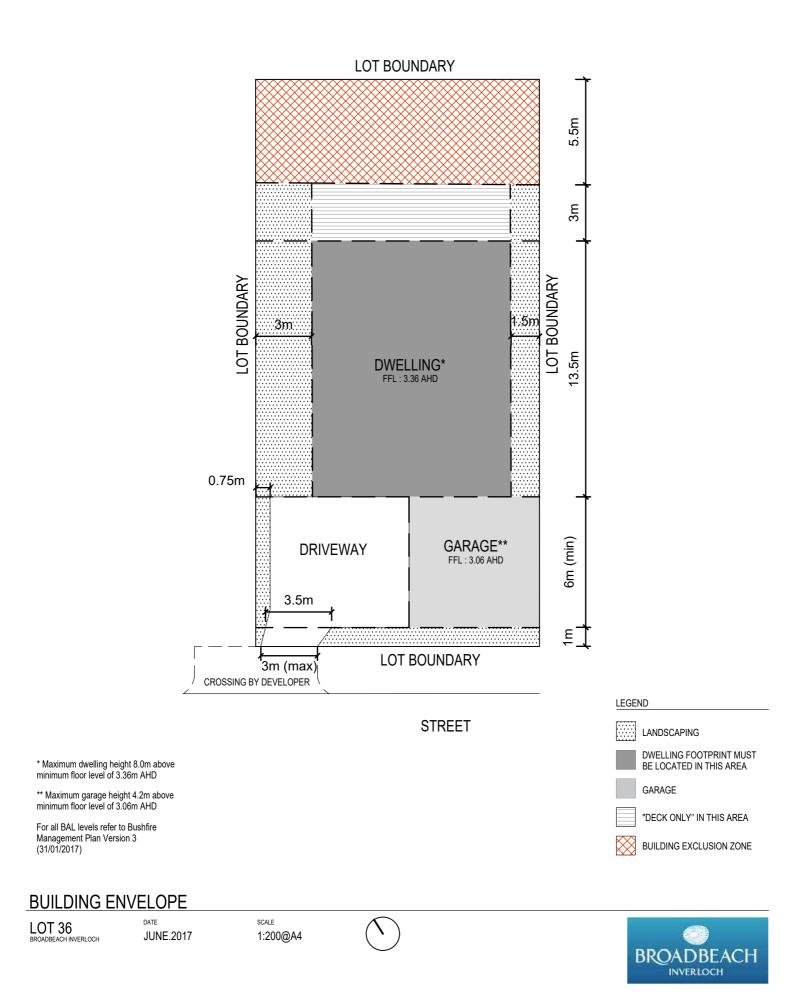

#### **BUILDING ENVELOPE**

date JUNE.2017

\* Maximum dwelling height 8.0m above minimum floor level of 3.36m AHD. Maximum garage height 4.2m above minimum floor level of 3.06m AHD

For all BAL levels refer to Bushfire Management Plan Version 3 (31/01/2017)