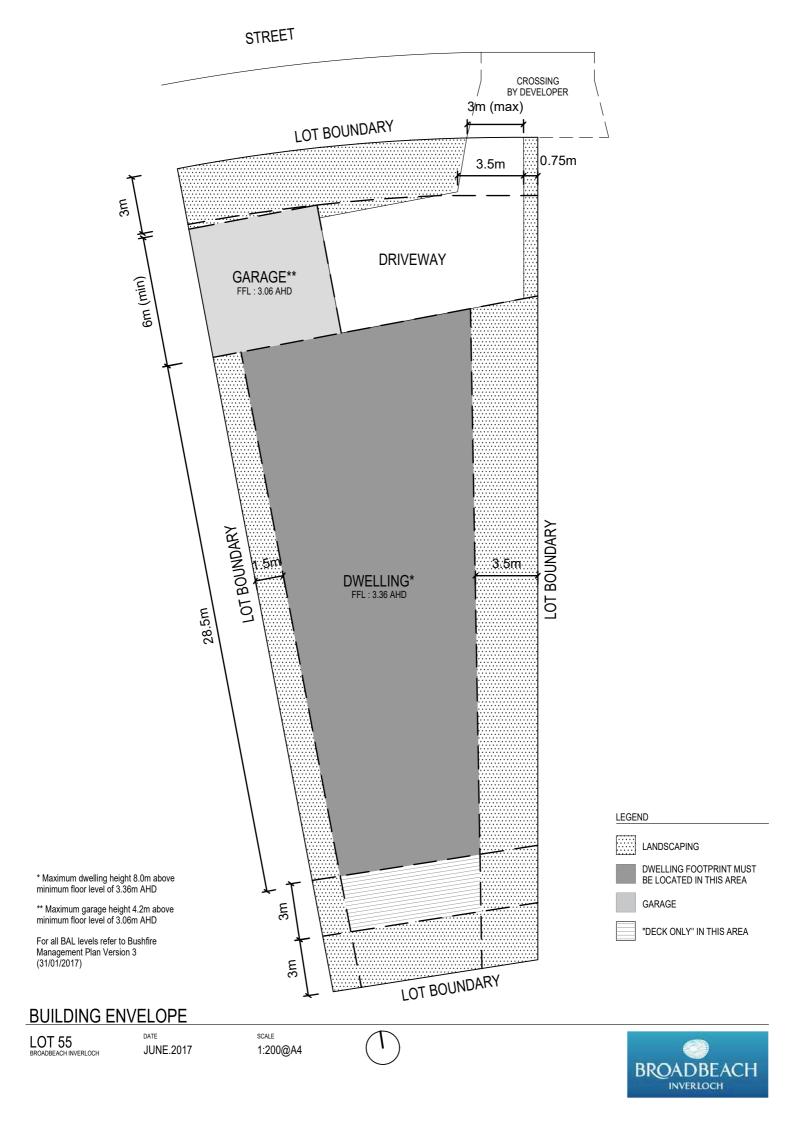

BROADBEACH

\* Maximum dwelling height 8.0m above minimum floor level of 3.36m AHD. Maximum garage height 4.2m above minimum floor level of 3.06m AHD

For all BAL levels refer to Bushfire Management Plan Version 3 (31/01/2017)