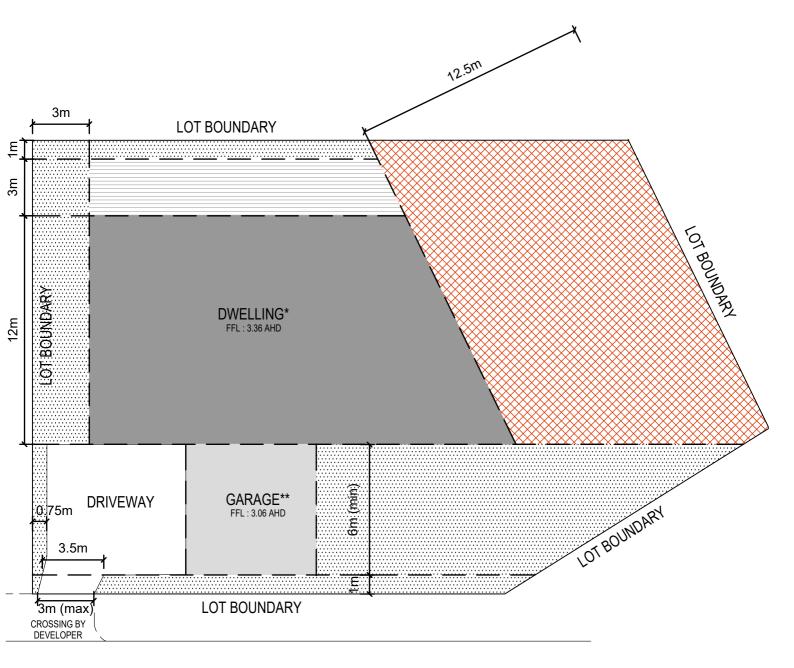

#### **BUILDING ENVELOPE**

date JUNE.2017

\* Maximum dwelling height 8.0m above minimum floor level of 3.36m AHD. Maximum garage height 4.2m above minimum floor level of 3.06m AHD

For all BAL levels refer to Bushfire Management Plan Version 3 (31/01/2017)

#### **BUILDING ENVELOPE**

LOT 23 BROADBEACH INVERLOCH <sup>date</sup> JUNE.2017 <sup>scale</sup> 1:200@A4

LEGEND

LANDSCAPING

DWELLING AND GARAGE FOOTPRINT MUST BE LOCATED IN THIS AREA

\* Maximum dwelling height 8.0m above minimum floor level of 3.36m AHD. Maximum garage height 4.2m above minimum floor level of 3.06m AHD For all BAL levels refer to Bushfire Management Plan Version 3 (31/01/2017) BUILDING ENVELOPE LOT 24 BROADBERACH INVERLOCH DATE SCALE JUNE.2017 SCALE JUNE.2017 SCALE JUNE.2017 SCALE JUNE.2017 SCALE JUNE.2017 SCALE JUNE.2017