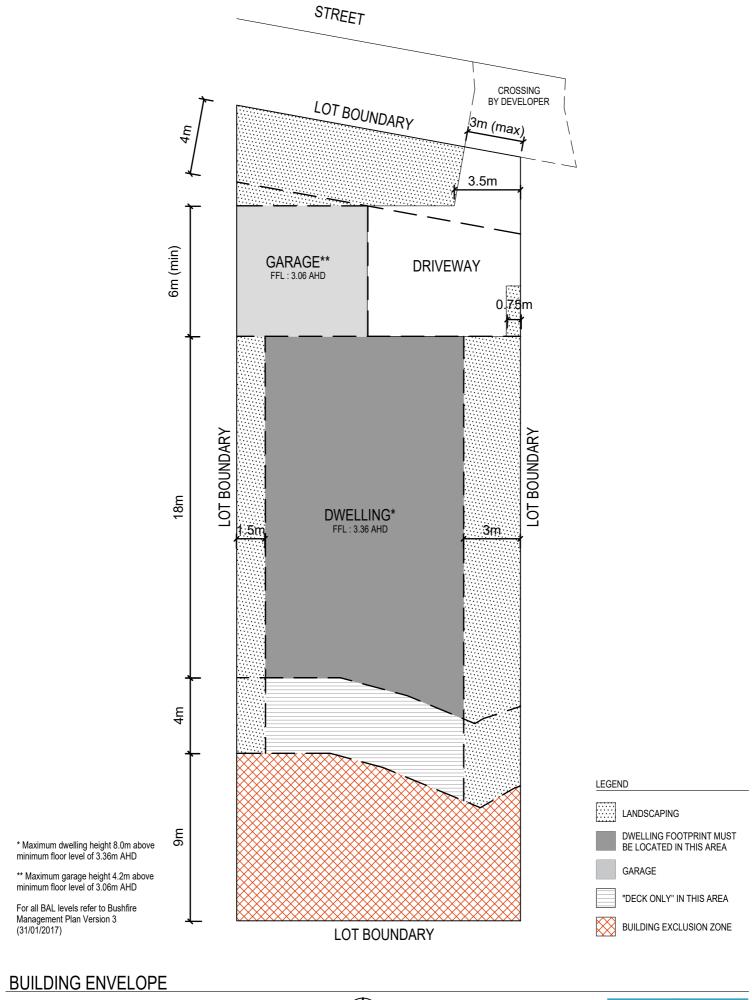

#### **BUILDING ENVELOPE**

date JUNE.2017

\* Maximum dwelling height 8.0m above minimum floor level of 3.36m AHD. Maximum garage height 4.2m above minimum floor level of 3.06m AHD

For all BAL levels refer to Bushfire Management Plan Version 3 (31/01/2017)

For all BAL levels refer to Bushfire Management Plan Version 3 (31/01/2017)