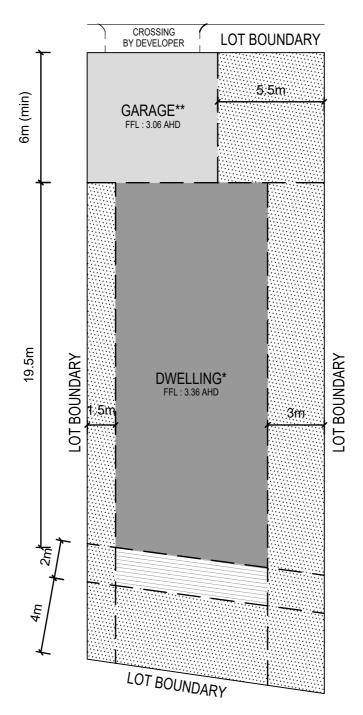

#### **BUILDING ENVELOPE**

date JUNE.2017

\* Maximum dwelling height 8.0m above minimum floor level of 3.36m AHD. Maximum garage height 4.2m above minimum floor level of 3.06m AHD

For all BAL levels refer to Bushfire Management Plan Version 3 (31/01/2017)

#### **BUILDING ENVELOPE**

LOT 23 BROADBEACH INVERLOCH <sup>date</sup> JUNE.2017 <sup>scale</sup> 1:200@A4

LEGEND

LANDSCAPING

DWELLING AND GARAGE FOOTPRINT MUST BE LOCATED IN THIS AREA

\* Maximum dwelling height 8.0m above minimum floor level of 3.36m AHD. Maximum garage height 4.2m above minimum floor level of 3.06m AHD For all BAL levels refer to Bushfire Management Plan Version 3 (31/01/2017) BUILDING ENVELOPE LOT 24 BROADBERACH INVERLOCH DATE SCALE JUNE.2017 SCALE JUNE.2017 SCALE JUNE.2017 SCALE JUNE.2017 SCALE JUNE.2017 SCALE JUNE.2017