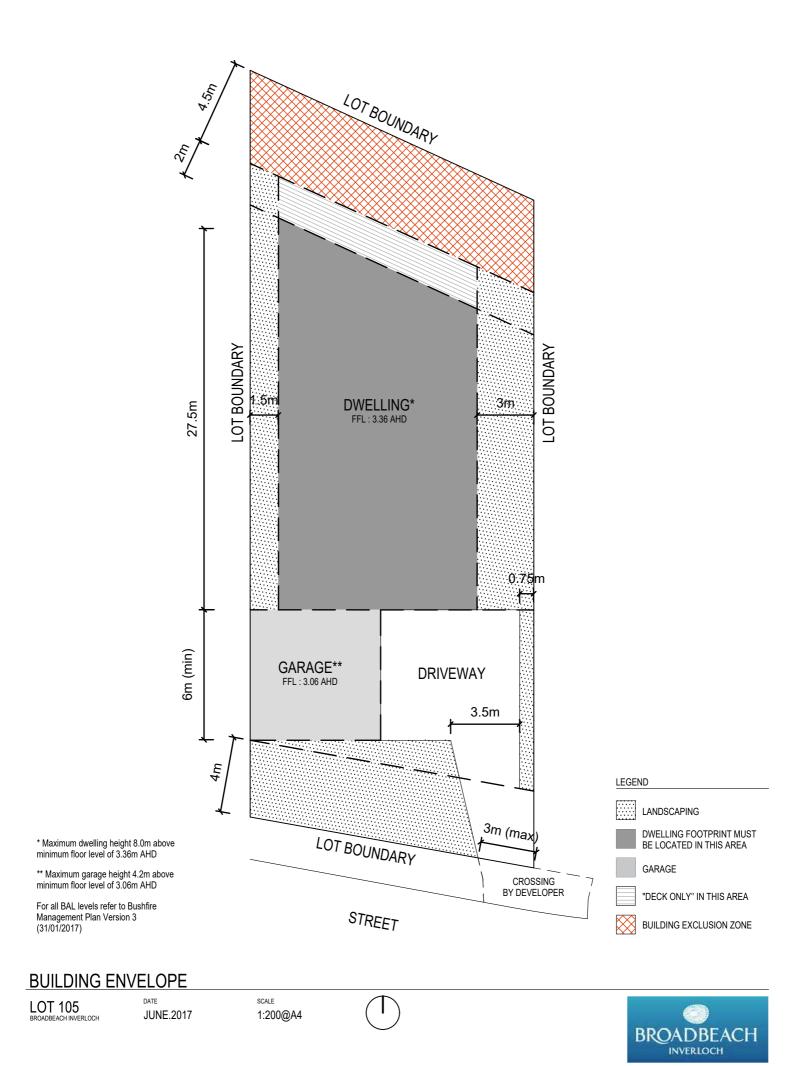

# **BUILDING ENVELOPE**

LOT 104 BROADBEACH INVERLOCH

JUNE.2017

1:200@A4

LOT 106 BROADBEACH INVERLOCH date JUNE.2017 <sup>scale</sup> 1:200@A4

BROADBEACH

\* Maximum dwelling height 8.0m above minimum floor level of 3.36m AHD