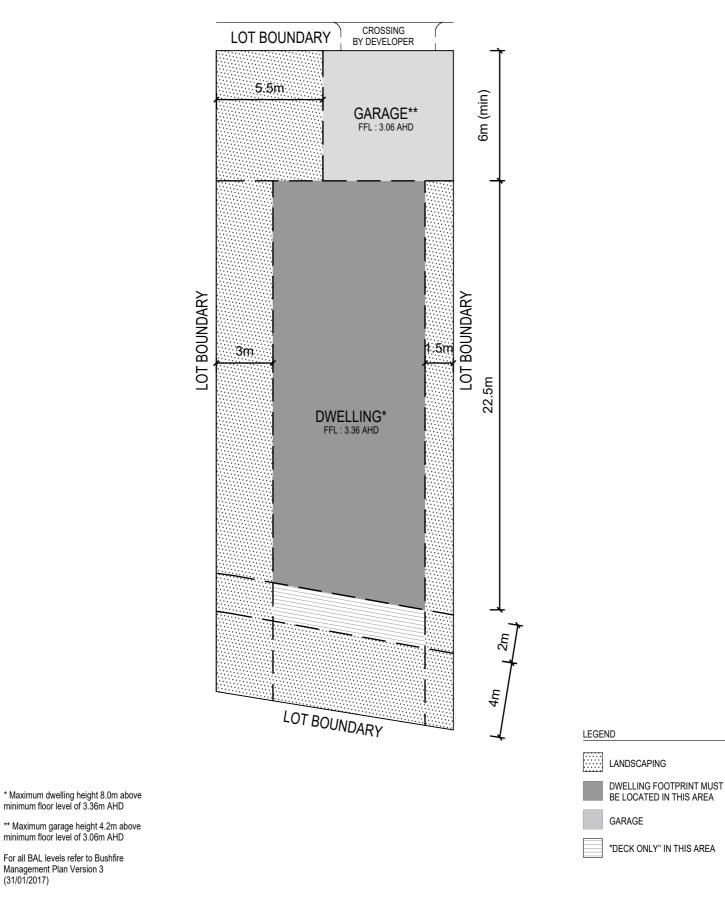

#### **BUILDING ENVELOPE**

date JUNE.2017

\* Maximum dwelling height 8.0m above minimum floor level of 3.36m AHD. Maximum garage height 4.2m above minimum floor level of 3.06m AHD

For all BAL levels refer to Bushfire Management Plan Version 3 (31/01/2017)

#### **BUILDING ENVELOPE**

LOT 23 BROADBEACH INVERLOCH <sup>date</sup> JUNE.2017 <sup>scale</sup> 1:200@A4

LEGEND

LANDSCAPING

DWELLING AND GARAGE FOOTPRINT MUST BE LOCATED IN THIS AREA

\* Maximum dwelling height 8.0m above minimum floor level of 3.36m AHD. Maximum garage height 4.2m above minimum floor level of 3.06m AHD For all BAL levels refer to Bushfire Management Plan Version 3 (31/01/2017) BUILDING ENVELOPE LOT 24 BROADBERACH INVERLOCH DATE SCALE JUNE.2017 SCALE JUNE.2017 SCALE JUNE.2017 SCALE JUNE.2017 SCALE JUNE.2017 SCALE JUNE.2017