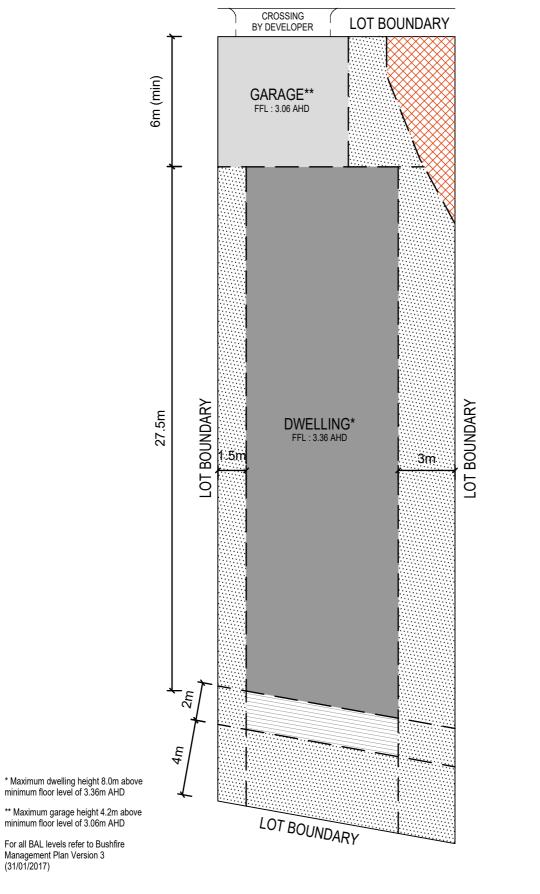

# **BUILDING ENVELOPE**

LOT 104 BROADBEACH INVERLOCH

JUNE.2017

1:200@A4

LOT 106 BROADBEACH INVERLOCH date JUNE.2017 <sup>scale</sup> 1:200@A4

BROADBEACH

\* Maximum dwelling height 8.0m above minimum floor level of 3.36m AHD