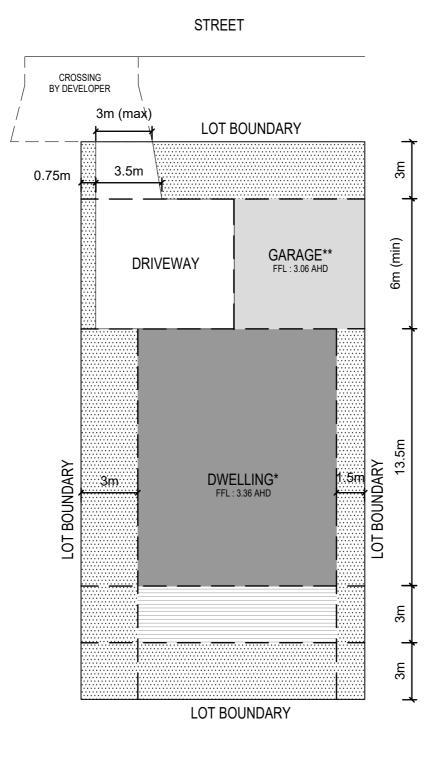

#### **BUILDING ENVELOPE**

date JUNE.2017

\* Maximum dwelling height 8.0m above minimum floor level of 3.36m AHD. Maximum garage height 4.2m above minimum floor level of 3.06m AHD

For all BAL levels refer to Bushfire Management Plan Version 3 (31/01/2017)