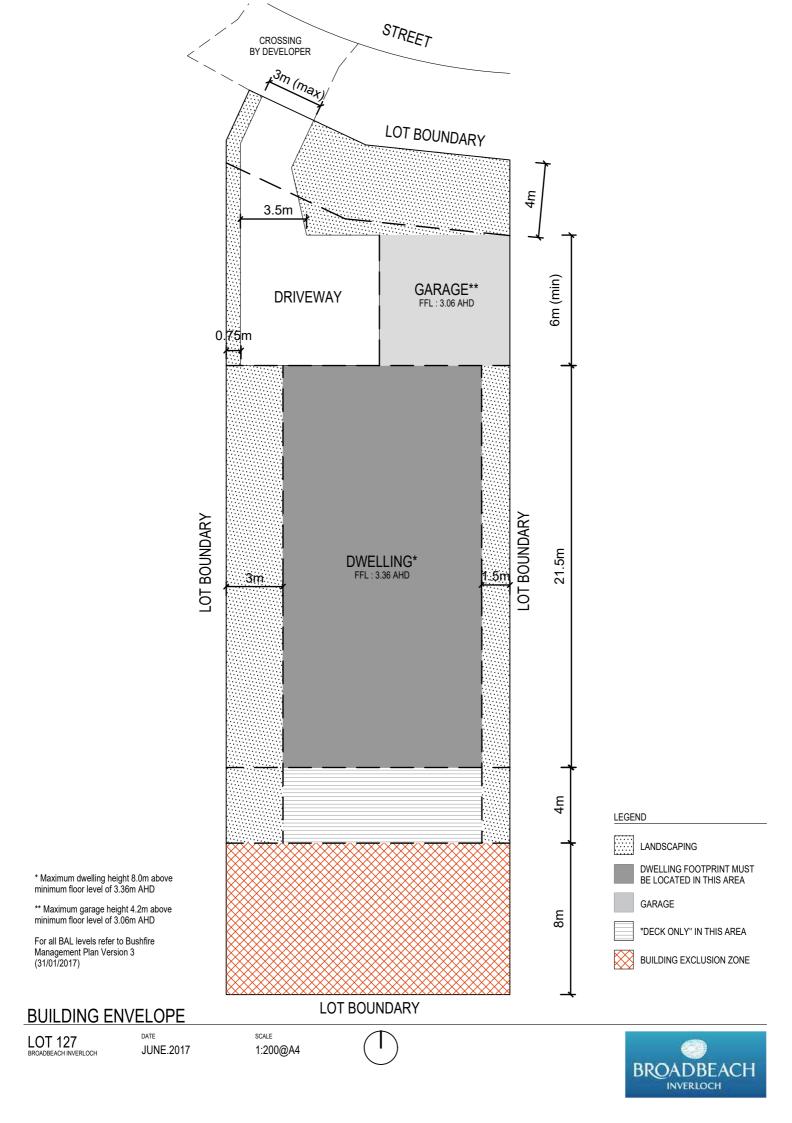

# **BUILDING ENVELOPE**

LOT 123 BROADBEACH INVERLOCH <sup>date</sup> JUNE.2017 <sup>scale</sup> 1:200@A4

BROADBEACH

BROADBEACH INVERLOCH

\* Maximum dwelling height 8.0m above minimum floor level of 3.36m AHD

\*\* Maximum garage height 4.2m above minimum floor level of 3.06m AHD

For all BAL levels refer to Bushfire Management Plan Version 3 (31/01/2017)