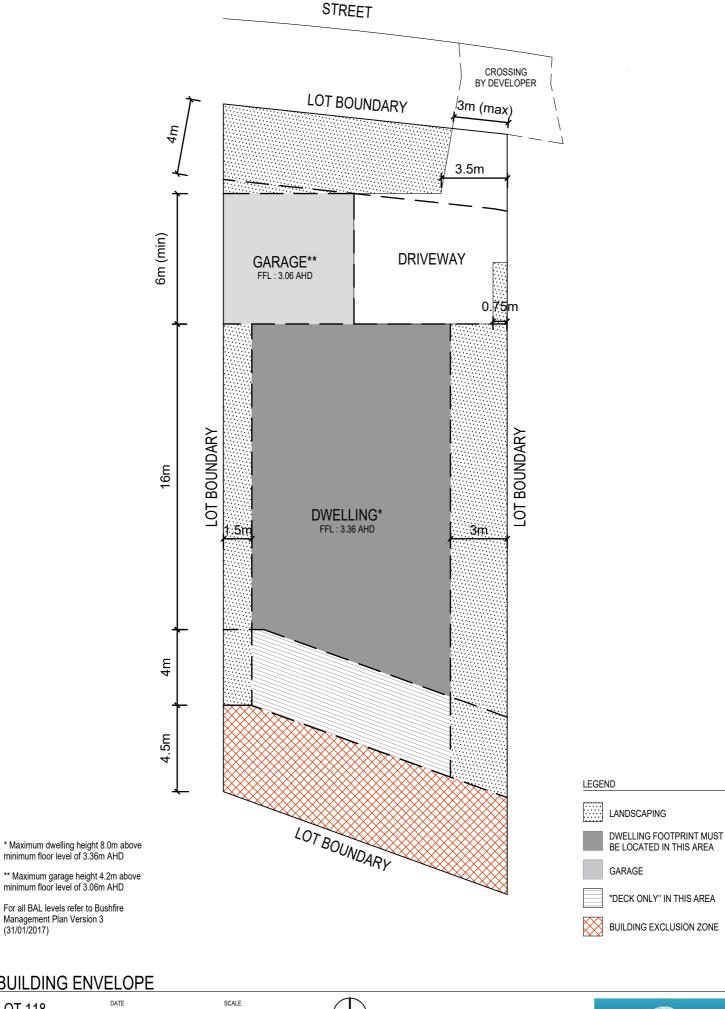

#### **BUILDING ENVELOPE**

LOT 113 BROADBEACH INVERLOCH <sup>date</sup> JUNE.2017 <sup>scale</sup> 1:200@A4

LOT 114 DATE JUNE.2017

scale 1:200@A4

INVERLOCH

\* Maximum dwelling height 8.0m above minimum floor level of 3.36m AHD

\*\* Maximum garage height 4.2m above minimum floor level of 3.06m AHD

For all BAL levels refer to Bushfire Management Plan Version 3 (31/01/2017)