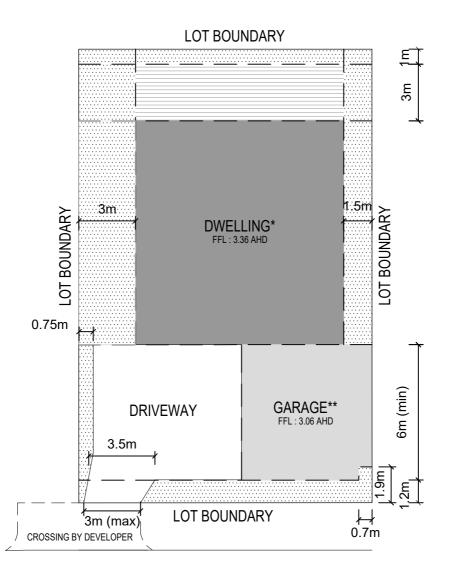

BROADBEACH

\* Maximum dwelling height 8.0m above minimum floor level of 3.36m AHD

\*\* Maximum garage height 4.2m above minimum floor level of 3.06m AHD

For all BAL levels refer to Bushfire Management Plan Version 4 (16/10/2017)

## **BUILDING ENVELOPE**

DATE JUNE.2017 REV 2 - 29.01.2021

INVERLOCH

\* Maximum dwelling height 8.0m above minimum floor level of 3.36m AHD

\*\* Maximum garage height 4.2m above minimum floor level of 3.06m AHD