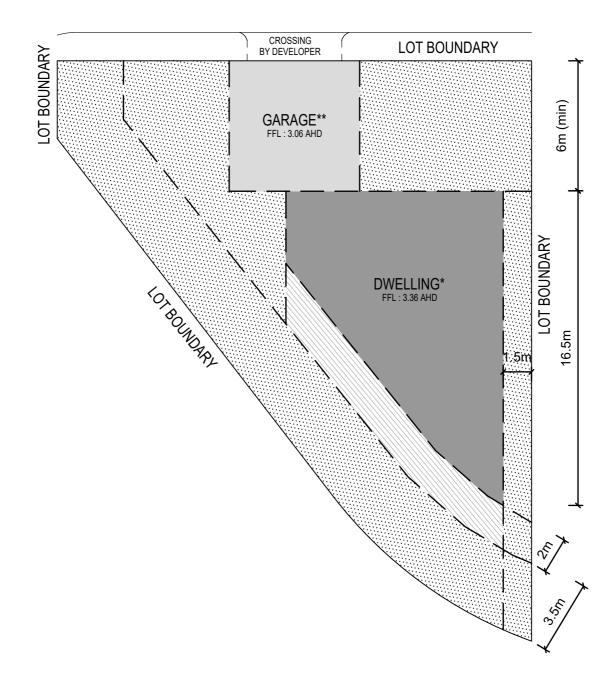

#### **BUILDING ENVELOPE**

date JUNE.2017

\* Maximum dwelling height 8.0m above minimum floor level of 3.36m AHD. Maximum garage height 4.2m above minimum floor level of 3.06m AHD

For all BAL levels refer to Bushfire Management Plan Version 3 (31/01/2017)

#### **BUILDING ENVELOPE**

LOT 23 BROADBEACH INVERLOCH <sup>date</sup> JUNE.2017 <sup>scale</sup> 1:200@A4

LEGEND

LANDSCAPING

DWELLING AND GARAGE FOOTPRINT MUST BE LOCATED IN THIS AREA

\* Maximum dwelling height 8.0m above minimum floor level of 3.36m AHD. Maximum garage height 4.2m above minimum floor level of 3.06m AHD For all BAL levels refer to Bushfire Management Plan Version 3 (31/01/2017) BUILDING ENVELOPE LOT 24 BROADBERACH INVERLOCH DATE SCALE JUNE.2017 SCALE JUNE.2017 SCALE JUNE.2017 SCALE JUNE.2017 SCALE JUNE.2017 SCALE JUNE.2017