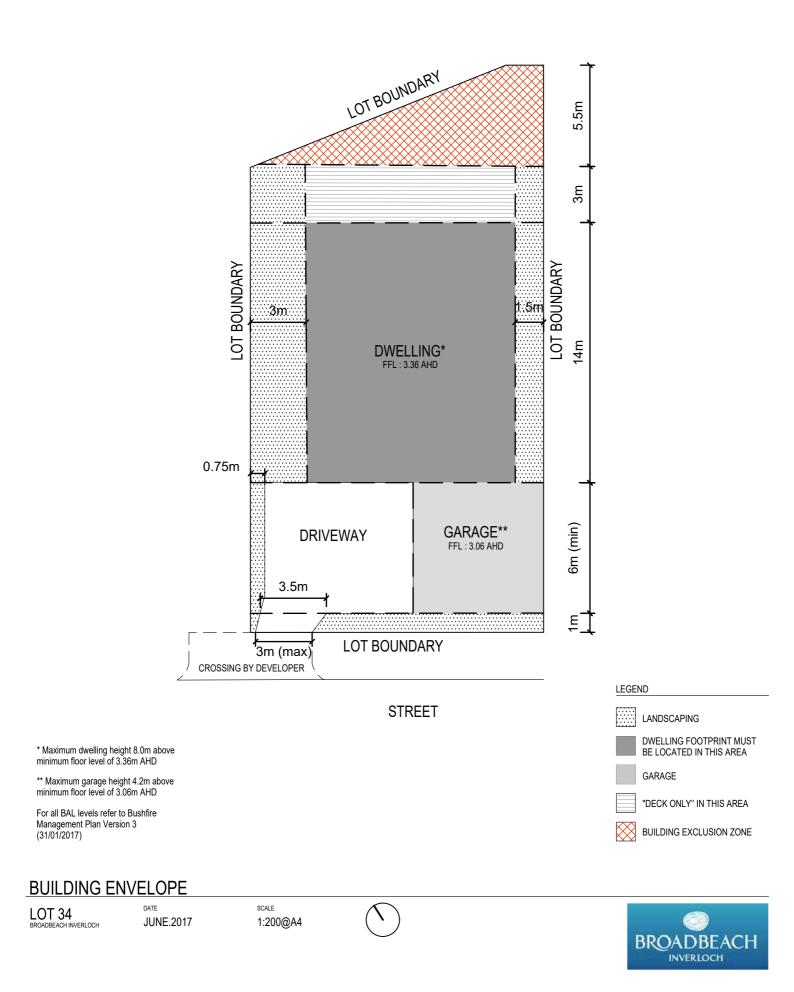

D           |                              |      |            |  |  | DWELLING FOOTPRINT MUST<br>BE LOCATED IN THIS AREA |
| For all BAL levels refer to BL<br>Management Plan Version 3<br>(31/01/2017) | ushfire                      |                              |      |            |  |  | GARAGE                                             |
| BUILDING ENVELOPE                                                           |                              |                              |      |            |  |  |                                                    |
| LOT 31<br>BROADBEACH INVERLOCH                                              | <sup>date</sup><br>JUNE.2017 | <sup>scale</sup><br>1:200@A4 |      | $\bigcirc$ |  |  | BROADBEACH                                         |































BROADBEACH

\* Maximum dwelling height 8.0m above minimum floor level of 3.36m AHD

\*\* Maximum garage height 4.2m above minimum floor level of 3.06m AHD

For all BAL levels refer to Bushfire Management Plan Version 4 (16/10/2017)

## **BUILDING ENVELOPE**



DATE JUNE.2017 REV 2 - 29.01.2021











INVERLOCH









\* Maximum dwelling height 8.0m above minimum floor level of 3.36m AHD

\*\* Maximum garage height 4.2m above minimum floor level of 3.06m AHD

For all BAL levels refer to Bushfire Management Plan Version 3 (31/01/2017)

#### **BUILDING ENVELOPE**

LOT 46 BROADBEACH INVERLOCH date JUNE.2017 <sup>scale</sup> 1:200@A4  $\left( \right)$ 





BROADBEACH

\* Maximum dwelling height 8.0m above minimum floor level of 3.36m AHD

\*\* Maximum garage height 4.2m