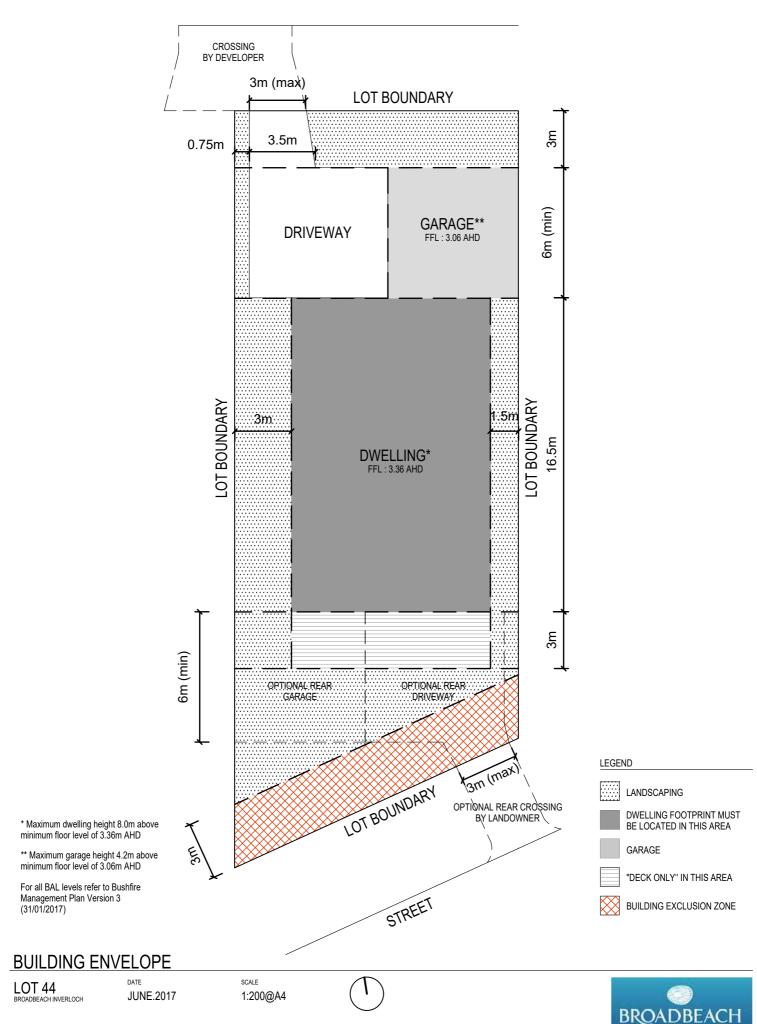

#### **BUILDING ENVELOPE**

date JUNE.2017

\* Maximum dwelling height 8.0m above minimum floor level of 3.36m AHD. Maximum garage height 4.2m above minimum floor level of 3.06m AHD

For all BAL levels refer to Bushfire Management Plan Version 3 (31/01/2017)