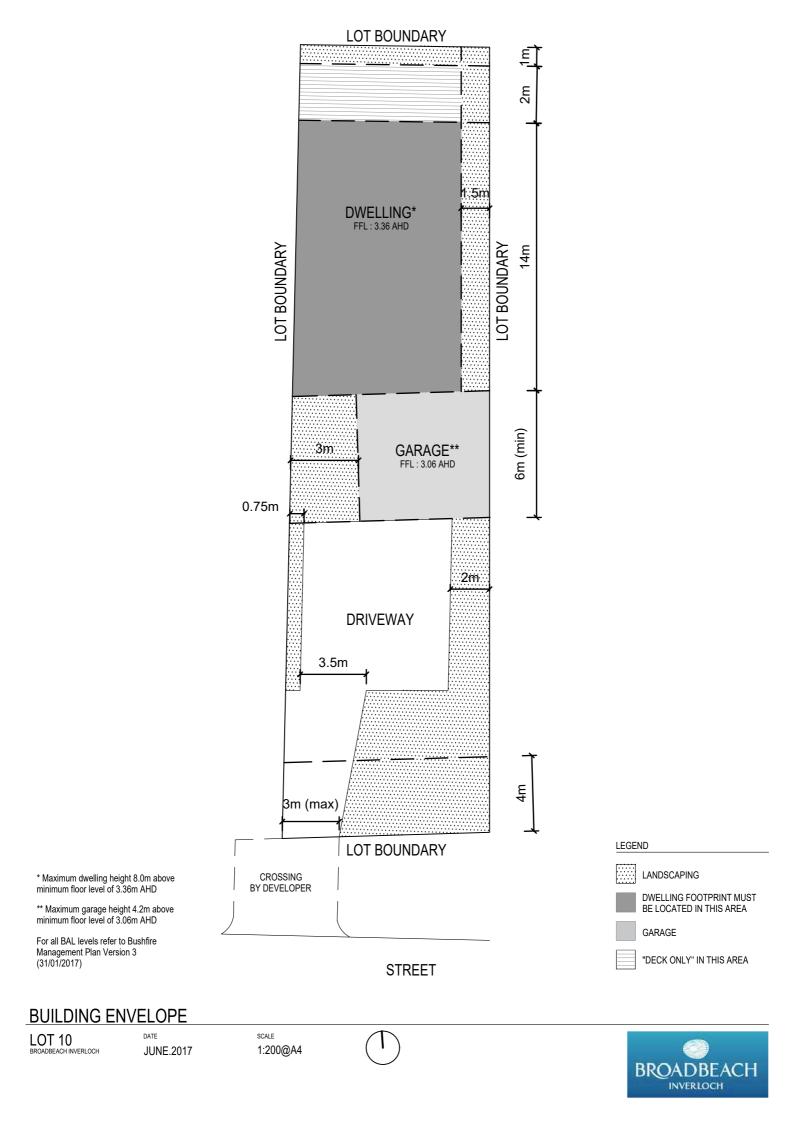

#### **BUILDING ENVELOPE**

date JUNE.2017

\* Maximum dwelling height 8.0m above minimum floor level of 3.36m AHD. Maximum garage height 4.2m above minimum floor level of 3.06m AHD

For all BAL levels refer to Bushfire Management Plan Version 3 (31/01/2017)