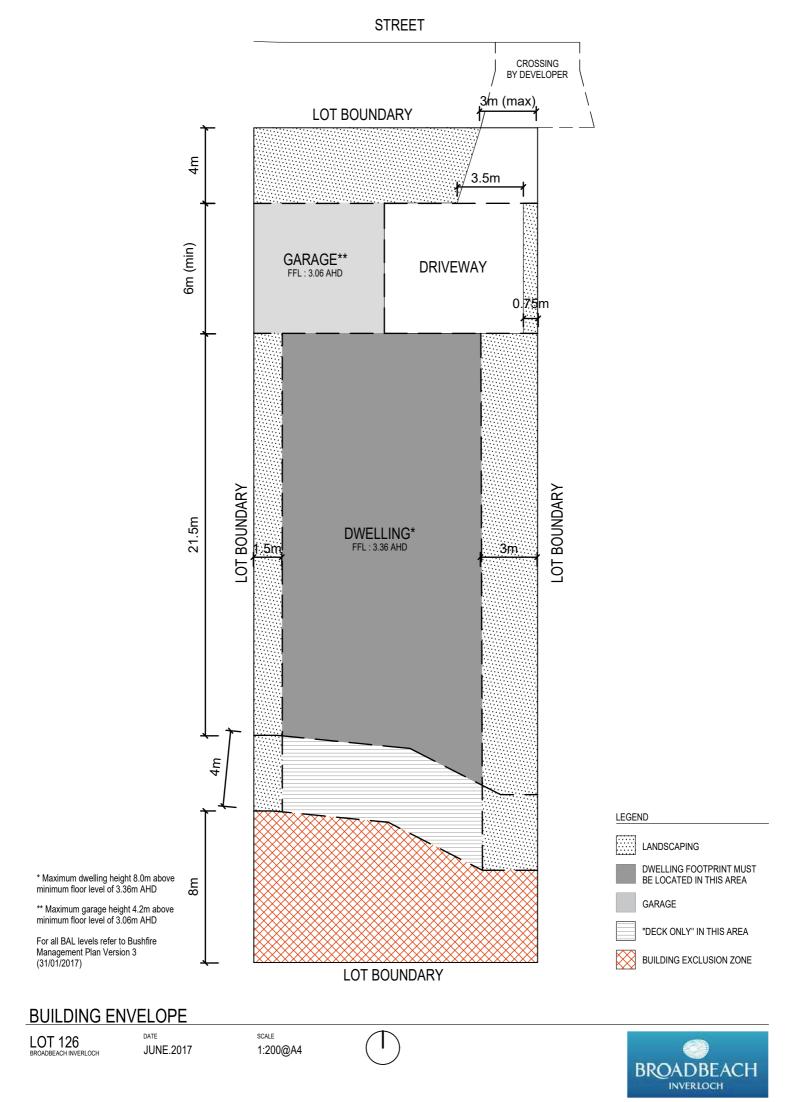

1/2017)

# **BUILDING ENVELOPE**

LOT 121 BROADBEACH INVERLOCH



BROADBEACH



LOT 122 BROADBEACH INVERLOCH JUNE.2017

1:200@A4

(





\* Maximum dwelling height 8.0m above minimum floor level of 3.36m AHD

\*\* Maximum garage height 4.2m above minimum floor level of 3.06m AHD

For all BAL levels refer to Bushfire Management Plan Version 3 (31/01/2017)

# **BUILDING ENVELOPE**

LOT 123 BROADBEACH INVERLOCH <sup>date</sup> JUNE.2017 <sup>scale</sup> 1:200@A4

BROADBEACH





BROADBEACH INVERLOCH

\* Maximum dwelling height 8.0m above minimum floor level of 3.36m AHD

\*\* Maximum garage height 4.2m above minimum floor level of 3.06m AHD

For all BAL levels refer to Bushfire Management Plan Version 3 (31/01/2017)

# **BUILDING ENVELOPE**

LOT 125 BROADBEACH INVERLOCH

JUNE.2017

1:200@A4