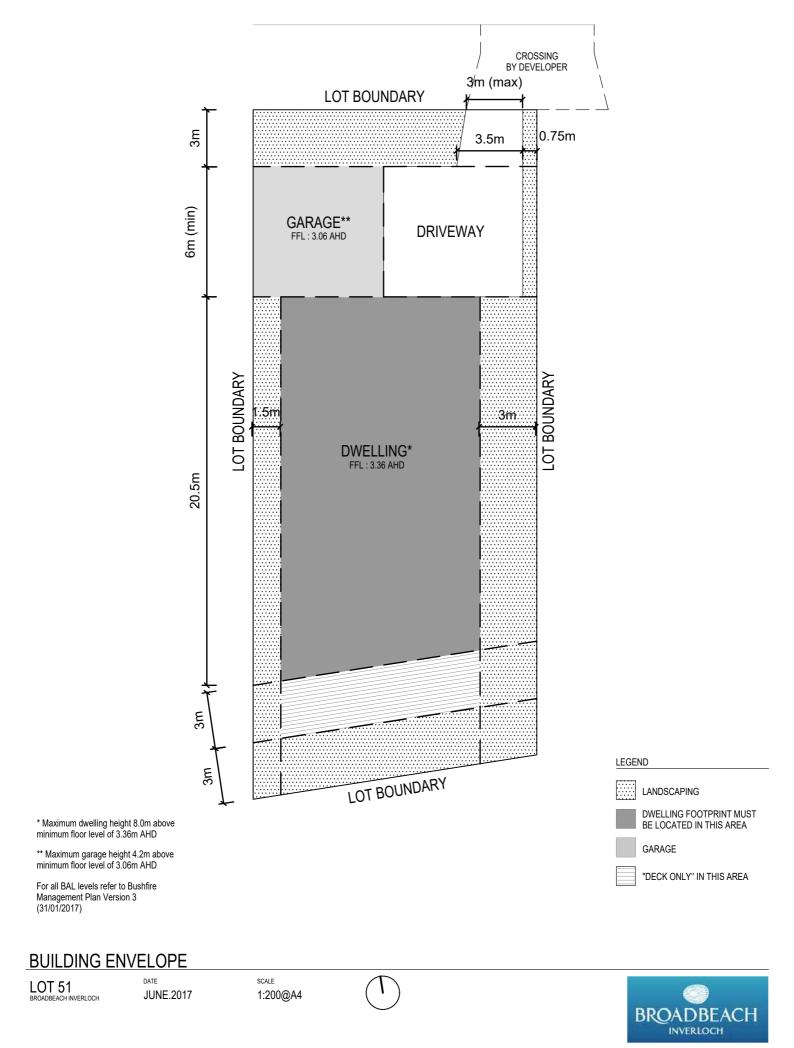

#### **BUILDING ENVELOPE**

date JUNE.2017

\* Maximum dwelling height 8.0m above minimum floor level of 3.36m AHD. Maximum garage height 4.2m above minimum floor level of 3.06m AHD

For all BAL levels refer to Bushfire Management Plan Version 3 (31/01/2017)