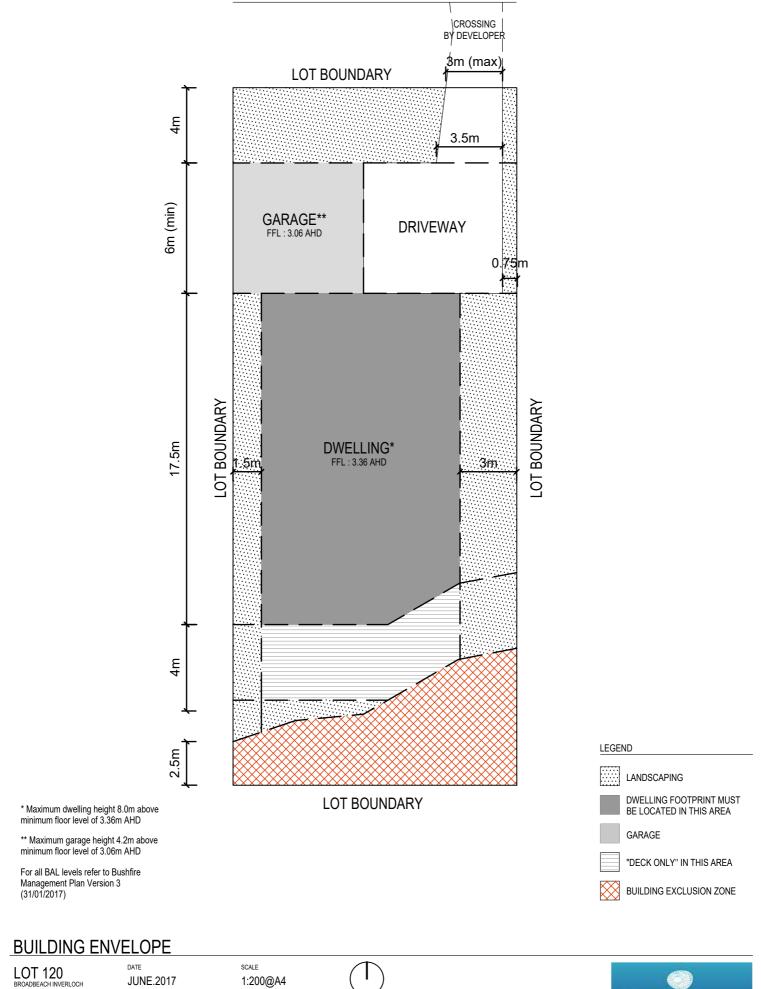

1:200@A4

JUNE.2017

1:200@A4

\*\* Maximum garage height 4.2m above minimum floor level of 3.06m AHD

For all BAL levels refer to Bushfire Management Plan Version 3 (31/01/2017)

# **BUILDING ENVELOPE**

LOT 121 BROADBEACH INVERLOCH

BROADBEACH

LOT 122 BROADBEACH INVERLOCH JUNE.2017

1:200@A4

(

\* Maximum dwelling height 8.0m above minimum floor level of 3.36m AHD

\*\* Maximum garage height 4.2m above minimum floor level of 3.06m AHD