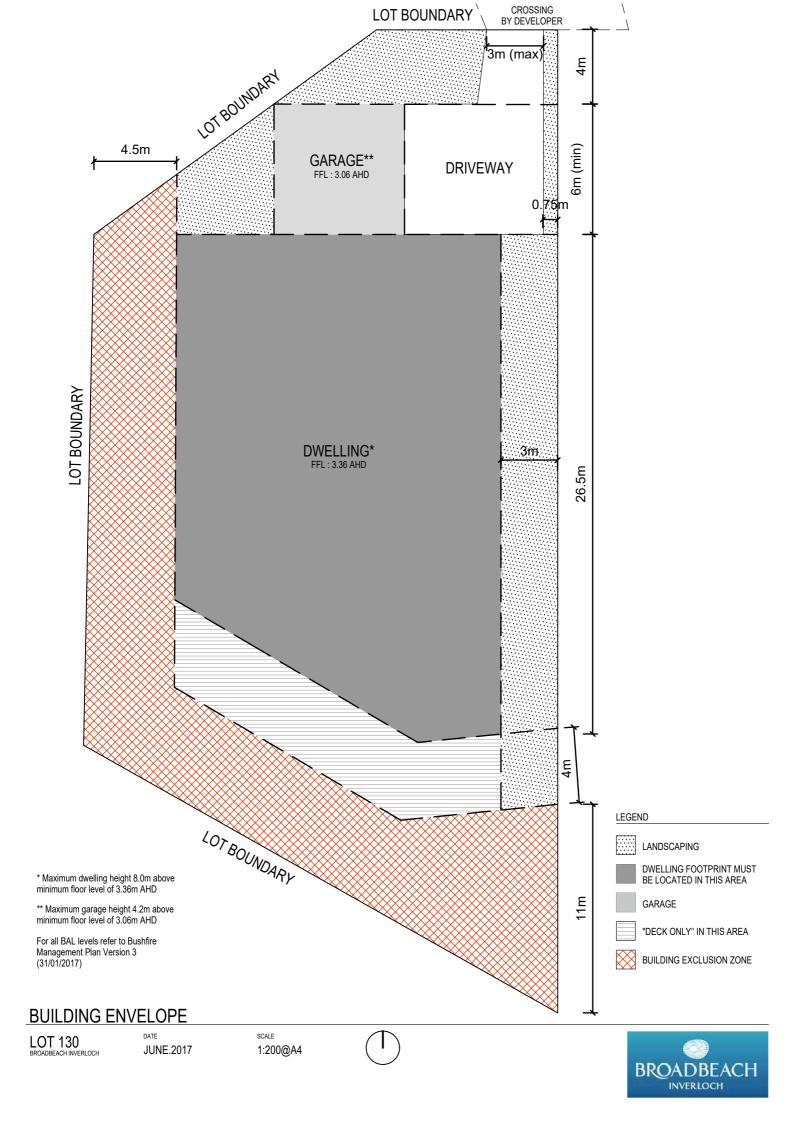

# **BUILDING ENVELOPE**

LOT 121 BROADBEACH INVERLOCH



BROADBEACH



LOT 122 BROADBEACH INVERLOCH JUNE.2017

1:200@A4

(





\* Maximum dwelling height 8.0m above minimum floor level of 3.36m AHD

\*\* Maximum garage height 4.2m above minimum floor level of 3.06m AHD

For all BAL levels refer to Bushfire Management Plan Version 3 (31/01/2017)

# **BUILDING ENVELOPE**

LOT 123 BROADBEACH INVERLOCH <sup>date</sup> JUNE.2017 <sup>scale</sup> 1:200@A4

BROADBEACH





BROADBEACH INVERLOCH

\* Maximum dwelling height 8.0m above minimum floor level of 3.36m AHD

\*\* Maximum garage height 4.2m above minimum floor level of 3.06m AHD

For all BAL levels refer to Bushfire Management Plan Version 3 (31/01/2017)

# **BUILDING ENVELOPE**

LOT 125 BROADBEACH INVERLOCH

JUNE.2017

1:200@A4