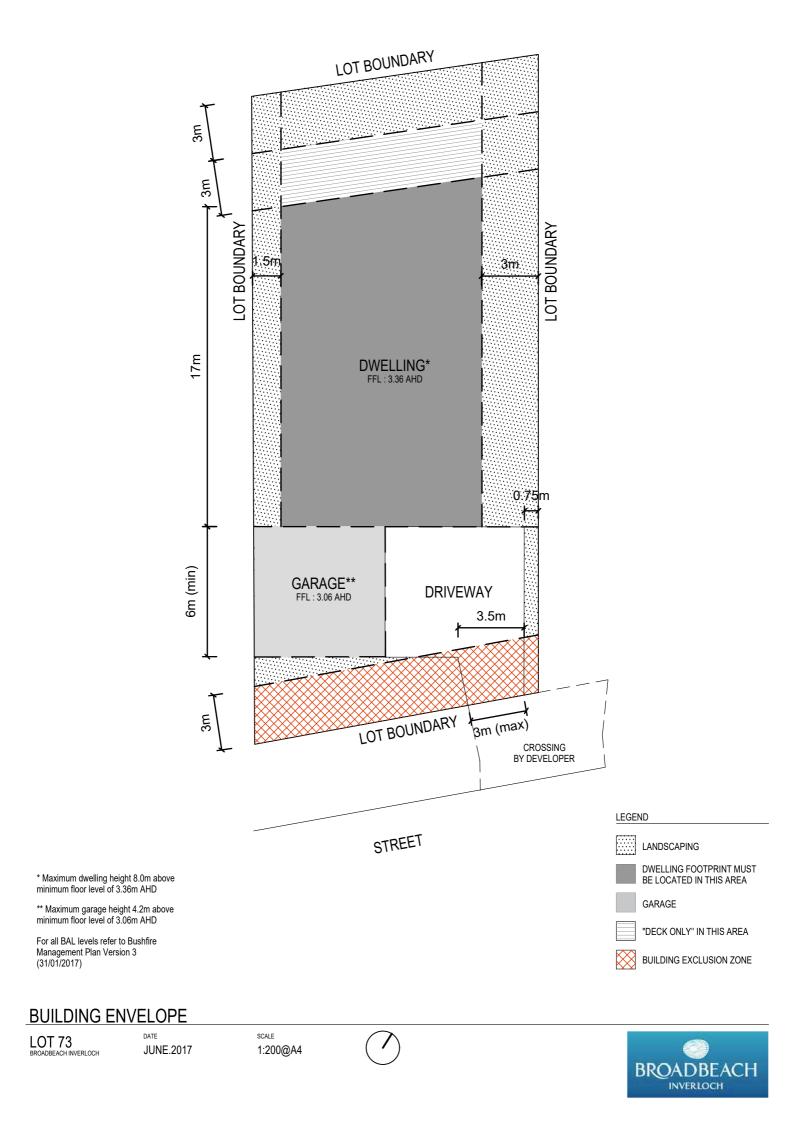

#### **BUILDING ENVELOPE**

date JUNE.2017

\* Maximum dwelling height 8.0m above minimum floor level of 3.36m AHD. Maximum garage height 4.2m above minimum floor level of 3.06m AHD

For all BAL levels refer to Bushfire Management Plan Version 3 (31/01/2017)