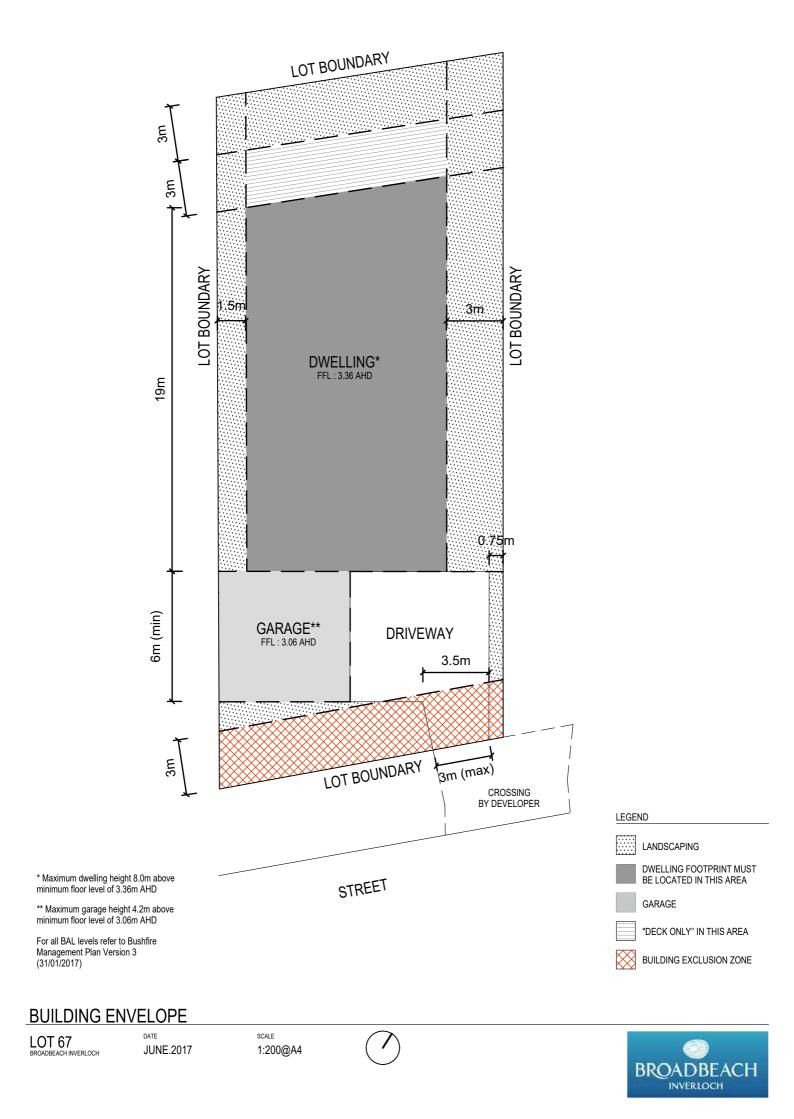

017)

### **BUILDING ENVELOPE**

LOT 63 BROADBEACH INVERLOCH <sup>date</sup> JUNE.2017 scale 1:200@A4  $\left( \begin{array}{c} \end{array} \right)$ 





\* Maximum dwelling height 8.0m above minimum floor level of 3.36m AHD

\*\* Maximum garage height 4.2m above minimum floor level of 3.06m AHD

For all BAL levels refer to Bushfire Management Plan Version 3 (31/01/2017)

### **BUILDING ENVELOPE**

LOT 64 BROADBEACH INVERLOCH date JUNE.2017 <sup>scale</sup> 1:200@A4









BROADBEACH

\* Maximum dwelling height 8.0m above minimum floor level of 3.36m AHD

\*\* Maximum garage height 4.2m above minimum floor level of 3.06m AHD

For all BAL levels refer to Bushfire Management Plan Version 3 (31/01/2017)

### **BUILDING ENVELOPE**

LOT 65 BROADBEACH INVERLOCH <sup>date</sup> JUNE.2017



























BROADBEACH

\* Maximum dwelling height 8.0m above minimum floor level of 3.36m AHD

\*\* Maximum garage height 4.2m above minimum floor level of 3.06m AHD

For all BAL levels refer to Bushfire Management Plan Version 3 (31/01/2017)

#### **BUILDING ENVELOPE**

LOT 76 BROADBEACH INVERLOCH <sub>date</sub> JUNE.2017 scale 1:200@A4  $(\top$ 







BROADBEACH

\* Maximum dwelling height 8.0m above minimum floor level of 3.36m AHD

\*\* Maximum garage height 4.2m above minimum floor level of 3.06m AHD

For all BAL levels refer to Bushfire Management Plan Version 3 (31/01/2017)

#### **BUILDING ENVELOPE**

LOT 77 BROADBEACH INVERLOCH <sup>date</sup> JUNE.2017







BROADBEACH

\* Maximum dwelling height 8.0m above minimum floor level of 3.36m AHD

\*\* Maximum garage heigh