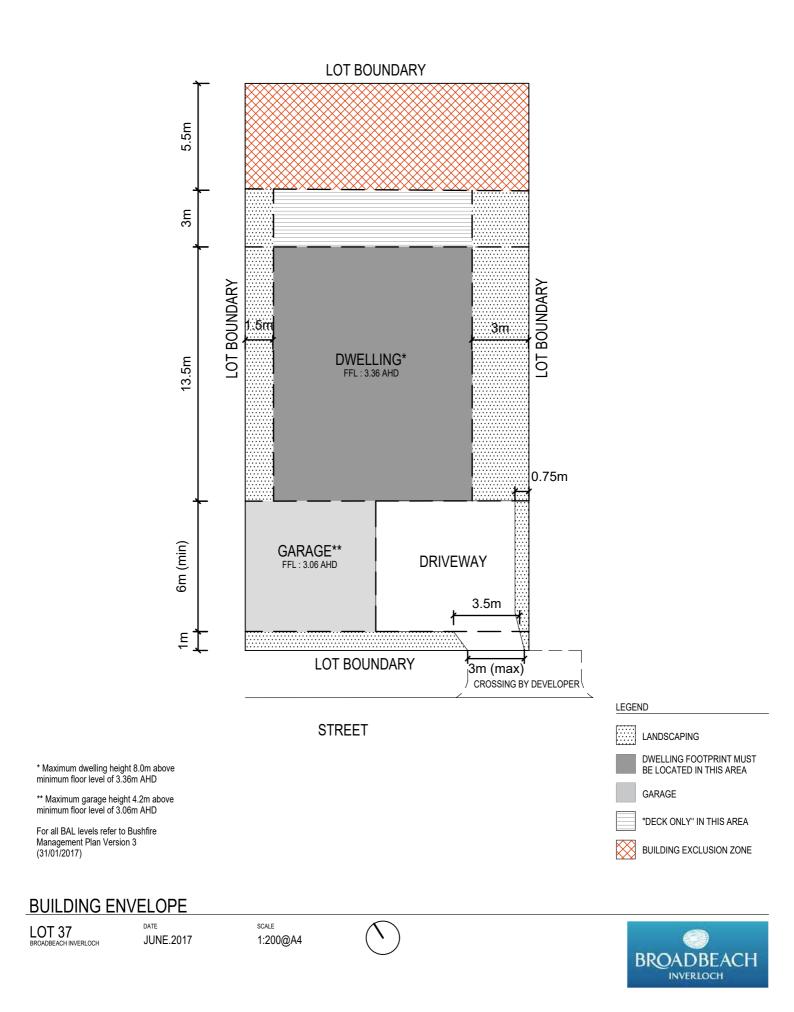

#### **BUILDING ENVELOPE**

LOT 23 BROADBEACH INVERLOCH <sup>date</sup> JUNE.2017 <sup>scale</sup> 1:200@A4

LEGEND

LANDSCAPING

DWELLING AND GARAGE FOOTPRINT MUST BE LOCATED IN THIS AREA

\* Maximum dwelling height 8.0m above minimum floor level of 3.36m AHD. Maximum garage height 4.2m above minimum floor level of 3.06m AHD For all BAL levels refer to Bushfire Management Plan Version 3 (31/01/2017) BUILDING ENVELOPE LOT 24 BROADBERACH INVERLOCH DATE SCALE JUNE.2017 SCALE JUNE.2017 SCALE JUNE.2017 SCALE JUNE.2017 SCALE JUNE.2017 SCALE JUNE.2017