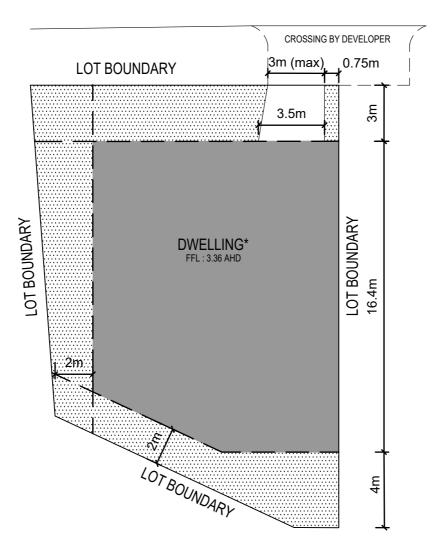

#### **BUILDING ENVELOPE**

date JUNE.2017

\* Maximum dwelling height 8.0m above minimum floor level of 3.36m AHD. Maximum garage height 4.2m above minimum floor level of 3.06m AHD

For all BAL levels refer to Bushfire Management Plan Version 3 (31/01/2017)

#### **BUILDING ENVELOPE**

LOT 23 BROADBEACH INVERLOCH <sup>date</sup> JUNE.2017 <sup>scale</sup> 1:200@A4

LEGEND

LANDSCAPING

DWELLING AND GARAGE FOOTPRINT MUST BE LOCATED IN THIS AREA

\* Maximum dwelling height 8.0m above minimum floor level of 3.36m AHD. Maximum garage height 4.2m above minimum floor level of 3.06m AHD For all BAL levels refer to Bushfire Management Plan Version 3 (31/01/2017) BUILDING ENVELOPE LOT 24 BROADBERACH INVERLOCH DATE SCALE JUNE.2017 SCALE JUNE.2017 SCALE JUNE.2017 SCALE JUNE.2017 SCALE JUNE.2017 SCALE JUNE.2017