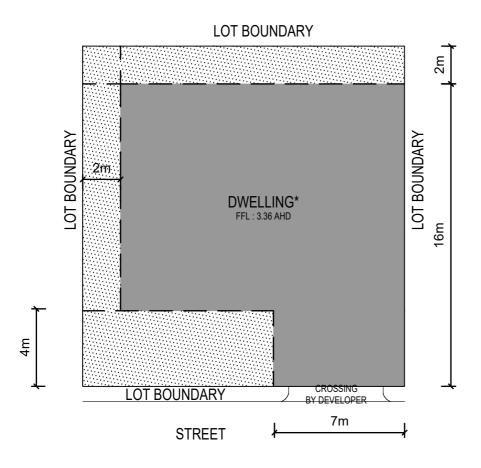

#### **BUILDING ENVELOPE**

date JUNE.2017

\* Maximum dwelling height 8.0m above minimum floor level of 3.36m AHD. Maximum garage height 4.2m above minimum floor level of 3.06m AHD

For all BAL levels refer to Bushfire Management Plan Version 3 (31/01/2017)

#### **BUILDING ENVELOPE**

LOT 23 BROADBEACH INVERLOCH <sup>date</sup> JUNE.2017 <sup>scale</sup> 1:200@A4

LEGEND

LANDSCAPING

DWELLING AND GARAGE FOOTPRINT MUST BE LOCATED IN THIS AREA

\* Maximum dwelling height 8.0m above minimum floor level of 3.36m AHD. Maximum garage height 4.2m above minimum floor level of 3.06m AHD For all BAL levels refer to Bushfire Management Plan Version 3 (31/01/2017) BUILDING ENVELOPE LOT 24 BROADBERACH INVERLOCH DATE SCALE JUNE.2017 SCALE JUNE.2017 SCALE JUNE.2017 SCALE JUNE.2017 SCALE JUNE.2017 SCALE JUNE.2017