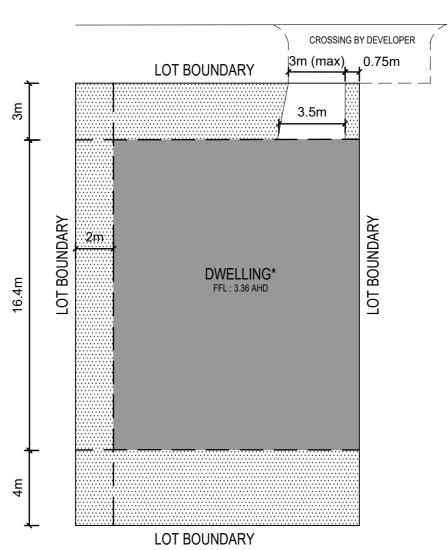

# PART B

DECEMBER 2017 - REVISED APRIL 2023 PREPARED BY MGS ARCHITECTS, ASPECT STUDIOS & PRACTICAL ECOLOGY

PRACTICAL ECOLOGY

mqs

ASPECT Studios<sup>™</sup>

LEGEND

LANDSCAPING

\* Maximum dwelling height 8.0m above minimum floor level of 3.36m AHD. Maximum garage height 4.2m above minimum floor level of 3.06m AHD

For all BAL levels refer to Bushfire Management Plan Version 3 (31/01/2017)

#### **BUILDING ENVELOPE**

date JUNE.2017

\* Maximum dwelling height 8.0m above minimum floor level of 3.36m AHD. Maximum garage height 4.2m above minimum floor level of 3.06m AHD

For all BAL levels refer to Bushfire Management Plan Version 3 (31/01/2017)