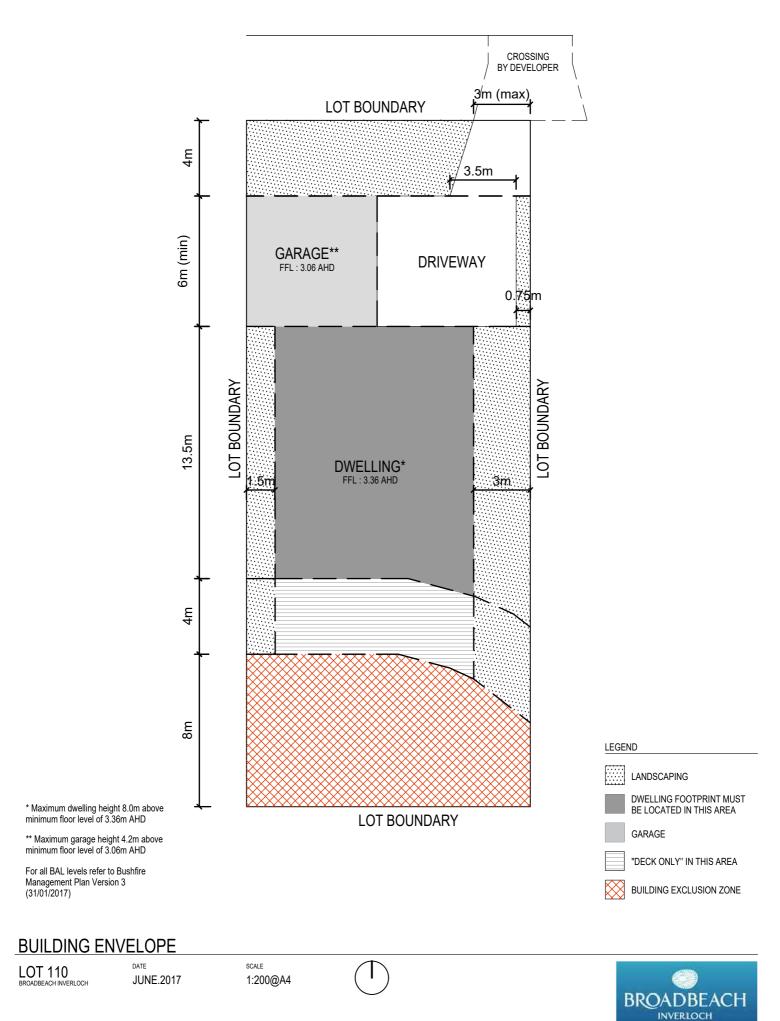

#### **BUILDING ENVELOPE**

LOT 109 BROADBEACH INVERLOCH

BROADBEACH INVERLOCH

\* Maximum dwelling height 8.0m above minimum floor level of 3.36m AHD

\*\* Maximum garage height 4.2m above minimum floor level of 3.06m AHD

For all BAL levels refer to Bushfire Management Plan Version 3 (31/01/2017)