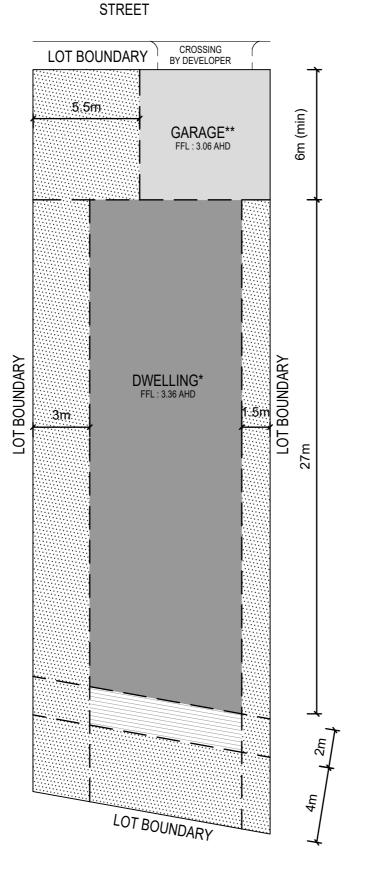

# PART B

DECEMBER 2017 - REVISED APRIL 2023 PREPARED BY MGS ARCHITECTS, ASPECT STUDIOS & PRACTICAL ECOLOGY

PRACTICAL ECOLOGY

mqs

ASPECT Studios<sup>™</sup>

LEGEND

LANDSCAPING

\* Maximum dwelling height 8.0m above minimum floor level of 3.36m AHD. Maximum garage height 4.2m above minimum floor level of 3.06m AHD

For all BAL levels refer to Bushfire Management Plan Version 3 (31/01/2017)

#### **BUILDING ENVELOPE**

date JUNE.2017

\* Maximum dwelling height 8.0m above minimum floor level of 3.36m AHD. Maximum garage height 4.2m above minimum floor level of 3.06m AHD

For all BAL levels refer to Bushfire Management Plan Version 3 (31/01/2017)