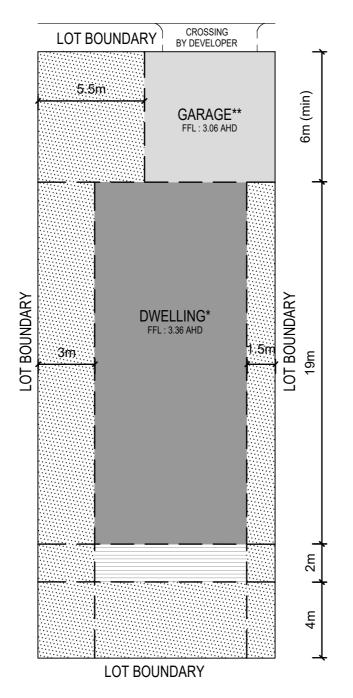

#### **BUILDING ENVELOPE**

date JUNE.2017

\* Maximum dwelling height 8.0m above minimum floor level of 3.36m AHD. Maximum garage height 4.2m above minimum floor level of 3.06m AHD

For all BAL levels refer to Bushfire Management Plan Version 3 (31/01/2017)

#### **BUILDING ENVELOPE**

LOT 23 BROADBEACH INVERLOCH <sup>date</sup> JUNE.2017 <sup>scale</sup> 1:200@A4

LEGEND

LANDSCAPING

DWELLING AND GARAGE FOOTPRINT MUST BE LOCATED IN THIS AREA

\* Maximum dwelling height 8.0m above minimum floor level of 3.36m AHD. Maximum garage height 4.2m above minimum floor level of 3.06m AHD For all BAL levels refer to Bushfire Management Plan Version 3 (31/01/2017) BUILDING ENVELOPE LOT 24 BROADBERACH INVERLOCH DATE SCALE JUNE.2017 SCALE JUNE.2017 SCALE JUNE.2017 SCALE JUNE.2017 SCALE JUNE.2017 SCALE JUNE.2017