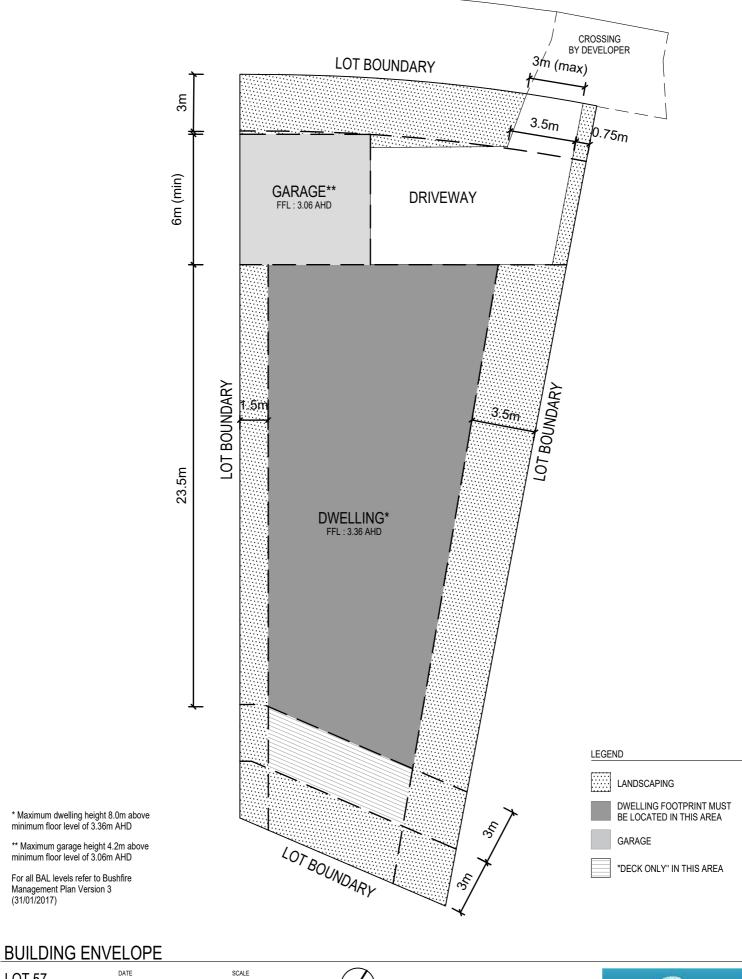

## **BUILDING ENVELOPE**

LOT 59 BROADBEACH INVERLOCH date NOV.2020

BROADBEACH

# \* Maximum dwelling height 8.0m above minimum floor level of 3.36m AHD

\*\* Maximum garage height 4.2m above minimum floor level of 3.06m AHD

For all BAL levels refer to Bushfire Management Plan Version 3 (31/01/2017)