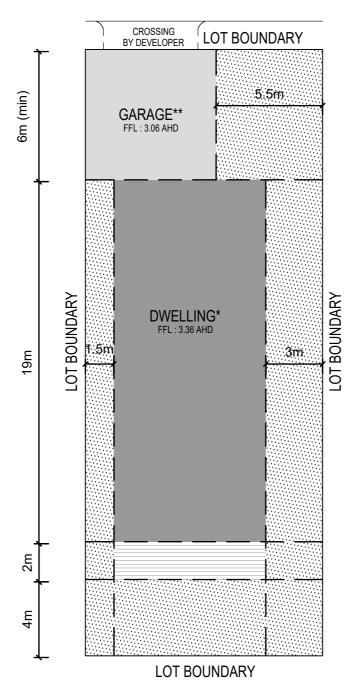

#### **BUILDING ENVELOPE**

date JUNE.2017

\* Maximum dwelling height 8.0m above minimum floor level of 3.36m AHD. Maximum garage height 4.2m above minimum floor level of 3.06m AHD

For all BAL levels refer to Bushfire Management Plan Version 3 (31/01/2017)

#### **BUILDING ENVELOPE**

LOT 23 BROADBEACH INVERLOCH <sup>date</sup> JUNE.2017 <sup>scale</sup> 1:200@A4

LEGEND

LANDSCAPING

DWELLING AND GARAGE FOOTPRINT MUST BE LOCATED IN THIS AREA

\* Maximum dwelling height 8.0m above minimum floor level of 3.36m AHD. Maximum garage height 4.2m above minimum floor level of 3.06m AHD For all BAL levels refer to Bushfire Management Plan Version 3 (31/01/2017) BUILDING ENVELOPE LOT 24 BROADBERACH INVERLOCH DATE SCALE JUNE.2017 SCALE JUNE.2017 SCALE JUNE.2017 SCALE JUNE.2017 SCALE JUNE.2017 SCALE JUNE.2017