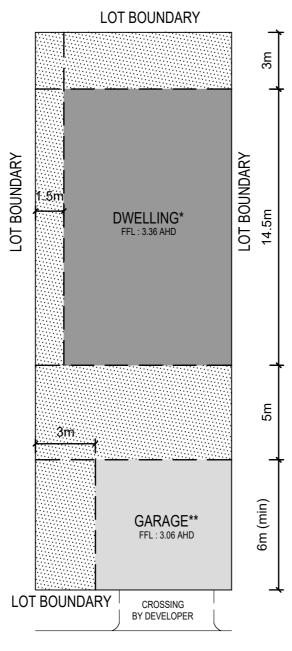

#### **BUILDING ENVELOPE**

date JUNE.2017

\* Maximum dwelling height 8.0m above minimum floor level of 3.36m AHD. Maximum garage height 4.2m above minimum floor level of 3.06m AHD

For all BAL levels refer to Bushfire Management Plan Version 3 (31/01/2017)

BROADBEACH

\* Maximum dwelling height 8.0m above minimum floor level of 3.36m AHD. Maximum garage height 4.2m above minimum floor level of 3.06m AHD

For all BAL levels refer to Bushfire Management Plan Version 3 (31/01/2017)