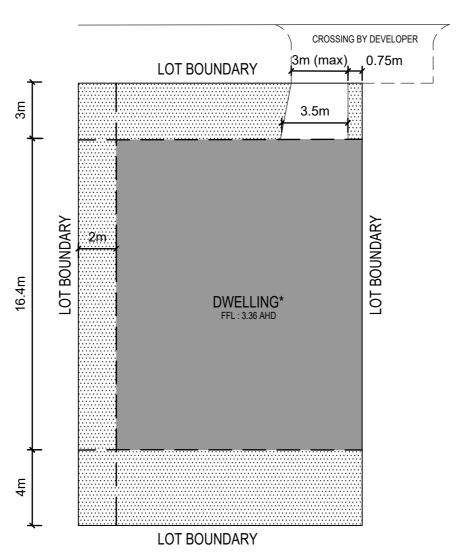

#### **BUILDING ENVELOPE**

date JUNE.2017

\* Maximum dwelling height 8.0m above minimum floor level of 3.36m AHD. Maximum garage height 4.2m above minimum floor level of 3.06m AHD

For all BAL levels refer to Bushfire Management Plan Version 3 (31/01/2017)

#### **BUILDING ENVELOPE**

LOT 23 BROADBEACH INVERLOCH <sup>date</sup> JUNE.2017 <sup>scale</sup> 1:200@A4

LEGEND

LANDSCAPING

DWELLING AND GARAGE FOOTPRINT MUST BE LOCATED IN THIS AREA

\* Maximum dwelling height 8.0m above minimum floor level of 3.36m AHD. Maximum garage height 4.2m above minimum floor level of 3.06m AHD For all BAL levels refer to Bushfire Management Plan Version 3 (31/01/2017) BUILDING ENVELOPE LOT 24 BROADBERACH INVERLOCH DATE SCALE JUNE.2017 SCALE JUNE.2017 SCALE JUNE.2017 SCALE JUNE.2017 SCALE JUNE.2017 SCALE JUNE.2017

BROADBEACH

\* Maximum dwelling height 8.0m above minimum floor level of 3.36m AHD. Maximum garage height 4.2m above minimum floor level of 3.06m AHD

For all BAL levels refer to Bushfire Management Plan Version 3 (31/01/2017)