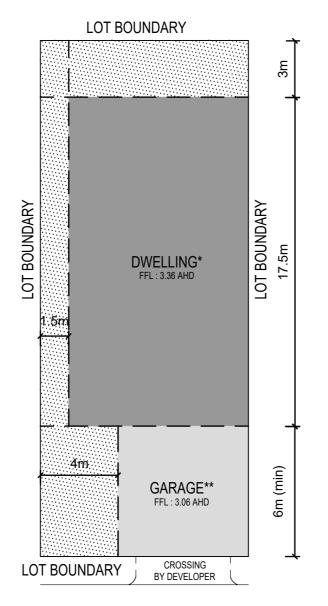

#### **BUILDING ENVELOPE**

date JUNE.2017

\* Maximum dwelling height 8.0m above minimum floor level of 3.36m AHD. Maximum garage height 4.2m above minimum floor level of 3.06m AHD

For all BAL levels refer to Bushfire Management Plan Version 3 (31/01/2017)

#### **BUILDING ENVELOPE**

LOT 23 BROADBEACH INVERLOCH <sup>date</sup> JUNE.2017 <sup>scale</sup> 1:200@A4

LEGEND

LANDSCAPING

DWELLING AND GARAGE FOOTPRINT MUST BE LOCATED IN THIS AREA

\* Maximum dwelling height 8.0m above minimum floor level of 3.36m AHD. Maximum garage height 4.2m above minimum floor level of 3.06m AHD For all BAL levels refer to Bushfire Management Plan Version 3 (31/01/2017) BUILDING ENVELOPE LOT 24 BROADBERACH INVERLOCH DATE SCALE JUNE.2017 SCALE JUNE.2017 SCALE JUNE.2017 SCALE JUNE.2017 SCALE JUNE.2017 SCALE JUNE.2017