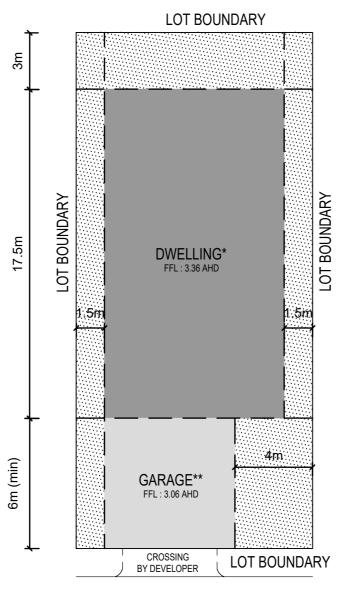

#### **BUILDING ENVELOPE**

date JUNE.2017

\* Maximum dwelling height 8.0m above minimum floor level of 3.36m AHD. Maximum garage height 4.2m above minimum floor level of 3.06m AHD

For all BAL levels refer to Bushfire Management Plan Version 3 (31/01/2017)

#### **BUILDING ENVELOPE**

LOT 23 BROADBEACH INVERLOCH <sup>date</sup> JUNE.2017 <sup>scale</sup> 1:200@A4

LEGEND

LANDSCAPING

DWELLING AND GARAGE FOOTPRINT MUST BE LOCATED IN THIS AREA

\* Maximum dwelling height 8.0m above minimum floor level of 3.36m AHD. Maximum garage height 4.2m above minimum floor level of 3.06m AHD For all BAL levels refer to Bushfire Management Plan Version 3 (31/01/2017) BUILDING ENVELOPE LOT 24 BROADBERACH INVERLOCH DATE SCALE JUNE.2017 SCALE JUNE.2017 SCALE JUNE.2017 SCALE JUNE.2017 SCALE JUNE.2017 SCALE JUNE.2017