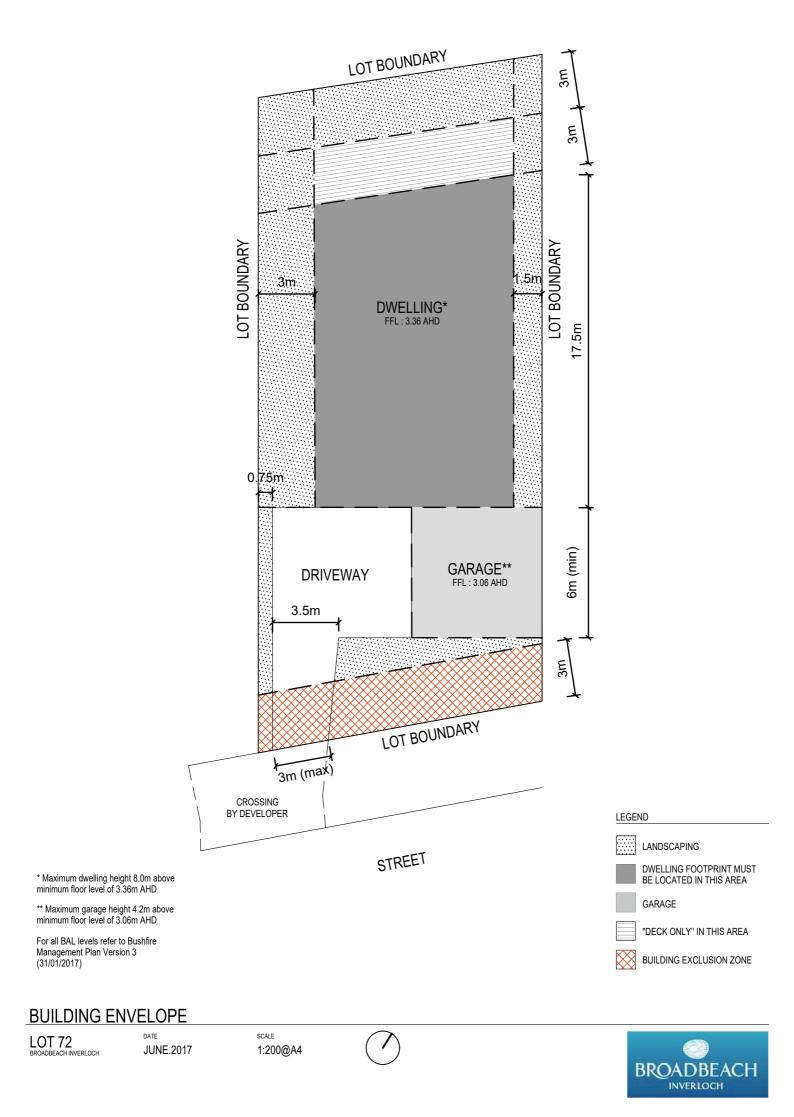

**BUILDING ENVELOPE**

LOT 63 BROADBEACH INVERLOCH <sup>date</sup> JUNE.2017 scale 1:200@A4  $\left( \begin{array}{c} \end{array} \right)$ 





\* Maximum dwelling height 8.0m above minimum floor level of 3.36m AHD

\*\* Maximum garage height 4.2m above minimum floor level of 3.06m AHD

For all BAL levels refer to Bushfire Management Plan Version 3 (31/01/2017)

### **BUILDING ENVELOPE**

LOT 64 BROADBEACH INVERLOCH date JUNE.2017 <sup>scale</sup> 1:200@A4









BROADBEACH

\* Maximum dwelling height 8.0m above minimum floor level of 3.36m AHD

\*\* Maximum garage height 4.2m above minimum floor level of 3.06m AHD

For all BAL levels refer to Bushfire Management Plan Version 3 (31/01/2017)

### **BUILDING ENVELOPE**

LOT 65 BROADBEACH INVERLOCH <sup>date</sup> JUNE.2017



























BROADBEACH

\* Maximum dwelling height 8.0m above minimum floor level of 3.36m AHD

\*\* Maximum garage height 4.2m above minimum floor level of 3.06m AHD

For all BAL levels refer to Bushfire Management Plan Version 3 (31/01/2017)

#### **BUILDING ENVELOPE**

LOT 76 BROADBEACH INVERLOCH <sub>date</sub> JUNE.2017 scale 1:200@A4  $(\top$ 







BROADBEACH

\* Maximum dwelling height 8.0m above minimum floor level of 3.36m AHD

\*\* Maximum garage height 4.2m above minimum floor level of 3.06m AHD

For all BAL levels refer to Bushfire Management Plan Version 3 (31/01/2017)

#### **BUILDING ENVELOPE**

LOT 77 BROADBEACH INVERLOCH <sup>date</sup> JUNE.2017







BROADBEACH

\* Maximum dwelling height 8.0m above minimum floor level of 3.36m AHD

\*\* Maximum garage height 4.2m abo