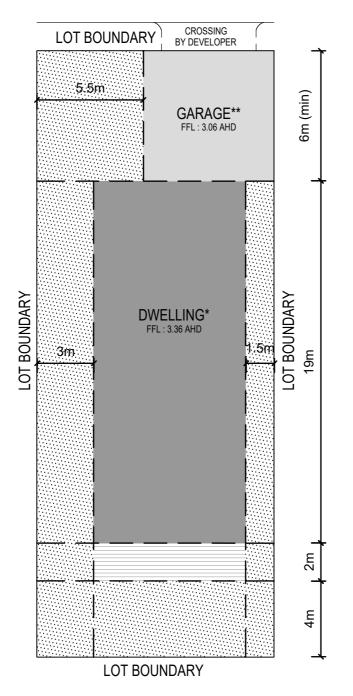

#### **BUILDING ENVELOPE**

date JUNE.2017

\* Maximum dwelling height 8.0m above minimum floor level of 3.36m AHD. Maximum garage height 4.2m above minimum floor level of 3.06m AHD

For all BAL levels refer to Bushfire Management Plan Version 3 (31/01/2017)

#### **BUILDING ENVELOPE**

LOT 23 BROADBEACH INVERLOCH <sup>date</sup> JUNE.2017 <sup>scale</sup> 1:200@A4

LEGEND

LANDSCAPING

DWELLING AND GARAGE FOOTPRINT MUST BE LOCATED IN THIS AREA

\* Maximum dwelling height 8.0m above minimum floor level of 3.36m AHD. Maximum garage height 4.2m above minimum floor level of 3.06m AHD For all BAL levels refer to Bushfire Management Plan Version 3 (31/01/2017) BUILDING ENVELOPE LOT 24 BROADBERACH INVERLOCH DATE SCALE JUNE.2017 SCALE JUNE.2017 SCALE JUNE.2017 SCALE JUNE.2017 SCALE JUNE.2017 SCALE JUNE.2017