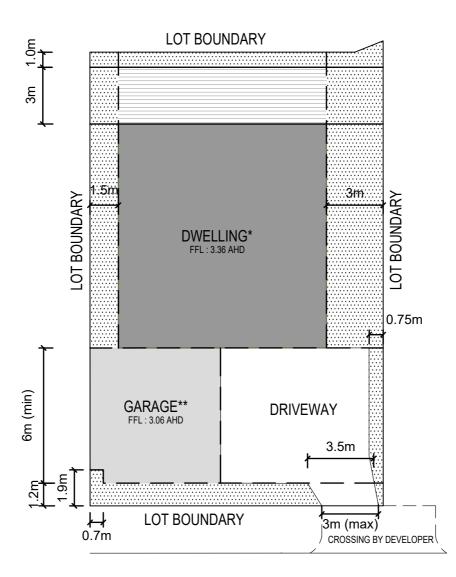

BROADBEACH

\* Maximum dwelling height 8.0m above minimum floor level of 3.36m AHD

\*\* Maximum garage height 4.2m above minimum floor level of 3.06m AHD

For all BAL levels refer to Bushfire Management Plan Version 4 (16/10/2017)

## **BUILDING ENVELOPE**

DATE JUNE.2017 REV 2 - 29.01.2021

INVERLOCH

\* Maximum dwelling height 8.0m above minimum floor level of 3.36m AHD

\*\* Maximum garage height 4.2m above minimum floor level of 3.06m AHD