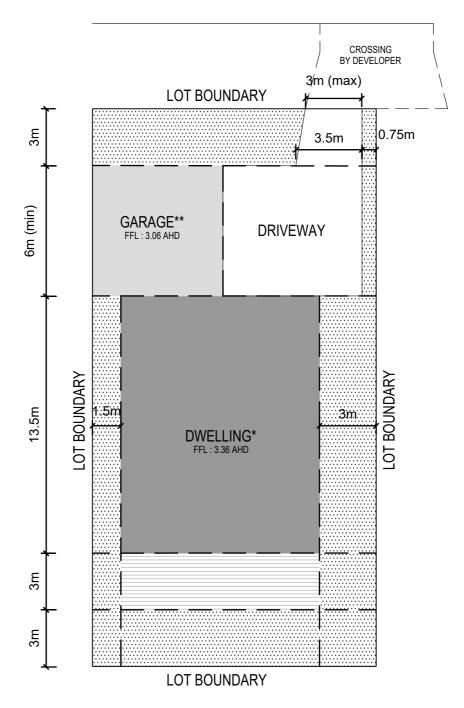

#### **BUILDING ENVELOPE**

date JUNE.2017

\* Maximum dwelling height 8.0m above minimum floor level of 3.36m AHD. Maximum garage height 4.2m above minimum floor level of 3.06m AHD

For all BAL levels refer to Bushfire Management Plan Version 3 (31/01/2017)

#### **BUILDING ENVELOPE**

LOT 23 BROADBEACH INVERLOCH <sup>date</sup> JUNE.2017 <sup>scale</sup> 1:200@A4

LEGEND

LANDSCAPING

DWELLING AND GARAGE FOOTPRINT MUST BE LOCATED IN THIS AREA

\* Maximum dwelling height 8.0m above minimum floor level of 3.36m AHD. Maximum garage height 4.2m above minimum floor level of 3.06m AHD For all BAL levels refer to Bushfire Management Plan Version 3 (31/01/2017) BUILDING ENVELOPE LOT 24 BROADBERACH INVERLOCH DATE SCALE JUNE.2017 SCALE JUNE.2017 SCALE JUNE.2017 SCALE JUNE.2017 SCALE JUNE.2017 SCALE JUNE.2017