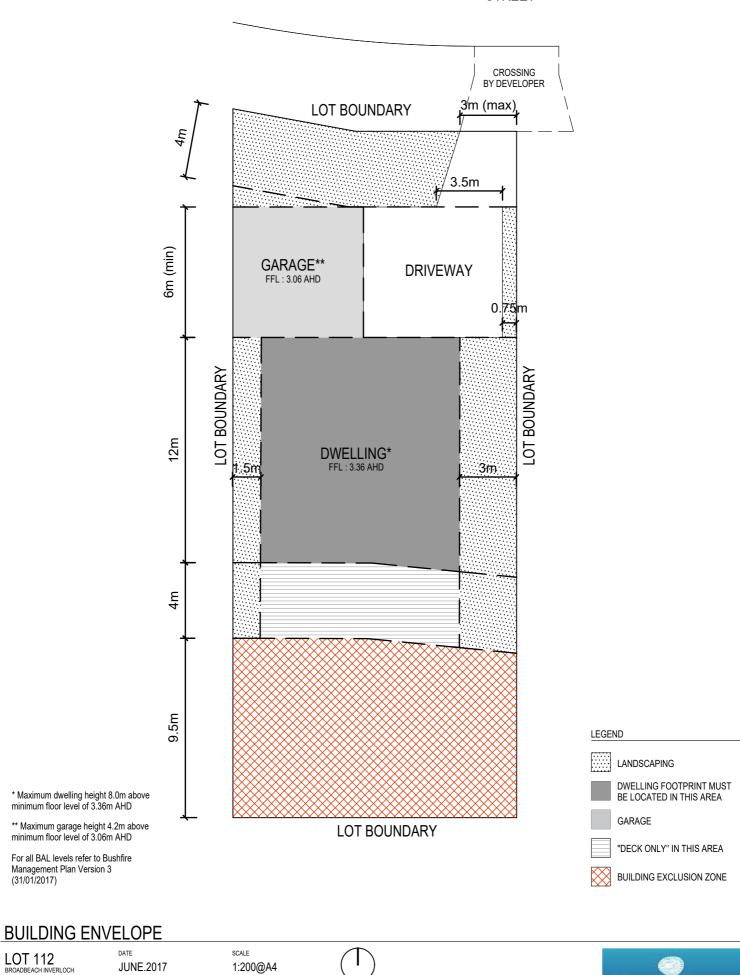

#### **BUILDING ENVELOPE**

date JUNE.2017

\* Maximum dwelling height 8.0m above minimum floor level of 3.36m AHD. Maximum garage height 4.2m above minimum floor level of 3.06m AHD

For all BAL levels refer to Bushfire Management Plan Version 3 (31/01/2017)

For all BAL levels refer to Bushfire Management Plan Version 3 (31/01/2017)