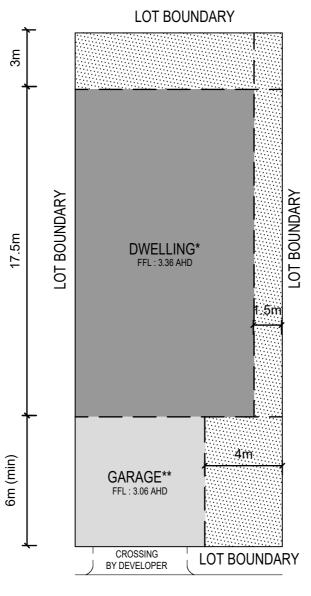

#### **BUILDING ENVELOPE**

date JUNE.2017

\* Maximum dwelling height 8.0m above minimum floor level of 3.36m AHD. Maximum garage height 4.2m above minimum floor level of 3.06m AHD

For all BAL levels refer to Bushfire Management Plan Version 3 (31/01/2017)

#### **BUILDING ENVELOPE**

LOT 23 BROADBEACH INVERLOCH <sup>date</sup> JUNE.2017 <sup>scale</sup> 1:200@A4

LEGEND

LANDSCAPING

DWELLING AND GARAGE FOOTPRINT MUST BE LOCATED IN THIS AREA

\* Maximum dwelling height 8.0m above minimum floor level of 3.36m AHD. Maximum garage height 4.2m above minimum floor level of 3.06m AHD For all BAL levels refer to Bushfire Management Plan Version 3 (31/01/2017) BUILDING ENVELOPE LOT 24 BROADBERACH INVERLOCH DATE SCALE JUNE.2017 SCALE JUNE.2017 SCALE JUNE.2017 SCALE JUNE.2017 SCALE JUNE.2017 SCALE JUNE.2017