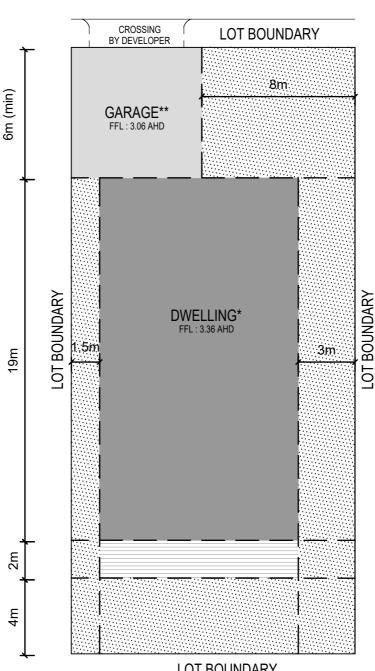

# **BUILDING ENVELOPE**

LOT 96 BROADBEACH INVERLOCH <sup>date</sup> JUNE.2017 <sup>scale</sup> 1:200@A4

\_\_\_\_\_

LOT BOUNDARY

LOT 97 BROADBEACH INVERLOCH

JUNE.2017

1:200@A4

\*\* Maximum garage height 4.2m above minimum floor level of 3.06m AHD

For all BAL levels refer to Bushfire Management Plan Version 3 (31/01/2017)