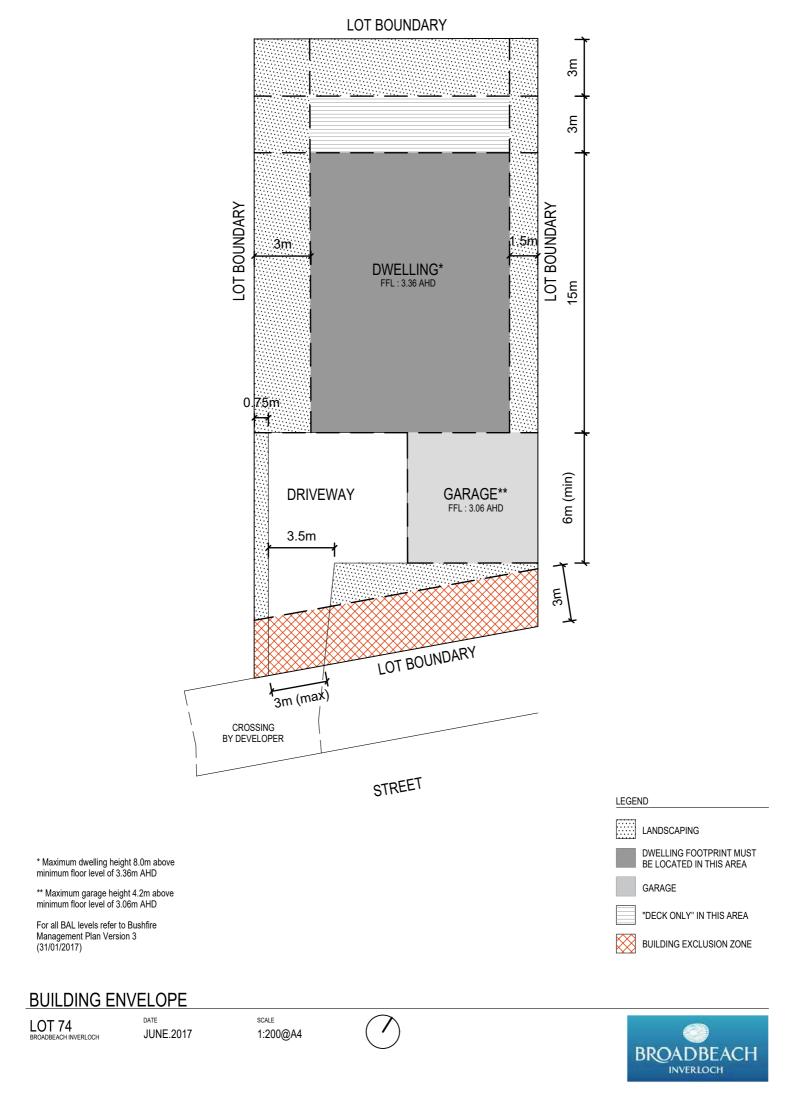

#### **BUILDING ENVELOPE**

date JUNE.2017

\* Maximum dwelling height 8.0m above minimum floor level of 3.36m AHD. Maximum garage height 4.2m above minimum floor level of 3.06m AHD

For all BAL levels refer to Bushfire Management Plan Version 3 (31/01/2017)