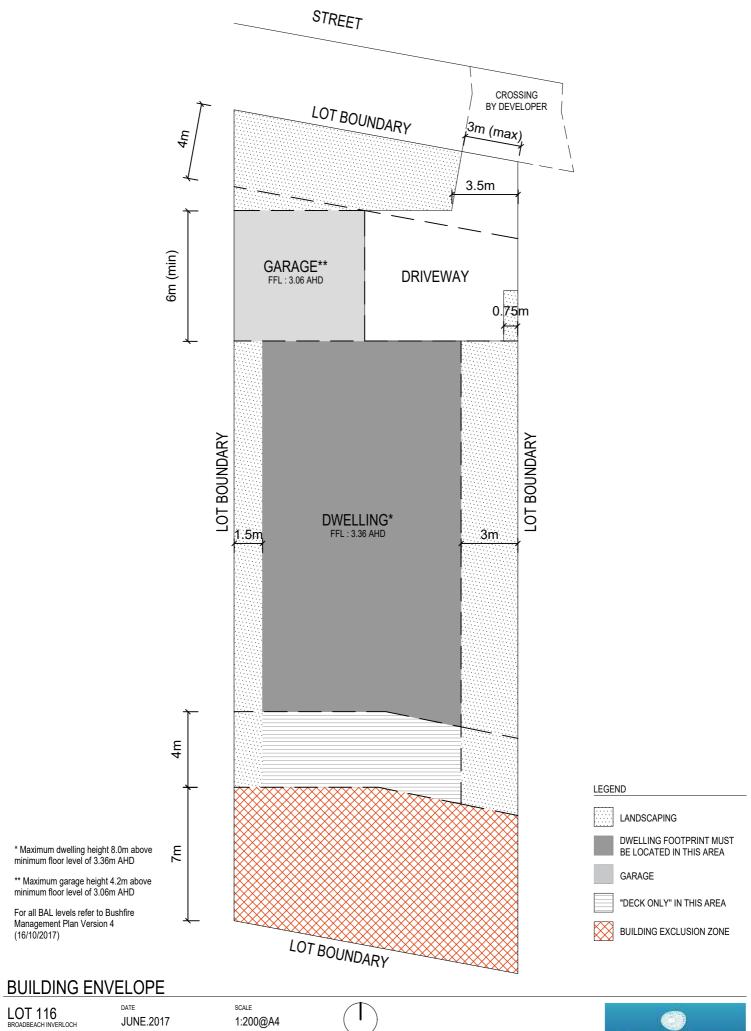

#### **BUILDING ENVELOPE**

DATE

LOT 115 BROADBEACH INVERLOCH

BROADBEACH

\*\* Maximum garage height 4.2m above minimum floor level of 3.06m AHD

For all BAL levels refer to Bushfire Management Plan Version 3 (31/01/2017)

# **BUILDING ENVELOPE**

LOT 117 BROADBEACH INVERLOCH

BROADBEACH

**BUILDING ENVELOPE** LOT 118 BROADBEACH INVERLOCH

JUNE.2017

1:200@A4

STREET

JUNE.2017