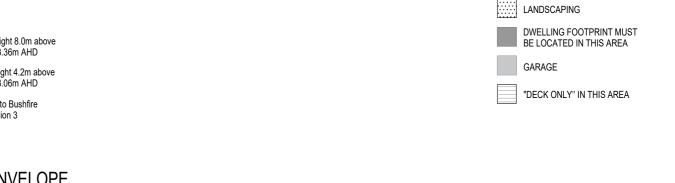

#### **BUILDING ENVELOPE**

date JUNE.2017

\* Maximum dwelling height 8.0m above minimum floor level of 3.36m AHD. Maximum garage height 4.2m above minimum floor level of 3.06m AHD

For all BAL levels refer to Bushfire Management Plan Version 3 (31/01/2017)

#### **BUILDING ENVELOPE**

LOT 23 BROADBEACH INVERLOCH <sup>date</sup> JUNE.2017 <sup>scale</sup> 1:200@A4

LEGEND

LANDSCAPING

DWELLING AND GARAGE FOOTPRINT MUST BE LOCATED IN THIS AREA

\* Maximum dwelling height 8.0m above minimum floor level of 3.36m AHD. Maximum garage height 4.2m above minimum floor level of 3.06m AHD For all BAL levels refer to Bushfire Management Plan Version 3 (31/01/2017) BUILDING ENVELOPE LOT 24 BROADBERACH INVERLOCH DATE SCALE JUNE.2017 SCALE JUNE.2017 SCALE JUNE.2017 SCALE JUNE.2017 SCALE JUNE.2017 SCALE JUNE.2017