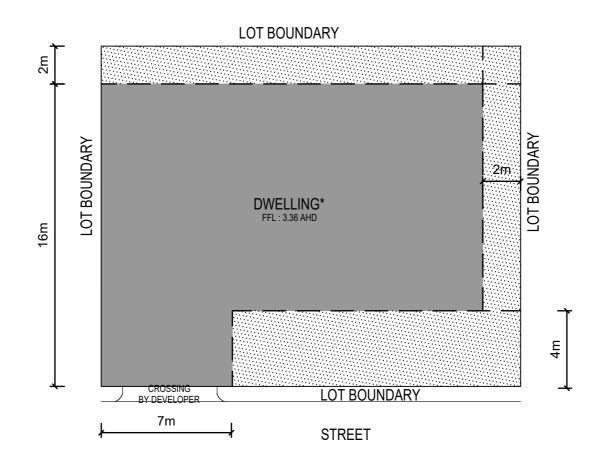

#### **BUILDING ENVELOPE**

date JUNE.2017

\* Maximum dwelling height 8.0m above minimum floor level of 3.36m AHD. Maximum garage height 4.2m above minimum floor level of 3.06m AHD

For all BAL levels refer to Bushfire Management Plan Version 3 (31/01/2017)

#### **BUILDING ENVELOPE**

LOT 23 BROADBEACH INVERLOCH <sup>date</sup> JUNE.2017 <sup>scale</sup> 1:200@A4

LEGEND

LANDSCAPING

DWELLING AND GARAGE FOOTPRINT MUST BE LOCATED IN THIS AREA

\* Maximum dwelling height 8.0m above minimum floor level of 3.36m AHD. Maximum garage height 4.2m above minimum floor level of 3.06m AHD For all BAL levels refer to Bushfire Management Plan Version 3 (31/01/2017) BUILDING ENVELOPE LOT 24 BROADBERACH INVERLOCH DATE SCALE JUNE.2017 SCALE JUNE.2017 SCALE JUNE.2017 SCALE JUNE.2017 SCALE JUNE.2017 SCALE JUNE.2017