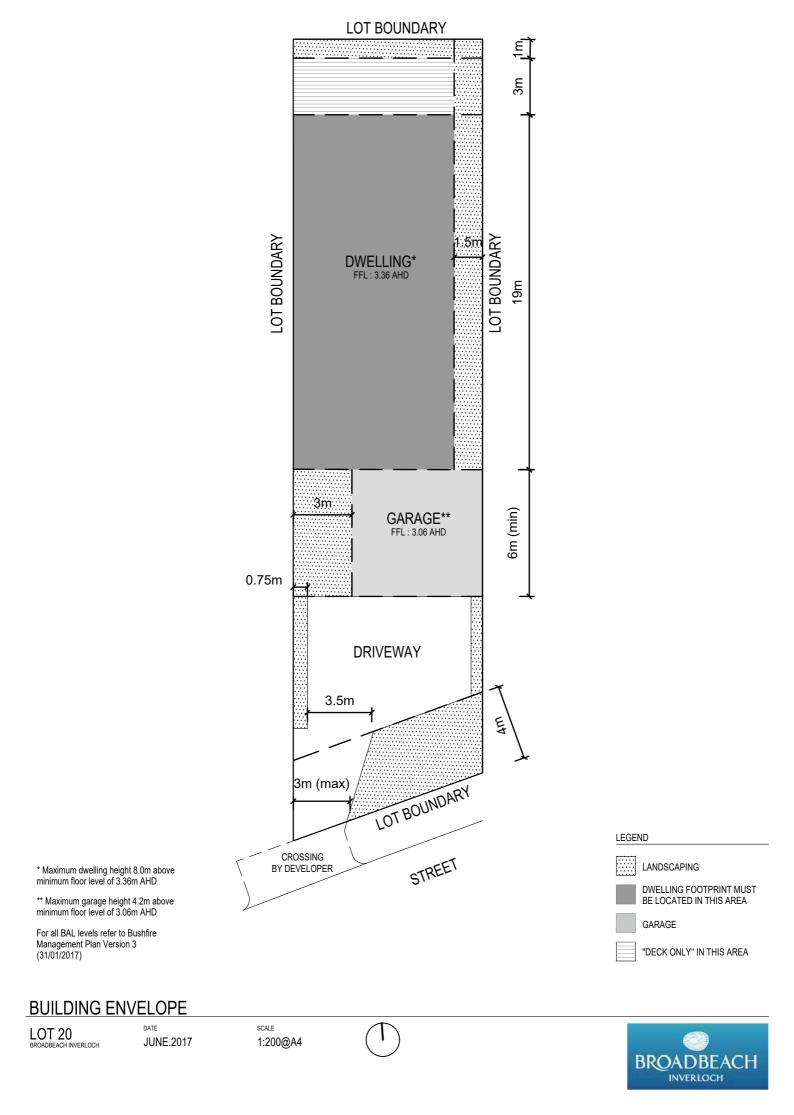

#### **BUILDING ENVELOPE**

date JUNE.2017

\* Maximum dwelling height 8.0m above minimum floor level of 3.36m AHD. Maximum garage height 4.2m above minimum floor level of 3.06m AHD

For all BAL levels refer to Bushfire Management Plan Version 3 (31/01/2017)