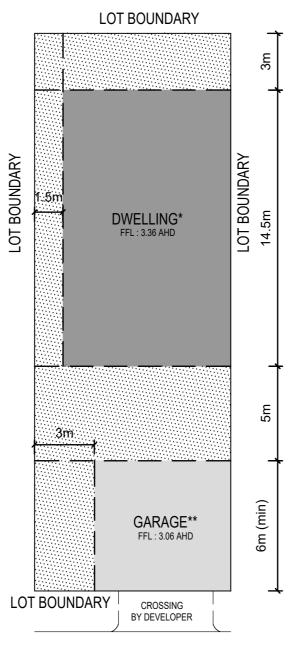

#### **BUILDING ENVELOPE**

date JUNE.2017

\* Maximum dwelling height 8.0m above minimum floor level of 3.36m AHD. Maximum garage height 4.2m above minimum floor level of 3.06m AHD

For all BAL levels refer to Bushfire Management Plan Version 3 (31/01/2017)

BROADBEACH

\* Maximum dwelling height 8.0m above minimum floor level of 3.36m AHD

\*\* Maximum garage height 4.2m above minimum floor level of 3.06m AHD

For all BAL levels refer to Bushfire Management Plan Version 4 (16/10/2017)

## **BUILDING ENVELOPE**

DATE JUNE.2017 REV 2 - 29.01.2021

INVERLOCH

\* Maximum dwelling height 8.0m above minimum floor level of 3.36m AHD

\*\* Maximum garage height 4.2m above minimum floor level of 3.06m AHD