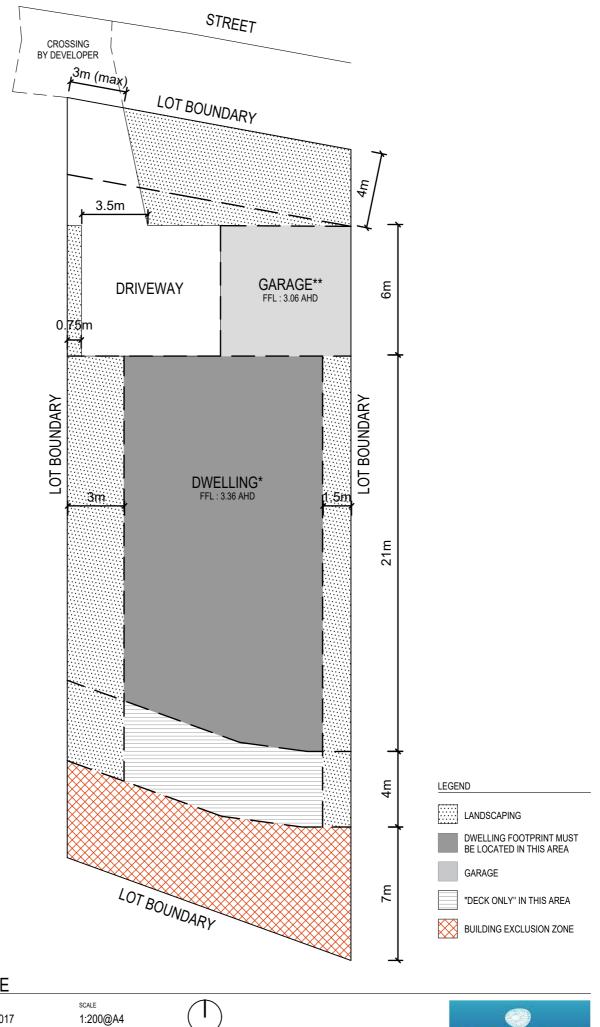

BROADBEACH

\* Maximum dwelling height 8.0m above minimum floor level of 3.36m AHD. Maximum garage height 4.2m above minimum floor level of 3.06m AHD

For all BAL levels refer to Bushfire Management Plan Version 3 (31/01/2017)