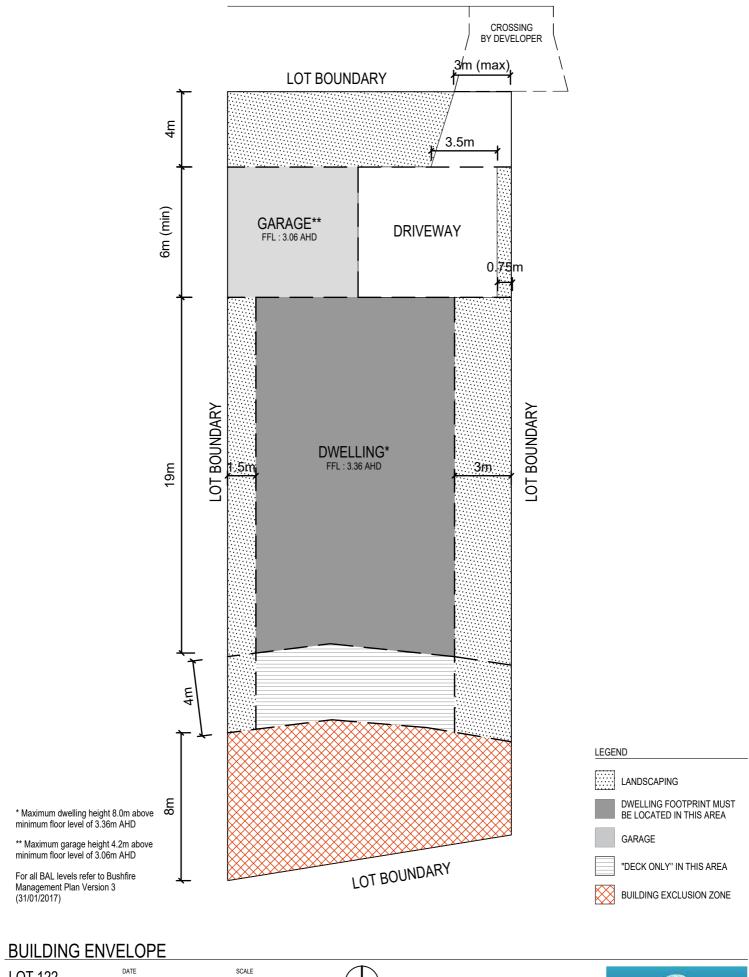

# **BUILDING ENVELOPE**

LOT 123 BROADBEACH INVERLOCH <sup>date</sup> JUNE.2017 <sup>scale</sup> 1:200@A4

BROADBEACH

BROADBEACH INVERLOCH

\* Maximum dwelling height 8.0m above minimum floor level of 3.36m AHD

\*\* Maximum garage height 4.2m above minimum floor level of 3.06m AHD

For all BAL levels refer to Bushfire Management Plan Version 3 (31/01/2017)