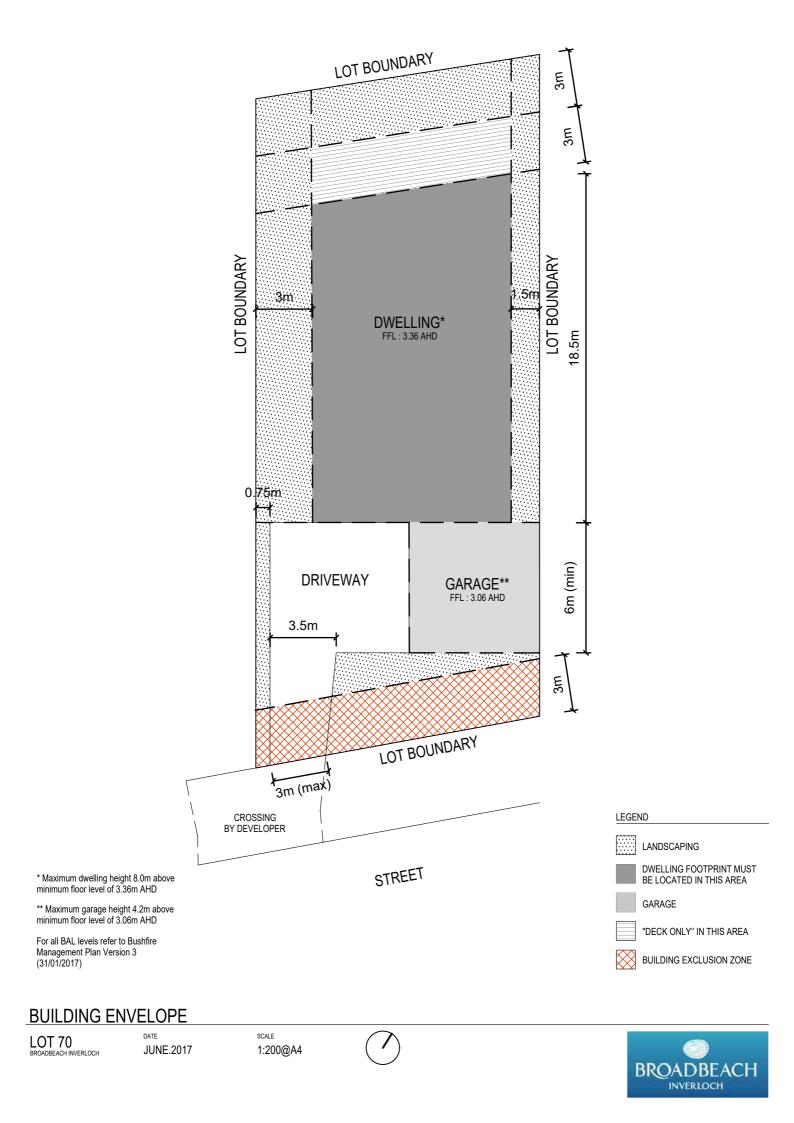

### **BUILDING ENVELOPE**

LOT 63 BROADBEACH INVERLOCH <sup>date</sup> JUNE.2017 scale 1:200@A4  $\left( \begin{array}{c} \end{array} \right)$ 





\* Maximum dwelling height 8.0m above minimum floor level of 3.36m AHD

\*\* Maximum garage height 4.2m above minimum floor level of 3.06m AHD

For all BAL levels refer to Bushfire Management Plan Version 3 (31/01/2017)

### **BUILDING ENVELOPE**

LOT 64 BROADBEACH INVERLOCH date JUNE.2017 <sup>scale</sup> 1:200@A4









BROADBEACH

\* Maximum dwelling height 8.0m above minimum floor level of 3.36m AHD

\*\* Maximum garage height 4.2m above minimum floor level of 3.06m AHD

For all BAL levels refer to Bushfire Management Plan Version 3 (31/01/2017)

### **BUILDING ENVELOPE**

LOT 65 BROADBEACH INVERLOCH <sup>date</sup> JUNE.2017



























BROADBEACH

\* Maximum dwelling height 8.0m above minimum floor level of 3.36m AHD

\*\* Maximum garage height 4.2m above minimum floor level of 3.06m AHD

For all BAL levels refer to Bushfire Management Plan Version 3 (31/01/2017)

#### **BUILDING ENVELOPE**

LOT 76 BROADBEACH INVERLOCH <sub>date</sub> JUNE.2017 scale 1:200@A4  $(\top$ 







BROADBEACH

\* Maximum dwelling height 8.0m above minimum floor level of 3.36m AHD

\*\* Maximum garage height 4.2m above minimum floor level of 3.06m AHD

For all BAL levels refer to Bushfire Management Plan Version 3 (31/01/2017)

#### **BUILDING ENVELOPE**

LOT 77 BROADBEACH INVERLOCH <sup>date</sup> JUNE.2017







BROADBEACH

\* Maximum dwelling height 8.0m above minimum floor level of 3.36m AHD

\*\* Maximum garage height 4.2m