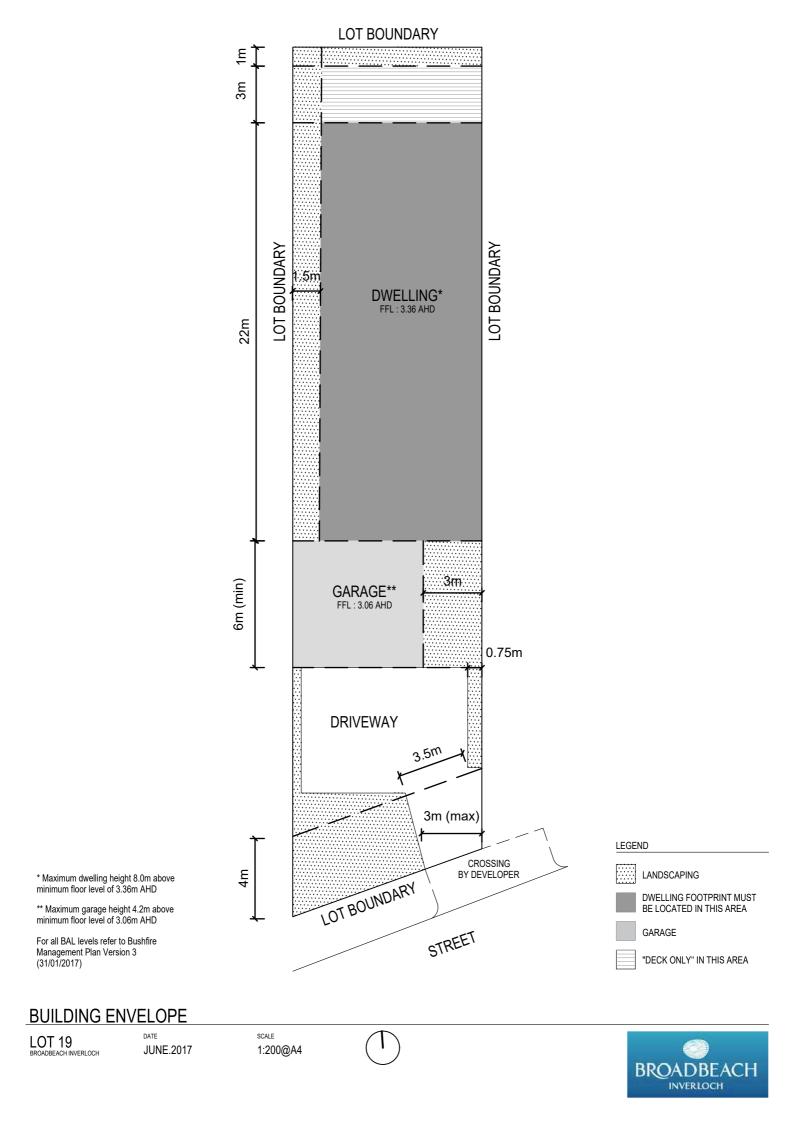

#### **BUILDING ENVELOPE**

date JUNE.2017

\* Maximum dwelling height 8.0m above minimum floor level of 3.36m AHD. Maximum garage height 4.2m above minimum floor level of 3.06m AHD

For all BAL levels refer to Bushfire Management Plan Version 3 (31/01/2017)