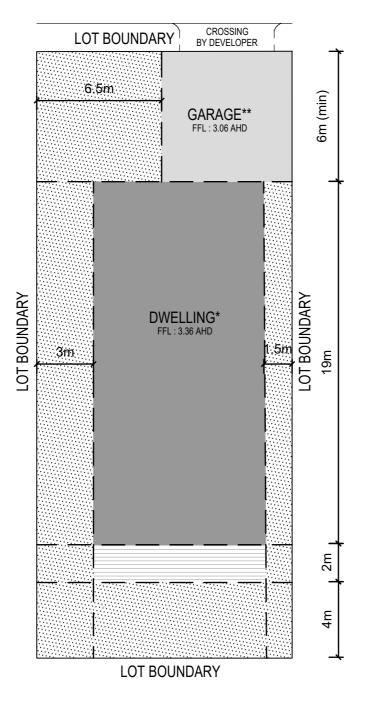

#### **BUILDING ENVELOPE**

date JUNE.2017

\* Maximum dwelling height 8.0m above minimum floor level of 3.36m AHD. Maximum garage height 4.2m above minimum floor level of 3.06m AHD

For all BAL levels refer to Bushfire Management Plan Version 3 (31/01/2017)

#### **BUILDING ENVELOPE**

LOT 23 BROADBEACH INVERLOCH <sup>date</sup> JUNE.2017 <sup>scale</sup> 1:200@A4

LEGEND

LANDSCAPING

DWELLING AND GARAGE FOOTPRINT MUST BE LOCATED IN THIS AREA

\* Maximum dwelling height 8.0m above minimum floor level of 3.36m AHD. Maximum garage height 4.2m above minimum floor level of 3.06m AHD For all BAL levels refer to Bushfire Management Plan Version 3 (31/01/2017) BUILDING ENVELOPE LOT 24 BROADBERACH INVERLOCH DATE SCALE JUNE.2017 SCALE JUNE.2017 SCALE JUNE.2017 SCALE JUNE.2017 SCALE JUNE.2017 SCALE JUNE.2017