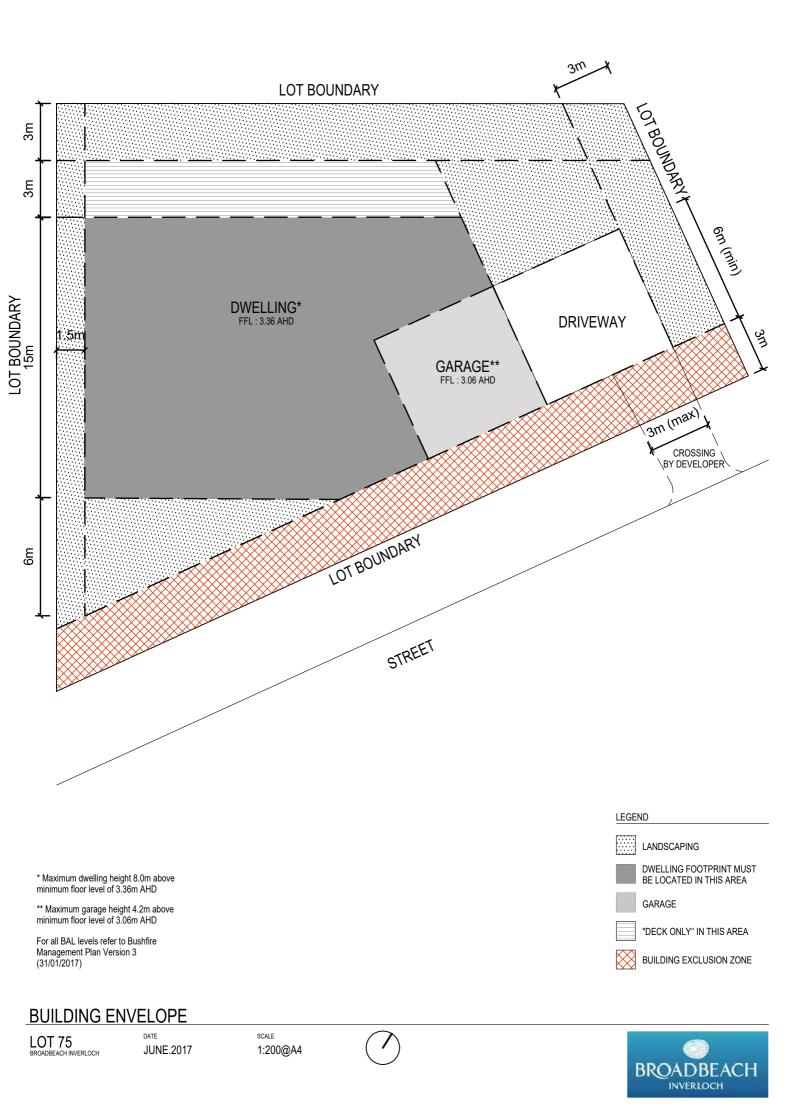

#### **BUILDING ENVELOPE**

date JUNE.2017

\* Maximum dwelling height 8.0m above minimum floor level of 3.36m AHD. Maximum garage height 4.2m above minimum floor level of 3.06m AHD

For all BAL levels refer to Bushfire Management Plan Version 3 (31/01/2017)