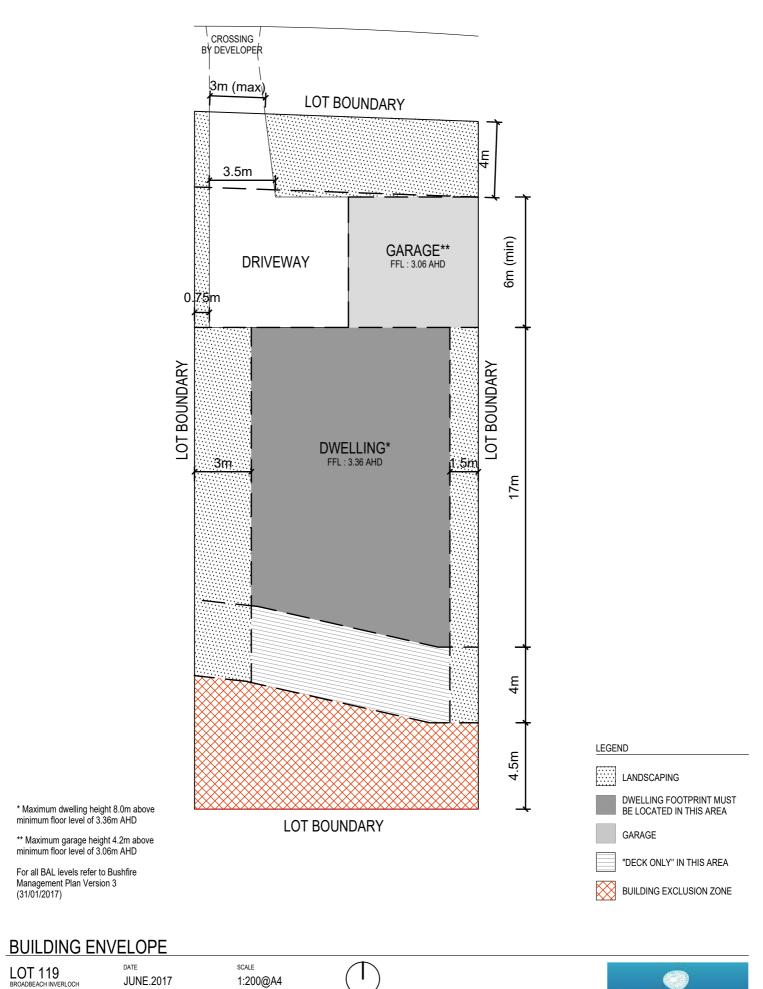

# **BUILDING ENVELOPE**

LOT 117 BROADBEACH INVERLOCH

BROADBEACH

**BUILDING ENVELOPE** LOT 118 BROADBEACH INVERLOCH

JUNE.2017

1:200@A4

STREET

JUNE.2017

1:200@A4

JUNE.2017

1:200@A4

\*\* Maximum garage height 4.2m above minimum floor level of 3.06m AHD

For all BAL levels refer to Bushfire Management Plan Version 3 (31/01/2017)