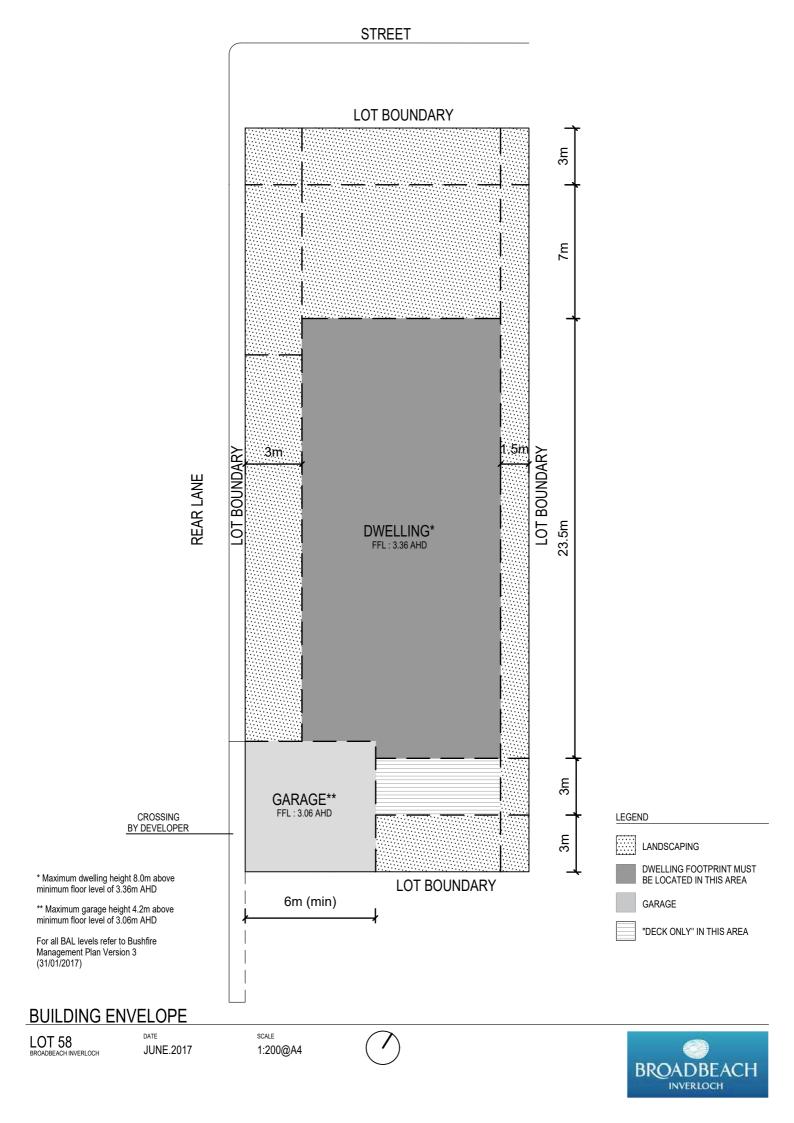

## **BUILDING ENVELOPE**

LOT 59 BROADBEACH INVERLOCH date NOV.2020

BROADBEACH

# \* Maximum dwelling height 8.0m above minimum floor level of 3.36m AHD

\*\* Maximum garage height 4.2m above minimum floor level of 3.06m AHD

For all BAL levels refer to Bushfire Management Plan Version 3 (31/01/2017)