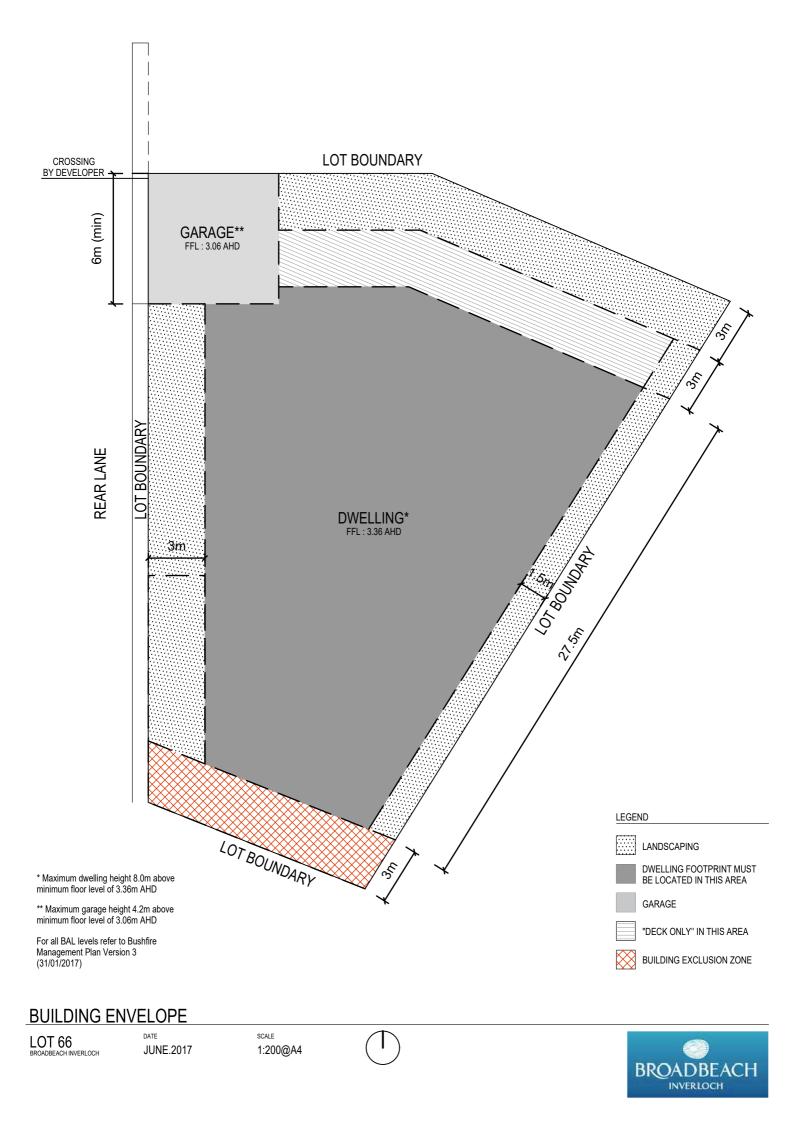

### **BUILDING ENVELOPE**

LOT 65 BROADBEACH INVERLOCH <sup>date</sup> JUNE.2017

BROADBEACH

\* Maximum dwelling height 8.0m above minimum floor level of 3.36m AHD

\*\* Maximum garage height 4.2m above minimum floor level of 3.06m AHD

For all BAL levels refer to Bushfire Management Plan Version 3 (31/01/2017)