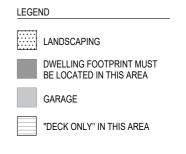

#### **BUILDING ENVELOPE**

date JUNE.2017

\* Maximum dwelling height 8.0m above minimum floor level of 3.36m AHD. Maximum garage height 4.2m above minimum floor level of 3.06m AHD

For all BAL levels refer to Bushfire Management Plan Version 3 (31/01/2017)

#### **BUILDING ENVELOPE**

LOT 23 BROADBEACH INVERLOCH <sup>date</sup> JUNE.2017 <sup>scale</sup> 1:200@A4

LEGEND

LANDSCAPING

DWELLING AND GARAGE FOOTPRINT MUST BE LOCATED IN THIS AREA

\* Maximum dwelling height 8.0m above minimum floor level of 3.36m AHD. Maximum garage height 4.2m above minimum floor level of 3.06m AHD For all BAL levels refer to Bushfire Management Plan Version 3 (31/01/2017) BUILDING ENVELOPE LOT 24 BROADBERACH INVERLOCH DATE SCALE JUNE.2017 SCALE JUNE.2017 SCALE JUNE.2017 SCALE JUNE.2017 SCALE JUNE.2017 SCALE JUNE.2017