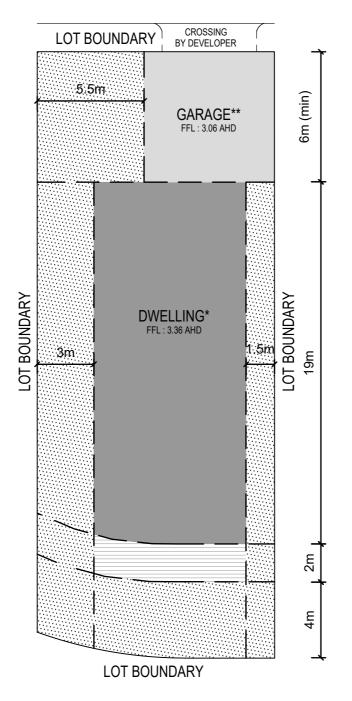

#### **BUILDING ENVELOPE**

date JUNE.2017

\* Maximum dwelling height 8.0m above minimum floor level of 3.36m AHD. Maximum garage height 4.2m above minimum floor level of 3.06m AHD

For all BAL levels refer to Bushfire Management Plan Version 3 (31/01/2017)

#### **BUILDING ENVELOPE**

LOT 23 BROADBEACH INVERLOCH <sup>date</sup> JUNE.2017 <sup>scale</sup> 1:200@A4

LEGEND

LANDSCAPING

DWELLING AND GARAGE FOOTPRINT MUST BE LOCATED IN THIS AREA

\* Maximum dwelling height 8.0m above minimum floor level of 3.36m AHD. Maximum garage height 4.2m above minimum floor level of 3.06m AHD For all BAL levels refer to Bushfire Management Plan Version 3 (31/01/2017) BUILDING ENVELOPE LOT 24 BROADBERACH INVERLOCH DATE SCALE JUNE.2017 SCALE JUNE.2017 SCALE JUNE.2017 SCALE JUNE.2017 SCALE JUNE.2017 SCALE JUNE.2017