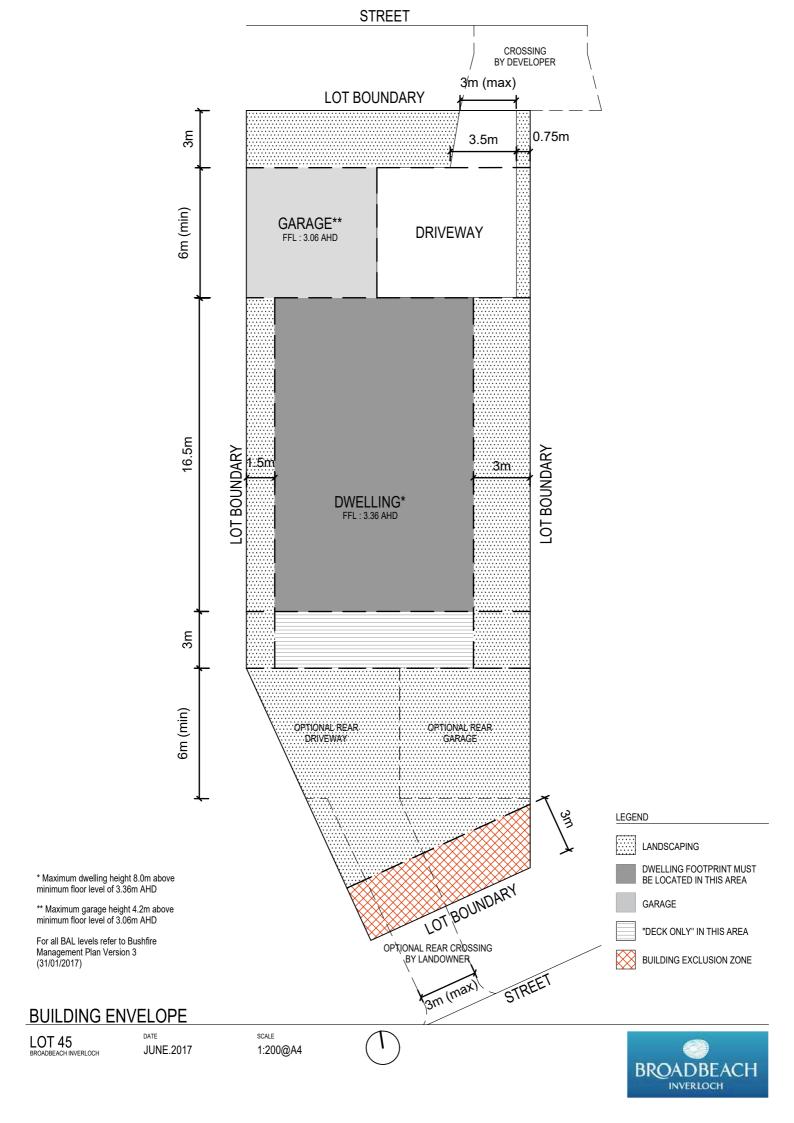

#### **BUILDING ENVELOPE**

date JUNE.2017

\* Maximum dwelling height 8.0m above minimum floor level of 3.36m AHD. Maximum garage height 4.2m above minimum floor level of 3.06m AHD

For all BAL levels refer to Bushfire Management Plan Version 3 (31/01/2017)