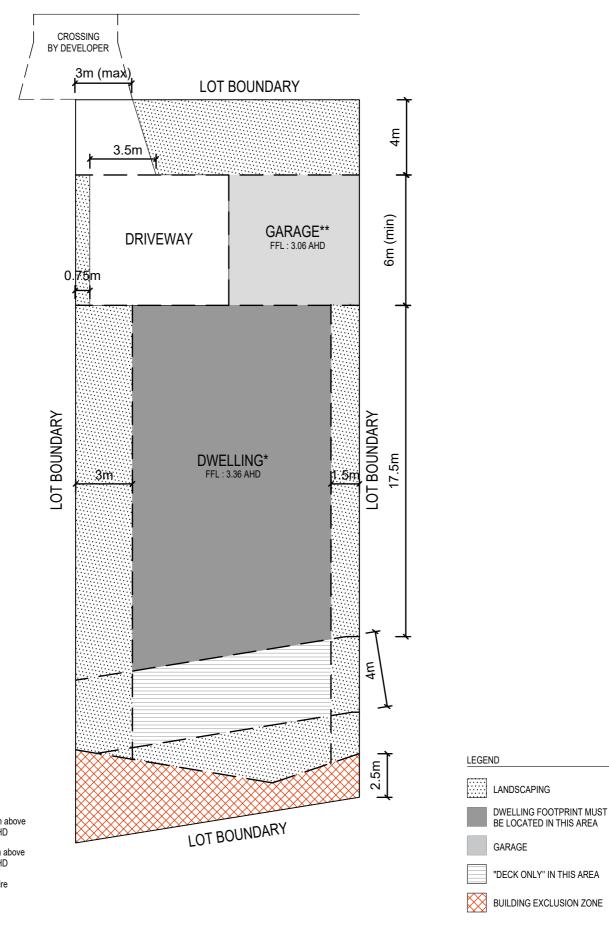

# **BUILDING ENVELOPE**

LOT 121 BROADBEACH INVERLOCH

BROADBEACH

LOT 122 BROADBEACH INVERLOCH JUNE.2017

1:200@A4

(

\* Maximum dwelling height 8.0m above minimum floor level of 3.36m AHD

\*\* Maximum garage height 4.2m above minimum floor level of 3.06m AHD

For all BAL levels refer to Bushfire Management Plan Version 3 (31/01/2017)