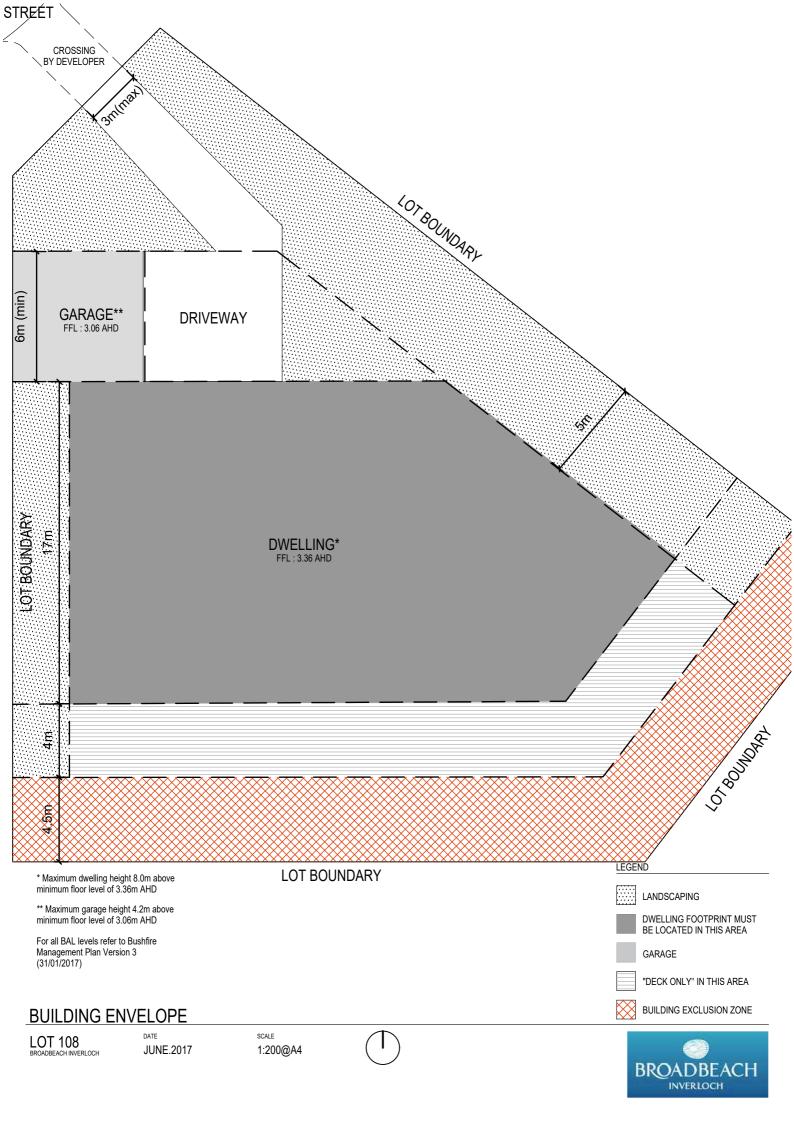

# **BUILDING ENVELOPE**

LOT 107 BROADBEACH INVERLOCH date JUNE.2017 scale 1:200@A4

BROADBEACH

\* Maximum dwelling height 8.0m above minimum floor level of 3.36m AHD

\*\* Maximum garage height 4.2m above minimum floor level of 3.06m AHD

For all BAL levels refer to Bushfire Management Plan Version 3 (31/01/2017)