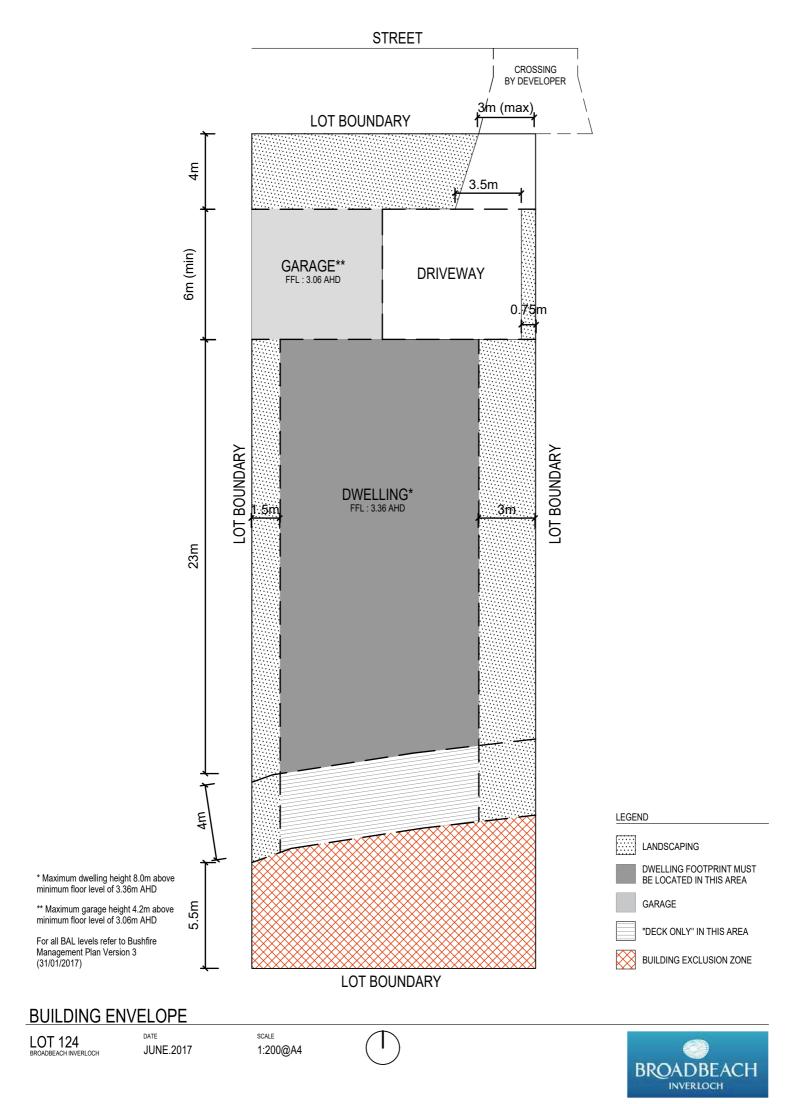

LOPE**

LOT 117 BROADBEACH INVERLOCH

BROADBEACH



**BUILDING ENVELOPE** LOT 118 BROADBEACH INVERLOCH

JUNE.2017

1:200@A4

STREET



JUNE.2017

1:200@A4



JUNE.2017

1:200@A4





\*\* Maximum garage height 4.2m above minimum floor level of 3.06m AHD

For all BAL levels refer to Bushfire Management Plan Version 3 (31/01/2017)

# **BUILDING ENVELOPE**

LOT 121 BROADBEACH INVERLOCH



BROADBEACH



LOT 122 BROADBEACH INVERLOCH JUNE.2017

1:200@A4

(





\* Maximum dwelling height 8.0m above minimum floor level of 3.36m AHD

\*\* Maximum garage height 4.2m above minimum floor level of 3.06m AHD

For all BAL levels refer to Bushfire Management Plan Version 3 (31/01/2017)

# **BUILDING ENVELOPE**

LOT 123 BROADBEACH INVERLOCH <sup>date</sup> JUNE.2017 <sup>scale</sup> 1:200@A4

BROADBEACH





BROADBEACH INVERLOCH

\* Maximum dwelling height 8.0m above minimum floor level of 3.36m AHD

\*\* Maximum garage height 4.2m above minimum floor level of 3.06m AHD

For all BAL levels refer to Bushfire Management Plan Version 3 (31/01/2017)

# **BUILDING ENVELOPE**

LOT 125 BROADBEACH INVERLOCH

JUNE.2017

1:200@A4