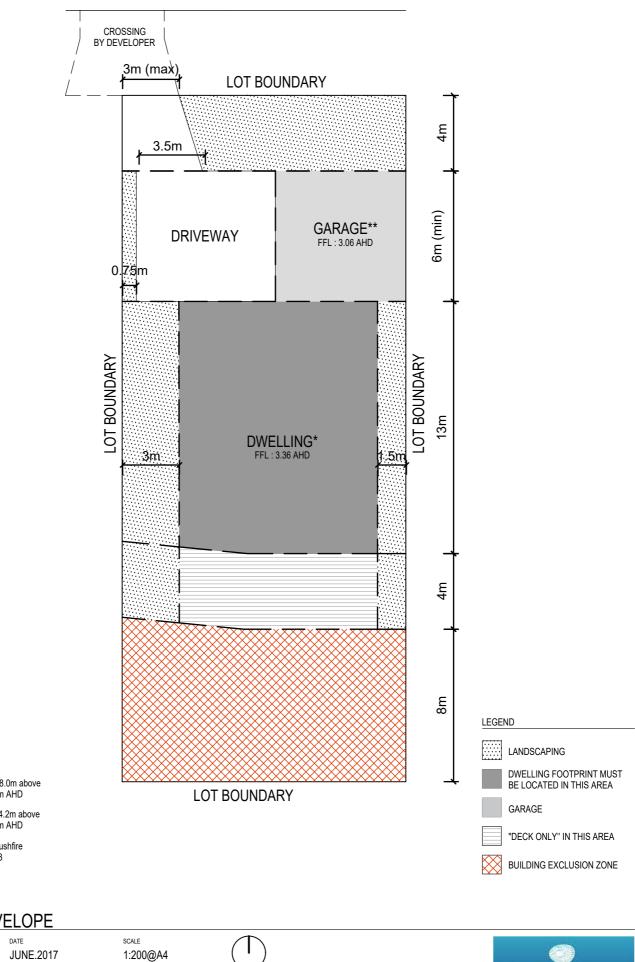

#### **BUILDING ENVELOPE**

date JUNE.2017

\* Maximum dwelling height 8.0m above minimum floor level of 3.36m AHD. Maximum garage height 4.2m above minimum floor level of 3.06m AHD

For all BAL levels refer to Bushfire Management Plan Version 3 (31/01/2017)

For all BAL levels refer to Bushfire Management Plan Version 3 (31/01/2017)