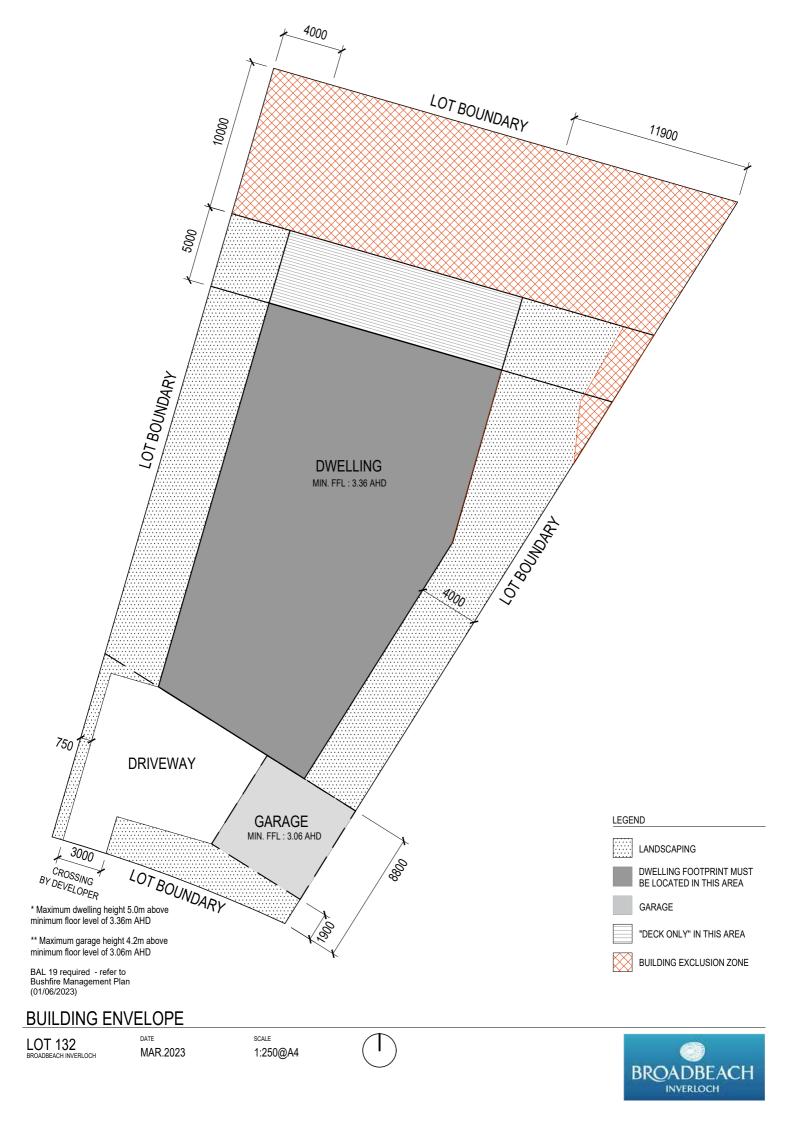

# **BUILDING ENVELOPE**

LOT 123 BROADBEACH INVERLOCH <sup>date</sup> JUNE.2017 <sup>scale</sup> 1:200@A4

BROADBEACH

BROADBEACH INVERLOCH

\* Maximum dwelling height 8.0m above minimum floor level of 3.36m AHD

\*\* Maximum garage height 4.2m above minimum floor level of 3.06m AHD

For all BAL levels refer to Bushfire Management Plan Version 3 (31/01/2017)