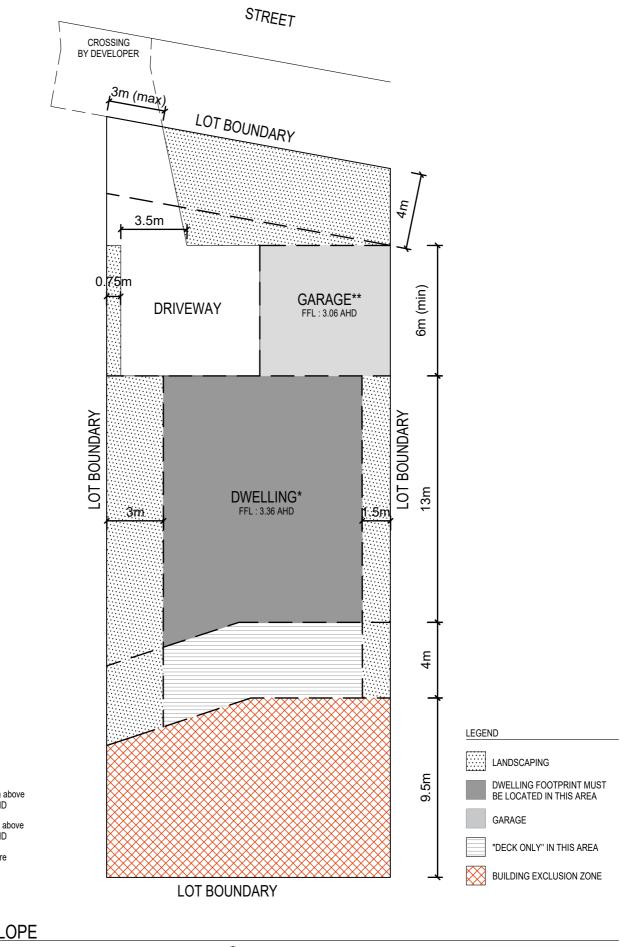

#### **BUILDING ENVELOPE**

date JUNE.2017

\* Maximum dwelling height 8.0m above minimum floor level of 3.36m AHD. Maximum garage height 4.2m above minimum floor level of 3.06m AHD

For all BAL levels refer to Bushfire Management Plan Version 3 (31/01/2017)

For all BAL levels refer to Bushfire Management Plan Version 3 (31/01/2017)