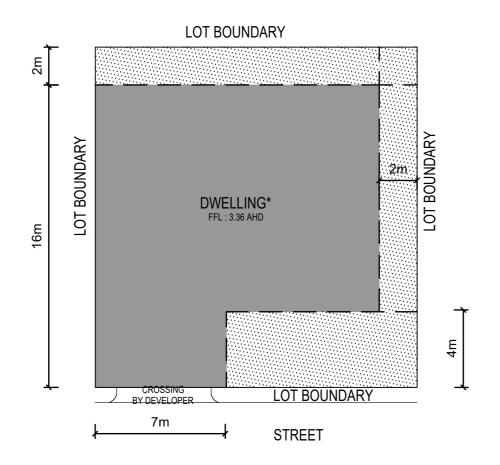

#### **BUILDING ENVELOPE**

date JUNE.2017

\* Maximum dwelling height 8.0m above minimum floor level of 3.36m AHD. Maximum garage height 4.2m above minimum floor level of 3.06m AHD

For all BAL levels refer to Bushfire Management Plan Version 3 (31/01/2017)

#### **BUILDING ENVELOPE**

LOT 23 BROADBEACH INVERLOCH <sup>date</sup> JUNE.2017 <sup>scale</sup> 1:200@A4

LEGEND

LANDSCAPING

DWELLING AND GARAGE FOOTPRINT MUST BE LOCATED IN THIS AREA

\* Maximum dwelling height 8.0m above minimum floor level of 3.36m AHD. Maximum garage height 4.2m above minimum floor level of 3.06m AHD For all BAL levels refer to Bushfire Management Plan Version 3 (31/01/2017) BUILDING ENVELOPE LOT 24 BROADBERACH INVERLOCH DATE SCALE JUNE.2017 SCALE JUNE.2017 SCALE JUNE.2017 SCALE JUNE.2017 SCALE JUNE.2017 SCALE JUNE.2017