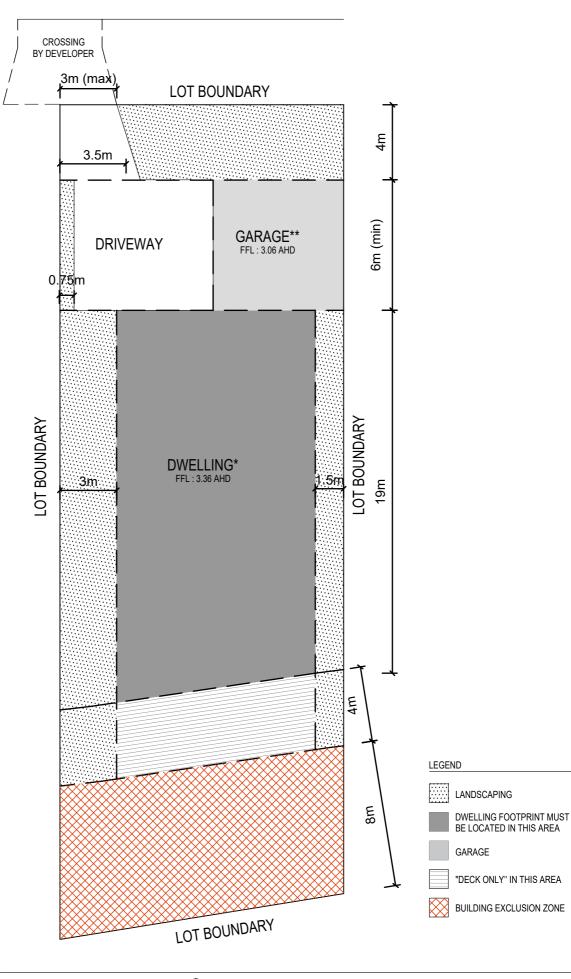

# **BUILDING ENVELOPE**

LOT 123 BROADBEACH INVERLOCH <sup>date</sup> JUNE.2017 <sup>scale</sup> 1:200@A4

BROADBEACH

BROADBEACH INVERLOCH

\* Maximum dwelling height 8.0m above minimum floor level of 3.36m AHD

\*\* Maximum garage height 4.2m above minimum floor level of 3.06m AHD

For all BAL levels refer to Bushfire Management Plan Version 3 (31/01/2017)