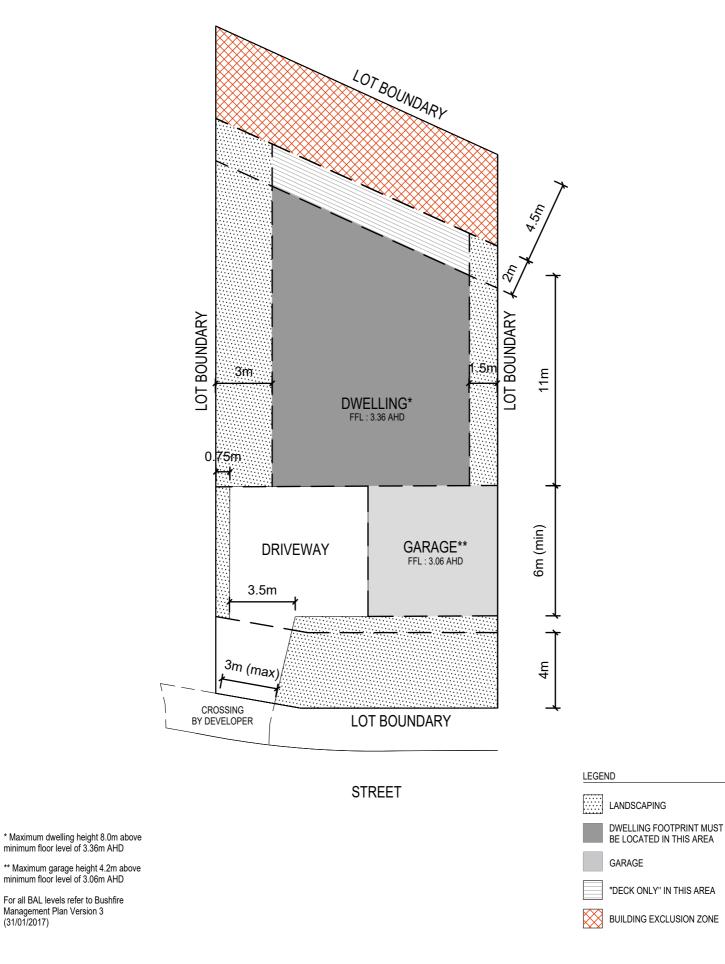

# **BUILDING ENVELOPE**

LOT 104 BROADBEACH INVERLOCH

JUNE.2017

1:200@A4

LOT 106 BROADBEACH INVERLOCH date JUNE.2017 <sup>scale</sup> 1:200@A4

BROADBEACH

\* Maximum dwelling height 8.0m above minimum floor level of 3.36m AHD