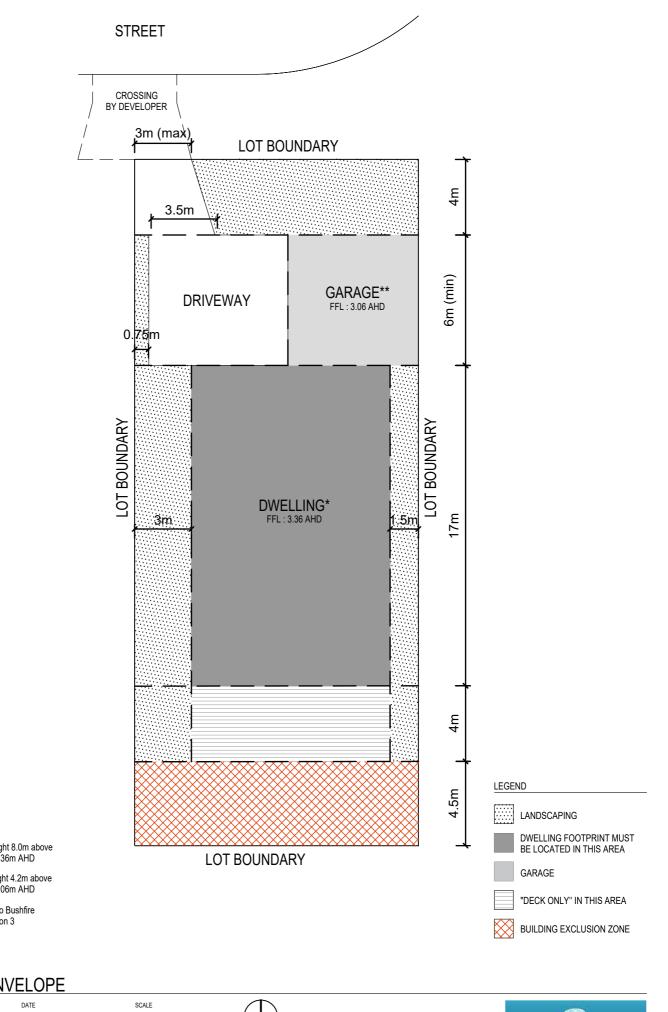

#### **BUILDING ENVELOPE**

LOT 109 BROADBEACH INVERLOCH

BROADBEACH INVERLOCH

\* Maximum dwelling height 8.0m above minimum floor level of 3.36m AHD

\*\* Maximum garage height 4.2m above minimum floor level of 3.06m AHD

For all BAL levels refer to Bushfire Management Plan Version 3 (31/01/2017)