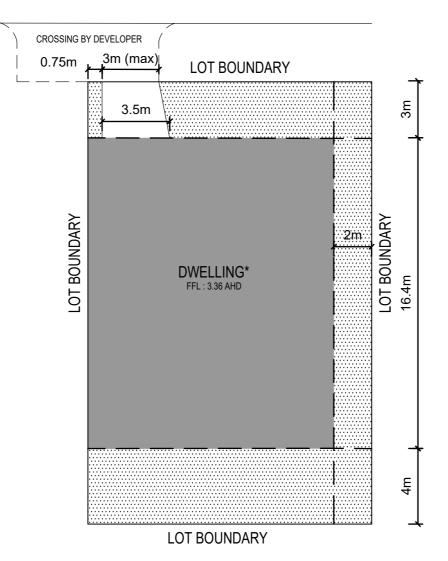

# PART B

DECEMBER 2017 - REVISED APRIL 2023 PREPARED BY MGS ARCHITECTS, ASPECT STUDIOS & PRACTICAL ECOLOGY

PRACTICAL ECOLOGY

mqs

ASPECT Studios<sup>™</sup>

LEGEND

LANDSCAPING

\* Maximum dwelling height 8.0m above minimum floor level of 3.36m AHD. Maximum garage height 4.2m above minimum floor level of 3.06m AHD

For all BAL levels refer to Bushfire Management Plan Version 3 (31/01/2017)

#### **BUILDING ENVELOPE**

date JUNE.2017

\* Maximum dwelling height 8.0m above minimum floor level of 3.36m AHD. Maximum garage height 4.2m above minimum floor level of 3.06m AHD

For all BAL levels refer to Bushfire Management Plan Version 3 (31/01/2017)