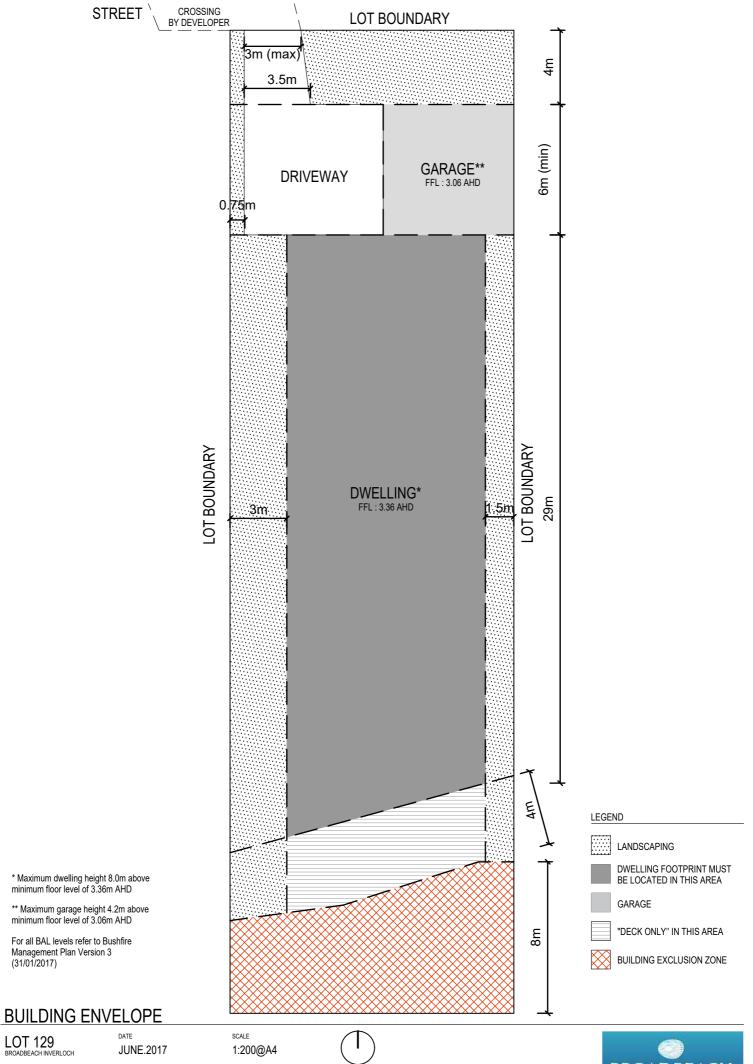

)

# **BUILDING ENVELOPE**

LOT 121 BROADBEACH INVERLOCH



BROADBEACH



LOT 122 BROADBEACH INVERLOCH JUNE.2017

1:200@A4

(





\* Maximum dwelling height 8.0m above minimum floor level of 3.36m AHD

\*\* Maximum garage height 4.2m above minimum floor level of 3.06m AHD

For all BAL levels refer to Bushfire Management Plan Version 3 (31/01/2017)

# **BUILDING ENVELOPE**

LOT 123 BROADBEACH INVERLOCH <sup>date</sup> JUNE.2017 <sup>scale</sup> 1:200@A4

BROADBEACH





BROADBEACH INVERLOCH

\* Maximum dwelling height 8.0m above minimum floor level of 3.36m AHD

\*\* Maximum garage height 4.2m above minimum floor level of 3.06m AHD

For all BAL levels refer to Bushfire Management Plan Version 3 (31/01/2017)

# **BUILDING ENVELOPE**

LOT 125 BROADBEACH INVERLOCH

JUNE.2017

1:200@A4