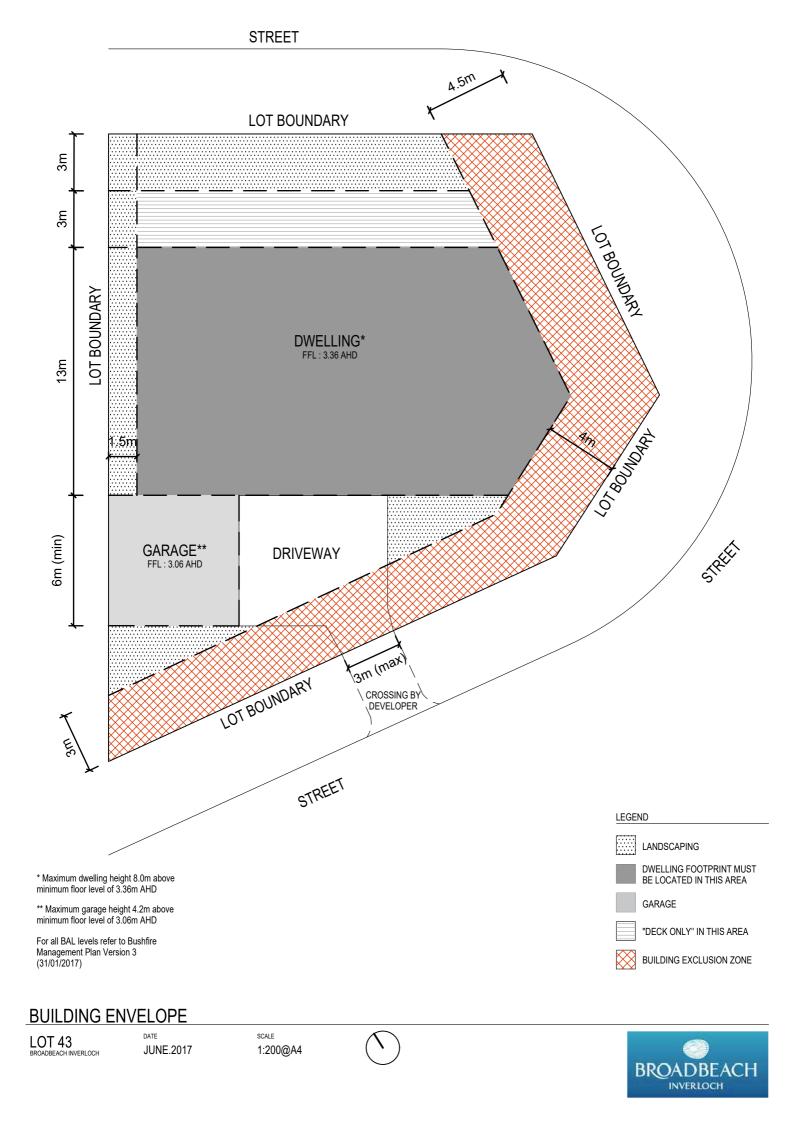

#### **BUILDING ENVELOPE**

LOT 23 BROADBEACH INVERLOCH <sup>date</sup> JUNE.2017 <sup>scale</sup> 1:200@A4

LEGEND

LANDSCAPING

DWELLING AND GARAGE FOOTPRINT MUST BE LOCATED IN THIS AREA

\* Maximum dwelling height 8.0m above minimum floor level of 3.36m AHD. Maximum garage height 4.2m above minimum floor level of 3.06m AHD For all BAL levels refer to Bushfire Management Plan Version 3 (31/01/2017) BUILDING ENVELOPE LOT 24 BROADBERACH INVERLOCH DATE SCALE JUNE.2017 SCALE JUNE.2017 SCALE JUNE.2017 SCALE JUNE.2017 SCALE JUNE.2017 SCALE JUNE.2017

BROADBEACH

\* Maximum dwelling height 8.0m above minimum floor level of 3.36m AHD. Maximum garage height 4.2m above minimum floor level of 3.06m AHD

For all BAL levels refer to Bushfire Management Plan Version 3 (31/01/2017)