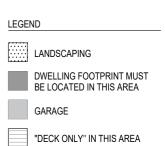

# PART B

DECEMBER 2017 - REVISED APRIL 2023 PREPARED BY MGS ARCHITECTS, ASPECT STUDIOS & PRACTICAL ECOLOGY

PRACTICAL ECOLOGY

mqs

ASPECT Studios<sup>™</sup>

LEGEND

LANDSCAPING

\* Maximum dwelling height 8.0m above minimum floor level of 3.36m AHD. Maximum garage height 4.2m above minimum floor level of 3.06m AHD

For all BAL levels refer to Bushfire Management Plan Version 3 (31/01/2017)

#### **BUILDING ENVELOPE**

date JUNE.2017

\* Maximum dwelling height 8.0m above minimum floor level of 3.36m AHD. Maximum garage height 4.2m above minimum floor level of 3.06m AHD

For all BAL levels refer to Bushfire Management Plan Version 3 (31/01/2017)