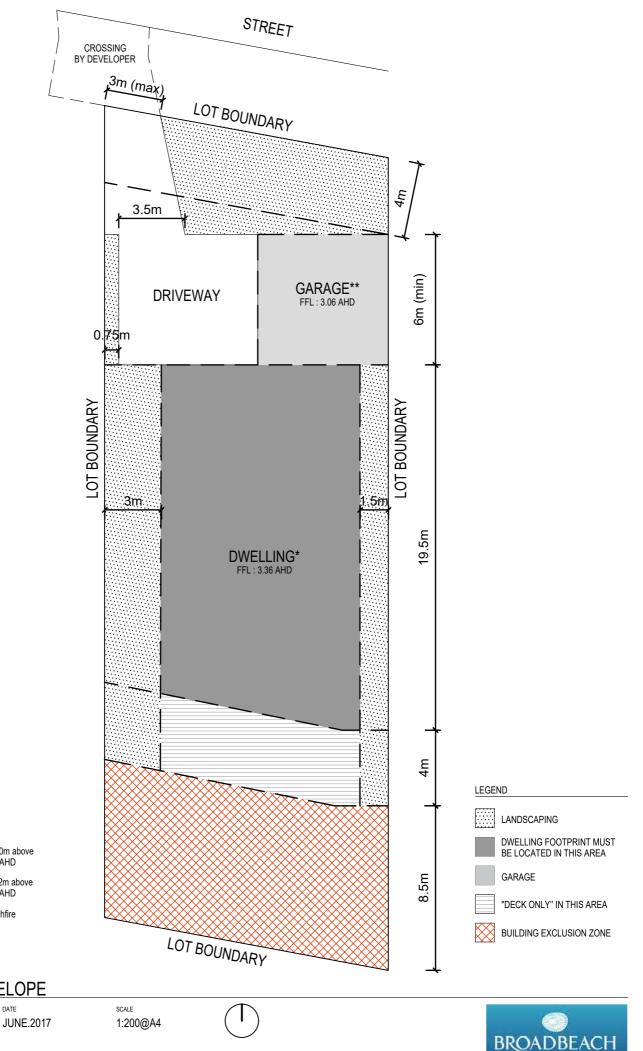

BROADBEACH

\* Maximum dwelling height 8.0m above minimum floor level of 3.36m AHD. Maximum garage height 4.2m above minimum floor level of 3.06m AHD

For all BAL levels refer to Bushfire Management Plan Version 3 (31/01/2017)