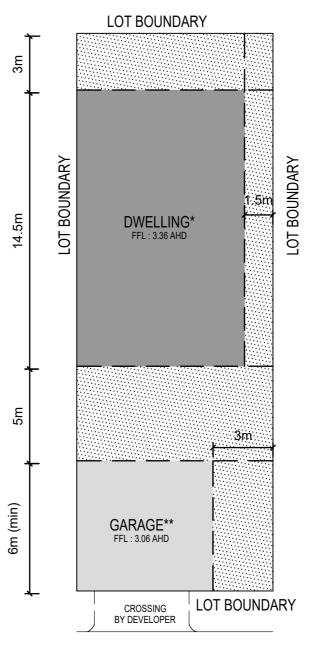

#### **BUILDING ENVELOPE**

date JUNE.2017

\* Maximum dwelling height 8.0m above minimum floor level of 3.36m AHD. Maximum garage height 4.2m above minimum floor level of 3.06m AHD

For all BAL levels refer to Bushfire Management Plan Version 3 (31/01/2017)

BROADBEACH

\* Maximum dwelling height 8.0m above minimum floor level of 3.36m AHD. Maximum garage height 4.2m above minimum floor level of 3.06m AHD

For all BAL levels refer to Bushfire Management Plan Version 3 (31/01/2017)