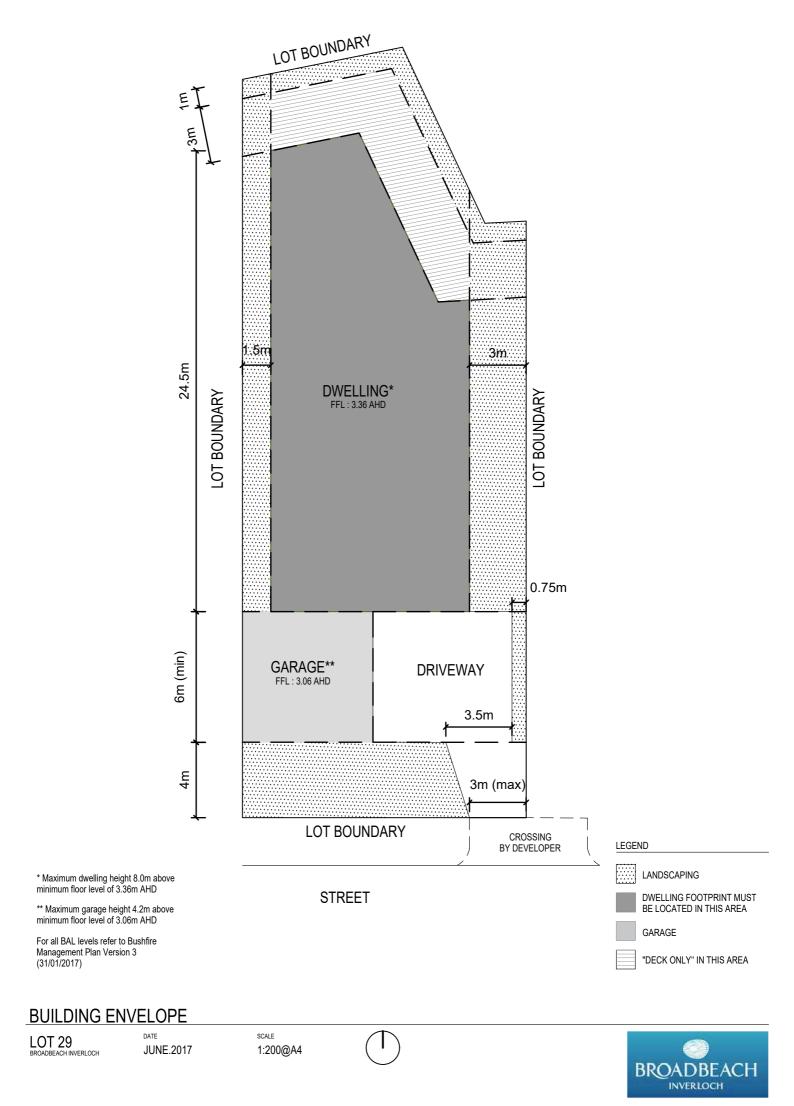

#### **BUILDING ENVELOPE**

LOT 26 BROADBEACH INVERLOCH <sup>date</sup> JUNE.2017

|                                                                             |                              | _                            | STRE | ET         |  |  |                                                    |
|-----------------------------------------------------------------------------|------------------------------|------------------------------|------|------------|--|--|----------------------------------------------------|
|                                                                             |                              |                              |      |            |  |  |                                                    |
|                                                                             |                              |                              |      |            |  |  | LEGEND                                             |
| * Maximum dwelling height &<br>minimum floor level of 3.36n                 | 3.0m above<br>n AHD          |                              |      |            |  |  |                                                    |
| ** Maximum garage height 4<br>minimum floor level of 3.06m                  | .2m above<br>n AHD           |                              |      |            |  |  | DWELLING FOOTPRINT MUST<br>BE LOCATED IN THIS AREA |
| For all BAL levels refer to BL<br>Management Plan Version 3<br>(31/01/2017) | ushfire                      |                              |      |            |  |  | GARAGE                                             |
| BUILDING ENVELOPE                                                           |                              |                              |      |            |  |  |                                                    |
| LOT 31<br>BROADBEACH INVERLOCH                                              | <sup>date</sup><br>JUNE.2017 | <sup>scale</sup><br>1:200@A4 |      | $\bigcirc$ |  |  | BROADBEACH                                         |