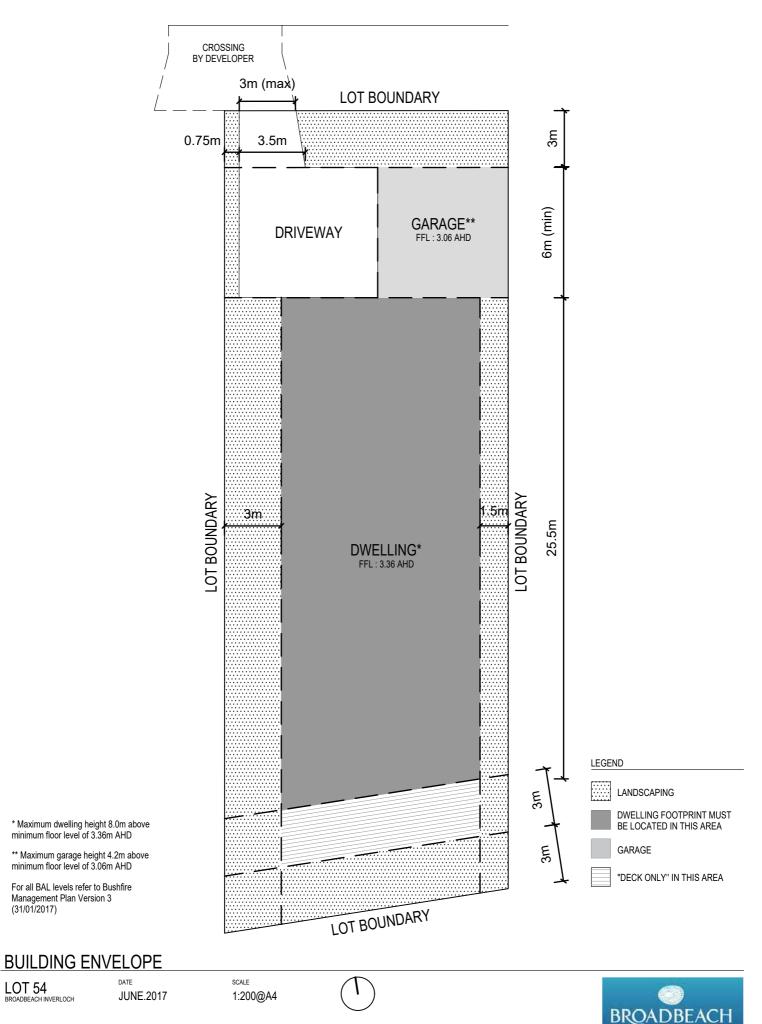

#### **BUILDING ENVELOPE**

date JUNE.2017

\* Maximum dwelling height 8.0m above minimum floor level of 3.36m AHD. Maximum garage height 4.2m above minimum floor level of 3.06m AHD

For all BAL levels refer to Bushfire Management Plan Version 3 (31/01/2017)