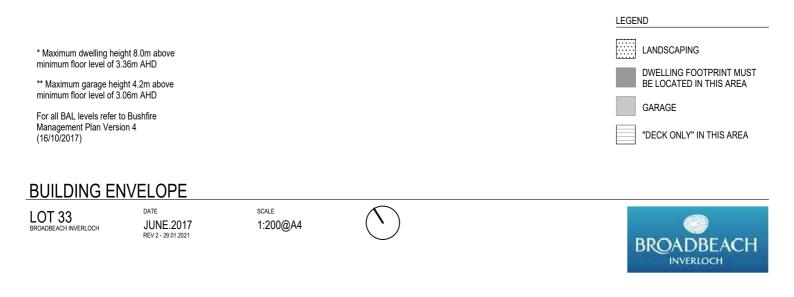

AHD           |                              |      |            |  |  | DWELLING FOOTPRINT MUST<br>BE LOCATED IN THIS AREA |
| For all BAL levels refer to BL<br>Management Plan Version 3<br>(31/01/2017) | ushfire                      |                              |      |            |  |  | GARAGE                                             |
| BUILDING ENVELOPE                                                           |                              |                              |      |            |  |  |                                                    |
| LOT 31<br>BROADBEACH INVERLOCH                                              | <sup>date</sup><br>JUNE.2017 | <sup>scale</sup><br>1:200@A4 |      | $\bigcirc$ |  |  | BROADBEACH                                         |































BROADBEACH

\* Maximum dwelling height 8.0m above minimum floor level of 3.36m AHD

\*\* Maximum garage height 4.2m above minimum floor level of 3.06m AHD

For all BAL levels refer to Bushfire Management Plan Version 4 (16/10/2017)

## **BUILDING ENVELOPE**



DATE JUNE.2017 REV 2 - 29.01.2021











INVERLOCH









\* Maximum dwelling height 8.0m above minimum floor level of 3.36m AHD

\*\* Maximum garage height 4.2m above minimum floor level of 3.06m AHD

For all BAL levels refer to Bushfire Management Plan Version 3 (31/01/2017)

#### **BUILDING ENVELOPE**

LOT 46 BROADBEACH INVERLOCH date JUNE.2017 <sup>scale</sup> 1:200@A4  $\left( \right)$ 





BROADBEACH

\* Maximum dwelling height 8.0m above minimum floor level of 3.36m AHD

\*\* Maximum garage height 4.