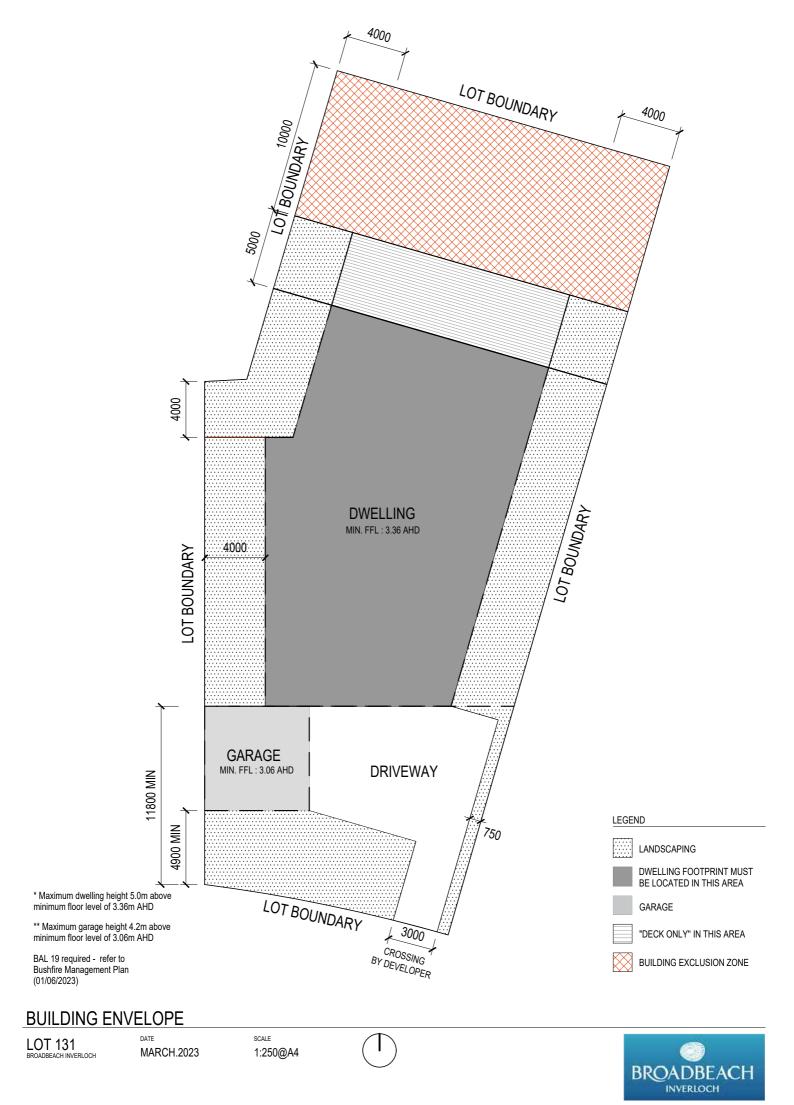

#### **BUILDING ENVELOPE**

LOT 26 BROADBEACH INVERLOCH <sup>date</sup> JUNE.2017

|                                                                             |                              | _                            | STRE | ET         |  |  |                                                    |
|-----------------------------------------------------------------------------|------------------------------|------------------------------|------|------------|--|--|----------------------------------------------------|
|                                                                             |                              |                              |      |            |  |  |                                                    |
|                                                                             |                              |                              |      |            |  |  | LEGEND                                             |
| * Maximum dwelling height &<br>minimum floor level of 3.36n                 | 3.0m above<br>n AHD          |                              |      |            |  |  |                                                    |
| ** Maximum garage height 4<br>minimum floor level of 3.06m                  | .2m above<br>n AHD           |                              |      |            |  |  | DWELLING FOOTPRINT MUST<br>BE LOCATED IN THIS AREA |
| For all BAL levels refer to BL<br>Management Plan Version 3<br>(31/01/2017) | ushfire                      |                              |      |            |  |  | GARAGE                                             |
| BUILDING ENVELOPE                                                           |                              |                              |      |            |  |  |                                                    |
| LOT 31<br>BROADBEACH INVERLOCH                                              | <sup>date</sup><br>JUNE.2017 | <sup>scale</sup><br>1:200@A4 |      | $\bigcirc$ |  |  | BROADBEACH                                         |