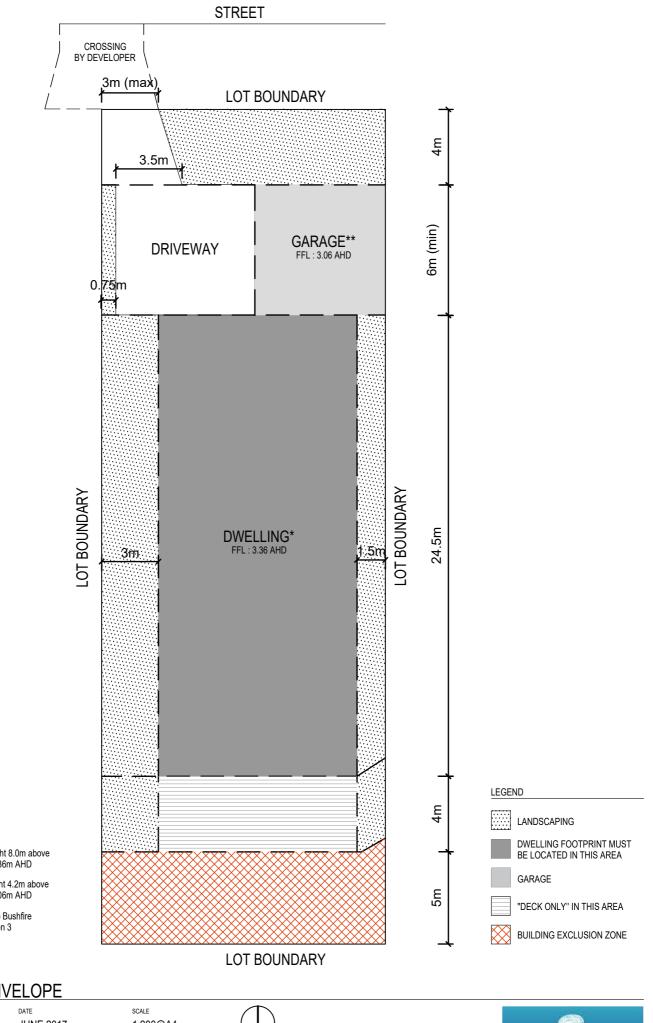

PE**

LOT 117 BROADBEACH INVERLOCH

BROADBEACH



**BUILDING ENVELOPE** LOT 118 BROADBEACH INVERLOCH

JUNE.2017

1:200@A4

STREET



JUNE.2017

1:200@A4



JUNE.2017

1:200@A4





\*\* Maximum garage height 4.2m above minimum floor level of 3.06m AHD

For all BAL levels refer to Bushfire Management Plan Version 3 (31/01/2017)

# **BUILDING ENVELOPE**

LOT 121 BROADBEACH INVERLOCH



BROADBEACH



LOT 122 BROADBEACH INVERLOCH JUNE.2017

1:200@A4

(





\* Maximum dwelling height 8.0m above minimum floor level of 3.36m AHD

\*\* Maximum garage height 4.2m above minimum floor level of 3.06m AHD

For all BAL levels refer to Bushfire Management Plan Version 3 (31/01/2017)

# **BUILDING ENVELOPE**

LOT 123 BROADBEACH INVERLOCH <sup>date</sup> JUNE.2017 <sup>scale</sup> 1:200@A4

BROADBEACH





BROADBEACH INVERLOCH

\* Maximum dwelling height 8.0m above minimum floor level of 3.36m AHD

\*\* Maximum garage height 4.2m above minimum floor level of 3.06m AHD

For all BAL levels refer to Bushfire Management Plan Version 3 (31/01/2017)

# **BUILDING ENVELOPE**

LOT 125 BROADBEACH INVERLOCH

JUNE.2017

1:200@A4