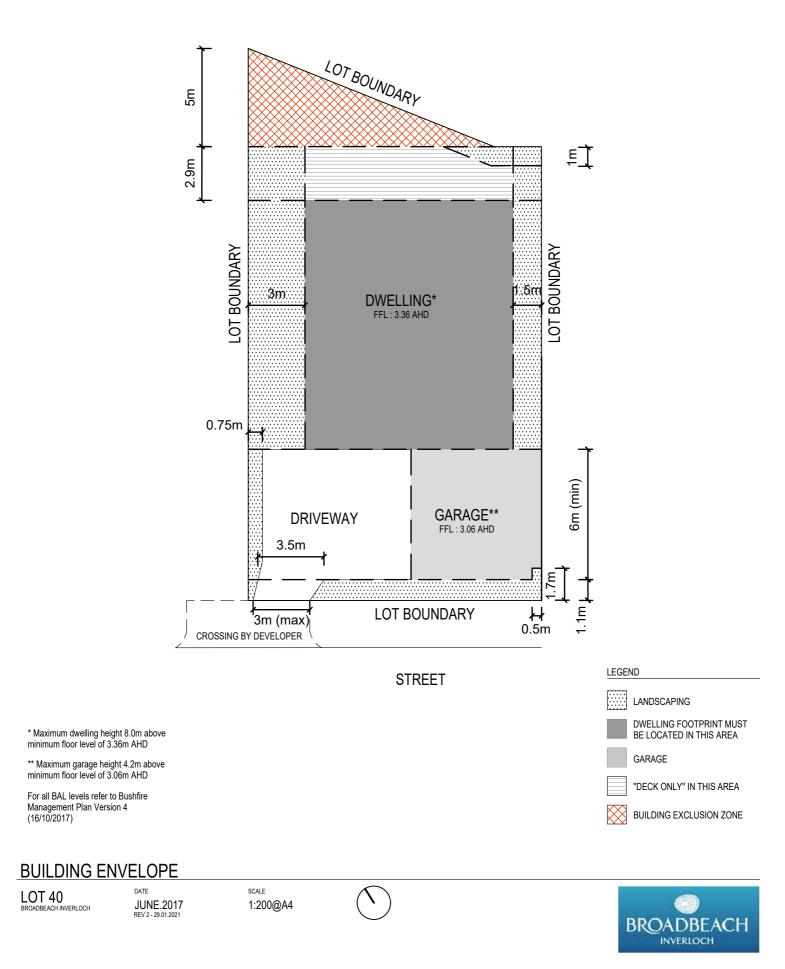

BROADBEACH

\* Maximum dwelling height 8.0m above minimum floor level of 3.36m AHD

\*\* Maximum garage height 4.2m above minimum floor level of 3.06m AHD

For all BAL levels refer to Bushfire Management Plan Version 4 (16/10/2017)

## **BUILDING ENVELOPE**

DATE JUNE.2017 REV 2 - 29.01.2021

INVERLOCH

\* Maximum dwelling height 8.0m above minimum floor level of 3.36m AHD

\*\* Maximum garage height 4.2m above minimum floor level of 3.06m AHD