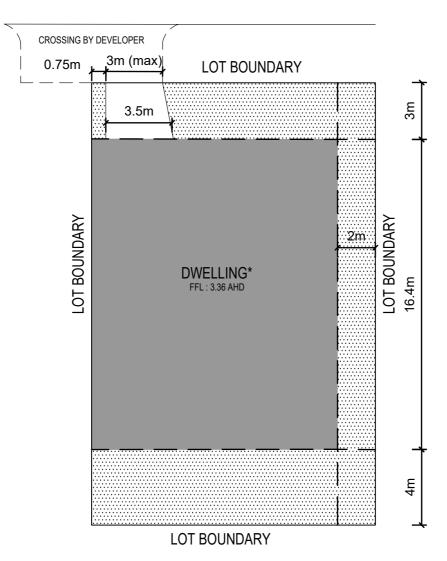

#### **BUILDING ENVELOPE**

date JUNE.2017

\* Maximum dwelling height 8.0m above minimum floor level of 3.36m AHD. Maximum garage height 4.2m above minimum floor level of 3.06m AHD

For all BAL levels refer to Bushfire Management Plan Version 3 (31/01/2017)

#### **BUILDING ENVELOPE**

LOT 23 BROADBEACH INVERLOCH <sup>date</sup> JUNE.2017 <sup>scale</sup> 1:200@A4

LEGEND

LANDSCAPING

DWELLING AND GARAGE FOOTPRINT MUST BE LOCATED IN THIS AREA

\* Maximum dwelling height 8.0m above minimum floor level of 3.36m AHD. Maximum garage height 4.2m above minimum floor level of 3.06m AHD For all BAL levels refer to Bushfire Management Plan Version 3 (31/01/2017) BUILDING ENVELOPE LOT 24 BROADBERACH INVERLOCH DATE SCALE JUNE.2017 SCALE JUNE.2017 SCALE JUNE.2017 SCALE JUNE.2017 SCALE JUNE.2017 SCALE JUNE.2017