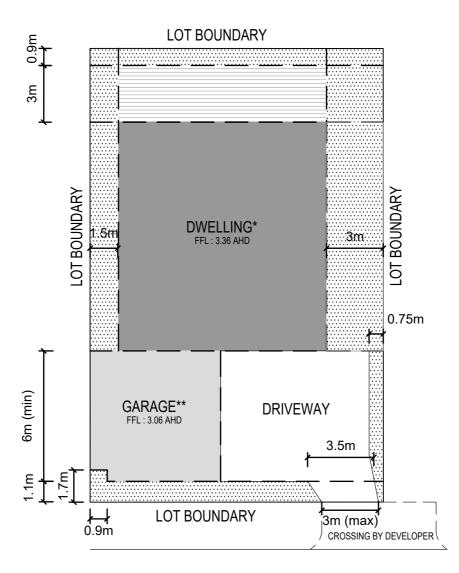

|      |            |  |  | DWELLING FOOTPRINT MUST<br>BE LOCATED IN THIS AREA |
| For all BAL levels refer to BL<br>Management Plan Version 3<br>(31/01/2017) | ushfire                      |                              |      |            |  |  | GARAGE                                             |
| BUILDING ENVELOPE                                                           |                              |                              |      |            |  |  |                                                    |
| LOT 31<br>BROADBEACH INVERLOCH                                              | <sup>date</sup><br>JUNE.2017 | <sup>scale</sup><br>1:200@A4 |      | $\bigcirc$ |  |  | BROADBEACH                                         |































BROADBEACH

\* Maximum dwelling height 8.0m above minimum floor level of 3.36m AHD

\*\* Maximum garage height 4.2m above minimum floor level of 3.06m AHD

For all BAL levels refer to Bushfire Management Plan Version 4 (16/10/2017)

## **BUILDING ENVELOPE**



DATE JUNE.2017 REV 2 - 29.01.2021











INVERLOCH









\* Maximum dwelling height 8.0m above minimum floor level of 3.36m AHD

\*\* Maximum garage height 4.2m above minimum floor level of 3.06m AHD

For all BAL levels refer to Bushfire Management Plan Version 3 (31/01/2017)

#### **BUILDING ENVELOPE**

LOT 46 BROADBEACH INVERLOCH date JUNE.2017 <sup>scale</sup> 1:200@A4  $\left( \right)$ 





BROADBEACH

\* Maximum dwelling height 8.0m above minimum floor level of 3.36m AHD

\*\* Maximum garage height 4.2m above minimum