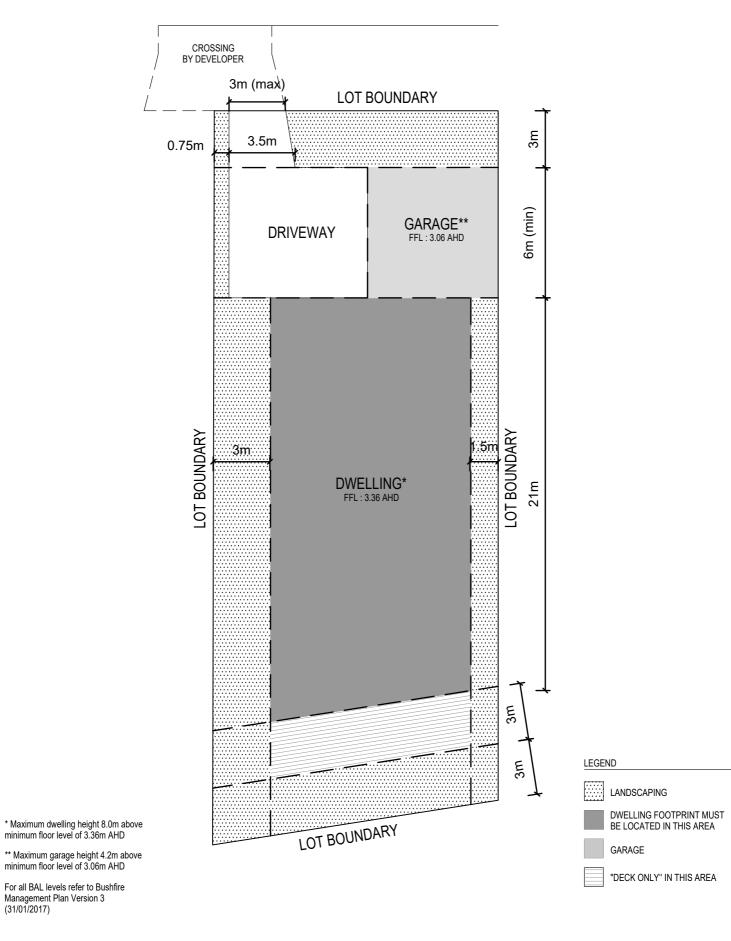

4  $\left( \right)$ 





BROADBEACH

\* Maximum dwelling height 8.0m above minimum floor level of 3.36m AHD

\*\* Maximum garage height 4.2m above minimum floor level of 3.06m AHD

For all BAL levels refer to Bushfire Management Plan Version 3 (31/01/2017)

## **BUILDING ENVELOPE**

LOT 47 BROADBEACH INVERLOCH <sup>date</sup> JUNE.2017









\* Maximum dwelling height 8.0m above minimum floor level of 3.36m AHD

\*\* Maximum garage height 4.2m above minimum floor level of 3.06m AHD

For all BAL levels refer to Bushfire Management Plan Version 3 (31/01/2017)

#### **BUILDING ENVELOPE**

LOT 48 BROADBEACH INVERLOCH <sup>date</sup> JUNE.2017 scale 1:200@A4



LOT 49 BROADBEACH INVERLOCH

<sup>date</sup> JUNE.2017 scale 1:200@A4







LOT 50 BROADBEACH INVERLOCH

JUNE.2017

1:200@A4







**BUILDING ENVELOPE** 

LOT 52 BROADBEACH INVERLOCH date JUNE.2017









INVERLOCH















1:200@A4









BROADBEACH

\* Maximum dwelling height 8.0m above minimum floor level of 3.36m AHD

\*\* Maximum garage height 4.2m above minimum floor level of 3.06m AHD

For all BAL levels refer to Bushfire Management Plan Version 4 (16/10/2017)

## **BUILDING ENVELOPE**

LOT 59 BROADBEACH INVERLOCH date NOV.2020







BROADBEACH

# \* Maximum dwelling height 8.0m above minimum floor level of 3.36m AHD

\*\* Maximum garage height 4.2m above minimum floor level of 3.06m AHD

For all BAL levels refer to Bushfire Management Plan Version 3 (31/01/2017)

### **BUILDING ENVELOPE**

LOT 60 BROADBEACH INVERLOCH <sup>date</sup> JUNE.2017 <sup>scale</sup> 1:200@A4







\* Maximum dwelling he