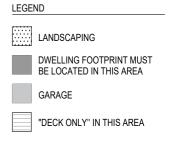

#### **BUILDING ENVELOPE**

date JUNE.2017

\* Maximum dwelling height 8.0m above minimum floor level of 3.36m AHD. Maximum garage height 4.2m above minimum floor level of 3.06m AHD

For all BAL levels refer to Bushfire Management Plan Version 3 (31/01/2017)

#### **BUILDING ENVELOPE**

LOT 23 BROADBEACH INVERLOCH <sup>date</sup> JUNE.2017 <sup>scale</sup> 1:200@A4

LEGEND

LANDSCAPING

DWELLING AND GARAGE FOOTPRINT MUST BE LOCATED IN THIS AREA

\* Maximum dwelling height 8.0m above minimum floor level of 3.36m AHD. Maximum garage height 4.2m above minimum floor level of 3.06m AHD For all BAL levels refer to Bushfire Management Plan Version 3 (31/01/2017) BUILDING ENVELOPE LOT 24 BROADBERACH INVERLOCH DATE SCALE JUNE.2017 SCALE JUNE.2017 SCALE JUNE.2017 SCALE JUNE.2017 SCALE JUNE.2017 SCALE JUNE.2017