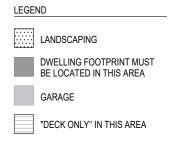

#### **BUILDING ENVELOPE**

date JUNE.2017

\* Maximum dwelling height 8.0m above minimum floor level of 3.36m AHD. Maximum garage height 4.2m above minimum floor level of 3.06m AHD

For all BAL levels refer to Bushfire Management Plan Version 3 (31/01/2017)

#### **BUILDING ENVELOPE**

LOT 23 BROADBEACH INVERLOCH <sup>date</sup> JUNE.2017 <sup>scale</sup> 1:200@A4

LEGEND

LANDSCAPING

DWELLING AND GARAGE FOOTPRINT MUST BE LOCATED IN THIS AREA

\* Maximum dwelling height 8.0m above minimum floor level of 3.36m AHD. Maximum garage height 4.2m above minimum floor level of 3.06m AHD For all BAL levels refer to Bushfire Management Plan Version 3 (31/01/2017) BUILDING ENVELOPE LOT 24 BROADBERACH INVERLOCH DATE SCALE JUNE.2017 SCALE JUNE.2017 SCALE JUNE.2017 SCALE JUNE.2017 SCALE JUNE.2017 SCALE JUNE.2017