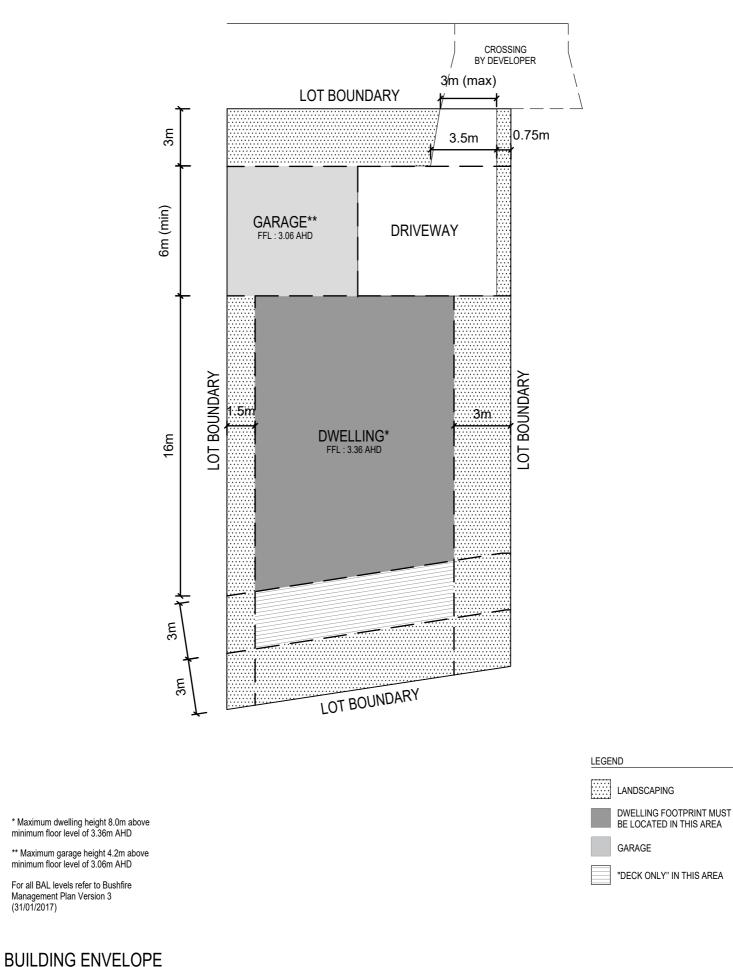

#### **BUILDING ENVELOPE**

date JUNE.2017

\* Maximum dwelling height 8.0m above minimum floor level of 3.36m AHD. Maximum garage height 4.2m above minimum floor level of 3.06m AHD

For all BAL levels refer to Bushfire Management Plan Version 3 (31/01/2017)

#### **BUILDING ENVELOPE**

LOT 23 BROADBEACH INVERLOCH <sup>date</sup> JUNE.2017 <sup>scale</sup> 1:200@A4

LEGEND

LANDSCAPING

DWELLING AND GARAGE FOOTPRINT MUST BE LOCATED IN THIS AREA

\* Maximum dwelling height 8.0m above minimum floor level of 3.36m AHD. Maximum garage height 4.2m above minimum floor level of 3.06m AHD For all BAL levels refer to Bushfire Management Plan Version 3 (31/01/2017) BUILDING ENVELOPE LOT 24 BROADBERACH INVERLOCH DATE SCALE JUNE.2017 SCALE JUNE.2017 SCALE JUNE.2017 SCALE JUNE.2017 SCALE JUNE.2017 SCALE JUNE.2017