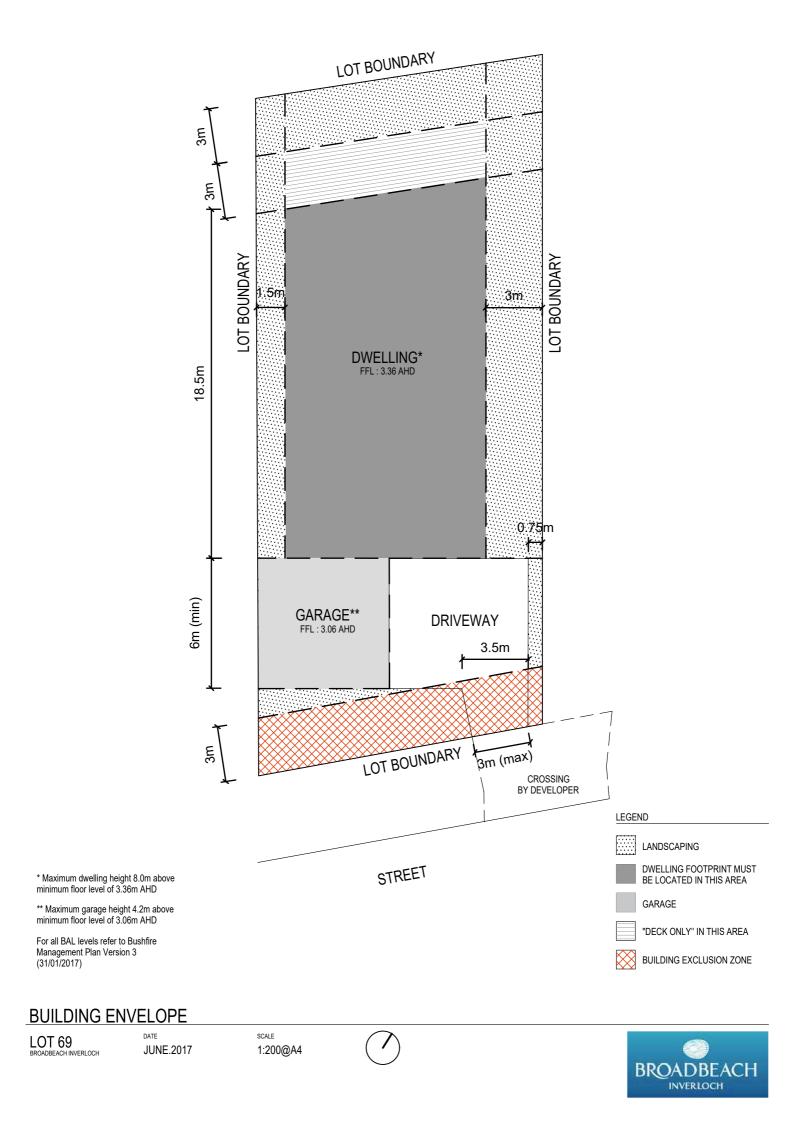

## **BUILDING ENVELOPE**

LOT 59 BROADBEACH INVERLOCH date NOV.2020

BROADBEACH

# \* Maximum dwelling height 8.0m above minimum floor level of 3.36m AHD

\*\* Maximum garage height 4.2m above minimum floor level of 3.06m AHD

For all BAL levels refer to Bushfire Management Plan Version 3 (31/01/2017)