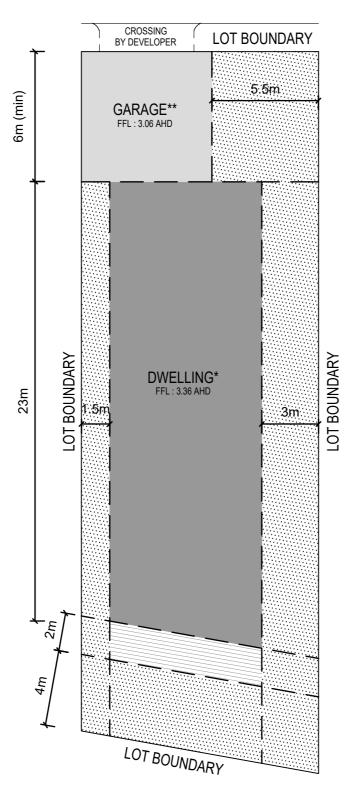

#### **BUILDING ENVELOPE**

LOT 25 BROADBEACH INVERLOCH date JUNE.2017 scale 1:200@A4

LEGEND

LANDSCAPING

DWELLING AND GARAGE FOOTPRINT MUST BE LOCATED IN THIS AREA

LEGEND

LANDSCAPING

DWELLING AND GARAGE
FOOTPRINT MUST BE
LOCATED IN THIS AREA