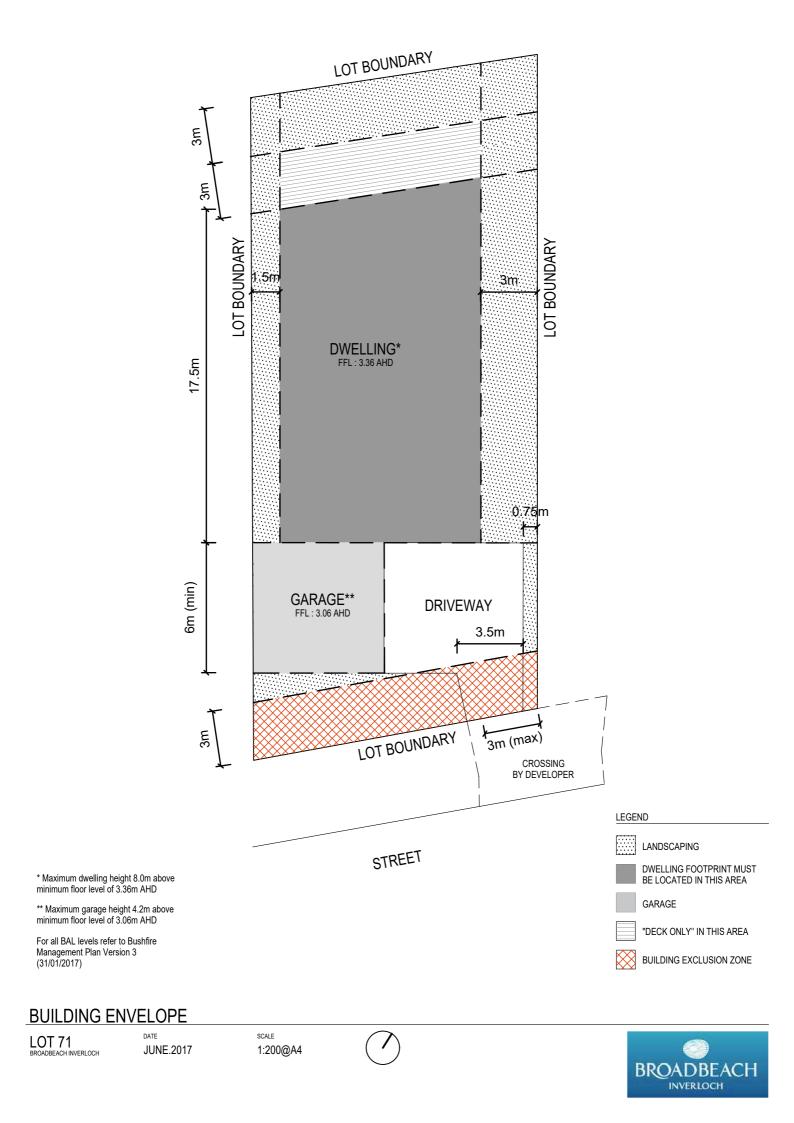

# **BUILDING ENVELOPE**

LOT 63 BROADBEACH INVERLOCH <sup>date</sup> JUNE.2017 scale 1:200@A4  $\left( \begin{array}{c} \end{array} \right)$ 





\* Maximum dwelling height 8.0m above minimum floor level of 3.36m AHD

\*\* Maximum garage height 4.2m above minimum floor level of 3.06m AHD

For all BAL levels refer to Bushfire Management Plan Version 3 (31/01/2017)

### **BUILDING ENVELOPE**

LOT 64 BROADBEACH INVERLOCH date JUNE.2017 <sup>scale</sup> 1:200@A4









BROADBEACH

\* Maximum dwelling height 8.0m above minimum floor level of 3.36m AHD

\*\* Maximum garage height 4.2m above minimum floor level of 3.06m AHD

For all BAL levels refer to Bushfire Management Plan Version 3 (31/01/2017)

### **BUILDING ENVELOPE**

LOT 65 BROADBEACH INVERLOCH <sup>date</sup> JUNE.2017



























BROADBEACH

\* Maximum dwelling height 8.0m above minimum floor level of 3.36m AHD

\*\* Maximum garage height 4.2m above minimum floor level of 3.06m AHD

For all BAL levels refer to Bushfire Management Plan Version 3 (31/01/2017)

#### **BUILDING ENVELOPE**

LOT 76 BROADBEACH INVERLOCH <sub>date</sub> JUNE.2017 scale 1:200@A4  $(\top$ 







BROADBEACH

\* Maximum dwelling height 8.0m above minimum floor level of 3.36m AHD

\*\* Maximum garage height 4.2m above minimum floor level of 3.06m AHD

For all BAL levels refer to Bushfire Management Plan Version 3 (31/01/2017)

#### **BUILDING ENVELOPE**

LOT 77 BROADBEACH INVERLOCH <sup>date</sup> JUNE.2017







BROADBEACH

\* Maximum dwelling height 8.0m above minimum floor level of 3.36m AHD

\*\* Maximum garage height 4.2m a